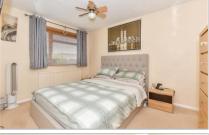

#### FIRST FLOOR

Landing

Bedroom 1: 12'3 x 9'9 (3.74m x 2.97m) Bedroom 2: 10'6 x 8'10 (3.20m x 2.69m) Bedroom 3: 7'2 x 6'10 (2.19m x 2.08m) Bathroom: 6'6 x 6'3 (1.98m x 1.91m)