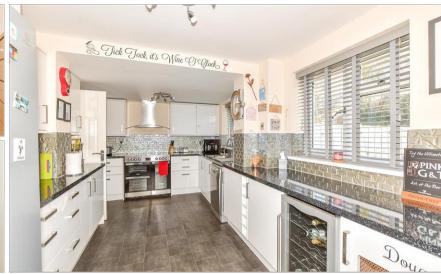

#### **GROUND FLOOR**

Entrance hall

Lounge/diner: 24'10 x 12'6 (7.57m x 3.81m)

Kitchen: 15'10 x 9'4 (4.83m x 2.85m)

Cloakroom

Playroom/Bedroom 4/Study: 8'1 x 7'5 (2.47m x 2.26m)