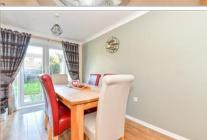

#### **GROUND FLOOR**

Entrance hall

Lounge/diner: 24'10 x 12'6 (7.57m x 3.81m)

Kitchen: 15'10 x 9'4 (4.83m x 2.85m)

Cloakroom

Playroom/Bedroom 4/Study: 8'1 x 7'5 (2.47m x 2.26m)