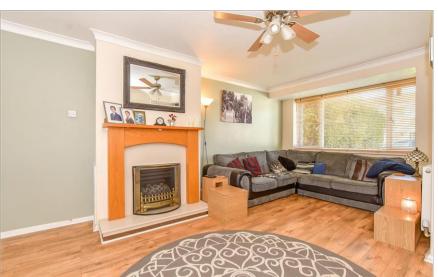

#### **GROUND FLOOR**

Entrance hall

Lounge/diner: 24'10 x 12'6 (7.57m x 3.81m)

Kitchen: 15'10 x 9'4 (4.83m x 2.85m)

Cloakroom

Playroom/Bedroom 4/Study: 8'1 x 7'5 (2.47m x 2.26m)