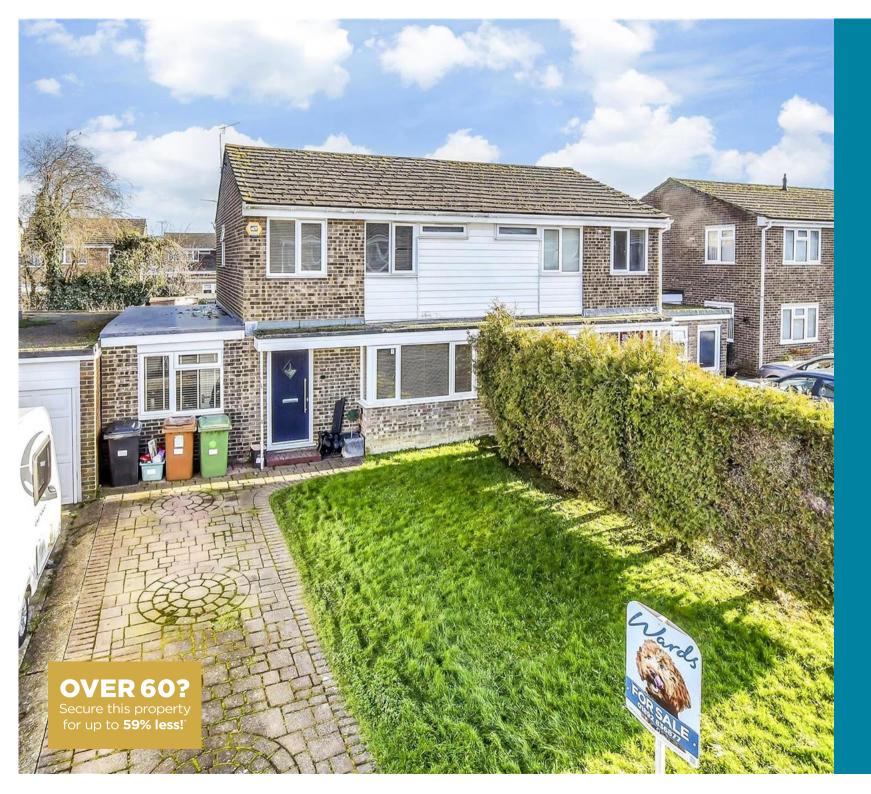

**Price £400,000** 

**Freehold** 

3x ∰ 2x 🚅 2x 🕮

Cobbs Close, Paddock Wood, Tonbridge, Kent, TN12

## Main features

- Converted garage, perfect for an office or additional bedroom
- Situated in popular cul-de-sac location
- A short walk from Paddock Wood station taking you to central London
- Offered chain free!
- Large kitchen with the benefit of a utility room

#### **OUTSIDE**

Garden

Off Road Parking