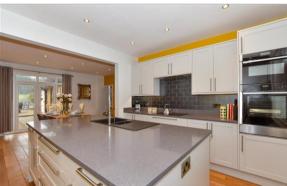

### **GROUND FLOOR**

**Entrance Hall** 

Cloakroom

Storage

Lounge: 13'9 x 10'7 (4.19m x 3.23m) Dining Area: 17'2 x 11'9 (5.24m x

3.58m)

Kitchen: 12'5 x 10'7 (3.79m x 3.23m) Family Room: 12'9 x 11'9 (3.89m x

3.58m)