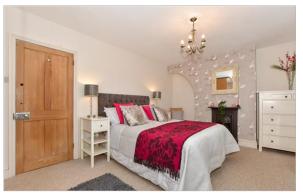

# FIRST FLOOR

Landing

Bedroom 3: 17'8 x 13'2 (5.39m x

4.02m)

Bedroom 4: 10'8 x 10'5 (3.25m x 3.18m)

Bedroom 5: 11'7 x 10'7 (3.53m x 3.23m)

Bathroom: 12'7 x 11'8 (3.84m x 3.56m)

## SECOND FLOOR

Bedroom 1: 15'3 x 11'9 (4.65m x 3.58m)

En suite Bedroom 1

Bedroom 2: 16'3 x 14'5 (4.96m x

4.40m)