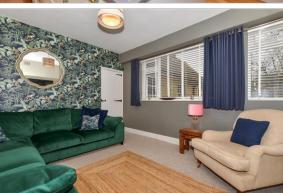

### **GROUND FLOOR**

**Entrance Hall** 

Cloakroom

Storage

Lounge: 13'9 x 10'7 (4.19m x 3.23m) Dining Area: 17'2 x 11'9 (5.24m x

3.58m)

Kitchen: 12'5 x 10'7 (3.79m x 3.23m) Family Room: 12'9 x 11'9 (3.89m x

3.58m)