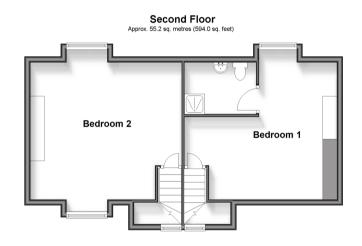

## SECOND FLOOR

Bedroom 1: 15'3 x 11'9 (4.65m x 3.58m)

En suite Bedroom 1

Bedroom 2: 16'3 x 14'5 (4.96m x

4.40m)