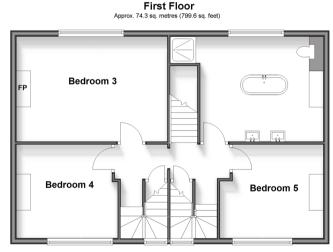

# FIRST FLOOR

Landing

Bedroom 3: 17'8 x 13'2 (5.39m x

4.02m)

Bedroom 4: 10'8 x 10'5 (3.25m x 3.18m)

Bedroom 5: 11'7 x 10'7 (3.53m x 3.23m)

Bathroom: 12'7 x 11'8 (3.84m x 3.56m)