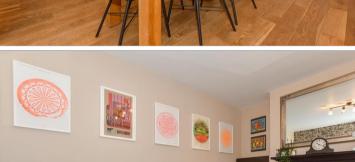

# FIRST FLOOR

Landing

Bedroom 3: 17'8 x 13'2 (5.39m x

4.02m)

Bedroom 4: 10'8 x 10'5 (3.25m x 3.18m)

Bedroom 5: 11'7 x 10'7 (3.53m x 3.23m)

Bathroom: 12'7 x 11'8 (3.84m x 3.56m)

## SECOND FLOOR

Bedroom 1: 15'3 x 11'9 (4.65m x 3.58m)

En suite Bedroom 1

Bedroom 2: 16'3 x 14'5 (4.96m x

4.40m)