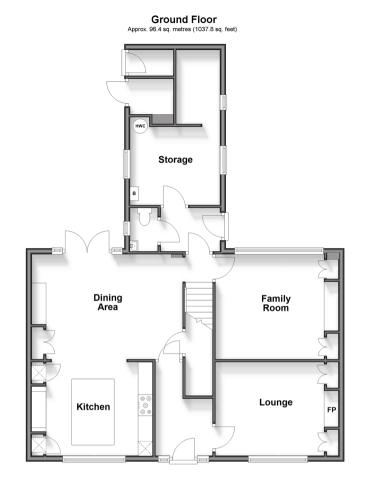

### **GROUND FLOOR**

**Entrance Hall** 

Cloakroom

Storage

Lounge: 13'9 x 10'7 (4.19m x 3.23m) Dining Area: 17'2 x 11'9 (5.24m x

3.58m)

Kitchen: 12'5 x 10'7 (3.79m x 3.23m) Family Room: 12'9 x 11'9 (3.89m x

3.58m)