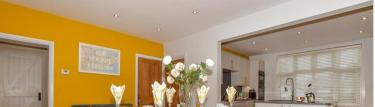

### **GROUND FLOOR**

**Entrance Hall** 

Cloakroom

Storage

Lounge: 13'9 x 10'7 (4.19m x 3.23m) Dining Area: 17'2 x 11'9 (5.24m x

3.58m)

Kitchen: 12'5 x 10'7 (3.79m x 3.23m) Family Room: 12'9 x 11'9 (3.89m x

3.58m)