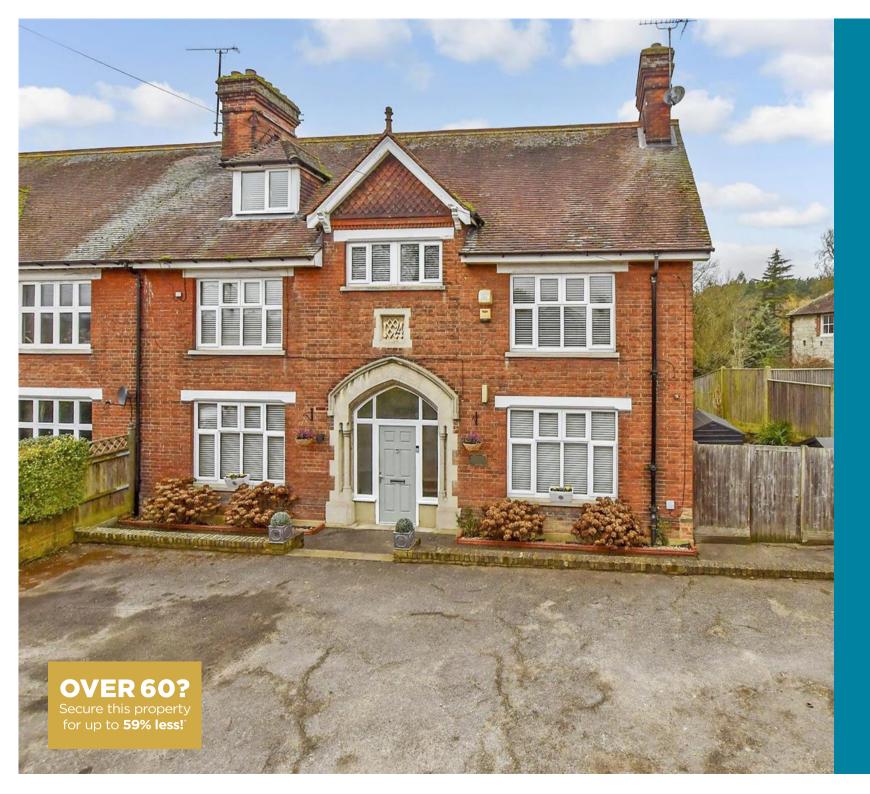

**Price £750,000** 

**Freehold** 

5x ∰ 3x 🚅 2x ∰

Bow Road,
Wateringbury,
Maidstone, Kent, ME18

# **OUTSIDE**

Garden

Off Road Parking

- Breathtaking views of the surrounding countryside
- Large private rear garden with multiple dining areas and fully powered summer house
- Ample parking for multiple cars
- Situated a short distance from the station, **Primary School, and Grammar Schools**
- Beautifully renovated throughout