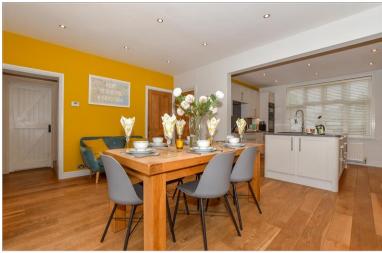

### **GROUND FLOOR**

**Entrance Hall** 

Cloakroom

Storage

Lounge: 13'9 x 10'7 (4.19m x 3.23m) Dining Area: 17'2 x 11'9 (5.24m x

3.58m)

Kitchen: 12'5 x 10'7 (3.79m x 3.23m) Family Room: 12'9 x 11'9 (3.89m x

3.58m)