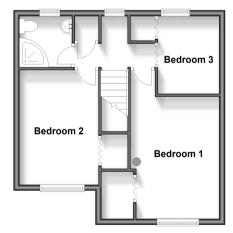

#### FIRST FLOOR

Landing

Bedroom 1: 13'3 x 9'9 (4.04m x 2.97m) Bedroom 2: 12'7 x 8'7 (3.84m x 2.62m) Bedroom 3: 8'9 x 6'8 (2.67m x 2.03m) Bathroom: 5'7 x 5'7 (1.70m x 1.70m)