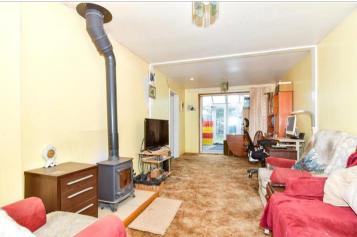

## **Main features**

- Spacious living room with working log burner
- Large garden to the rear
- Allocated parking
- Situated in the heart of East Peckham
- Just a short drive from Paddock Wood station getting you to London in under an hour

#### **GROUND FLOOR**

Porch Entrance Hall Cloakroom Lounge/Diner: 22'3 x 9'8 (6.79m x 2.95m) Kitchen: 16'3 x 8'7 (4.96m x 2.62m) Conservatory: 11'2 x 10'5 (3.41m x 3.18m)