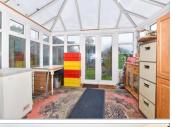

#### **GROUND FLOOR**

Porch Entrance Hall Cloakroom Lounge/Diner: 22'3 x 9'8 (6.79m x 2.95m) Kitchen: 16'3 x 8'7 (4.96m x 2.62m) Conservatory: 11'2 x 10'5 (3.41m x 3.18m)