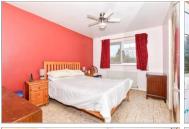

#### FIRST FLOOR

Landing

Bedroom 1: 13'3 x 9'9 (4.04m x 2.97m) Bedroom 2: 12'7 x 8'7 (3.84m x 2.62m) Bedroom 3: 8'9 x 6'8 (2.67m x 2.03m) Bathroom: 5'7 x 5'7 (1.70m x 1.70m)