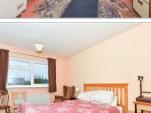

#### FIRST FLOOR

Landing

Bedroom 1: 13'3 x 9'9 (4.04m x 2.97m) Bedroom 2: 12'7 x 8'7 (3.84m x 2.62m) Bedroom 3: 8'9 x 6'8 (2.67m x 2.03m) Bathroom: 5'7 x 5'7 (1.70m x 1.70m)