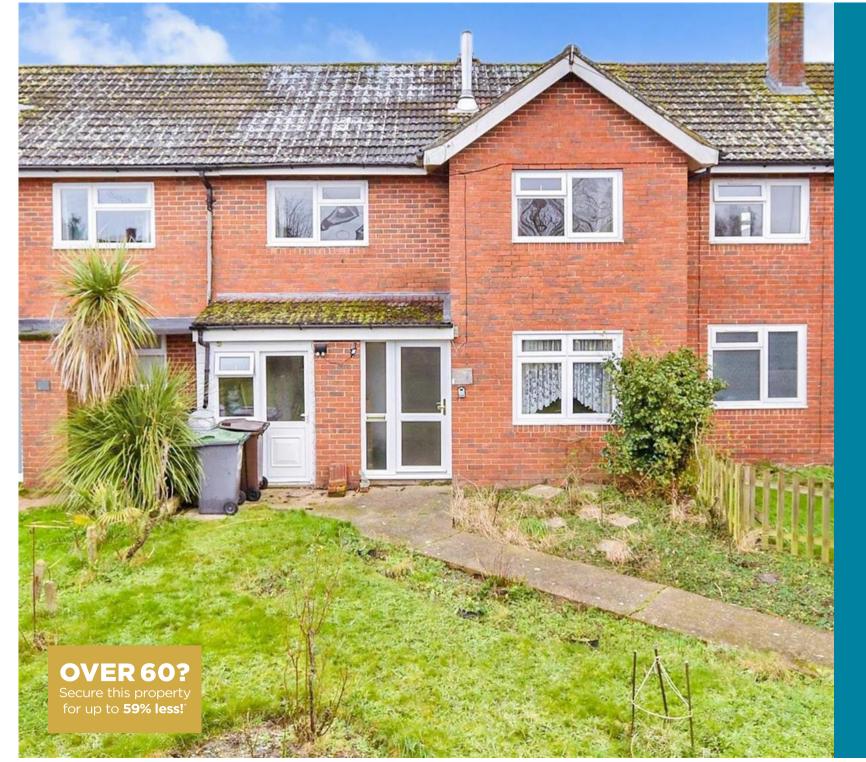

# Price £290,000

Freehold

3x 🕮 2x 🕂 1x 📇

Drage Road, East Peckham, Tonbridge, Kent, TN12

Helping you move forwards

## **Main features**

- Spacious living room with working log burner
- Large garden to the rear
- Allocated parking
- Situated in the heart of East Peckham
- Just a short drive from Paddock Wood station getting you to London in under an hour

#### OUTSIDE

Front & Rear Gardens Allocated Parking

Ground Floor Approx. 56.5 sq. metres (608.1 sq. feet)

First Floor Approx. 42.7 sq. metres (459.4 sq. feet)