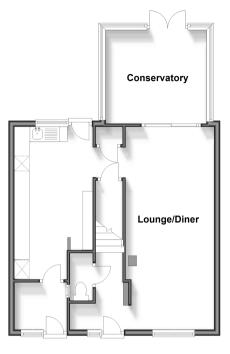

#### **GROUND FLOOR**

Porch Entrance Hall Cloakroom Lounge/Diner: 22'3 x 9'8 (6.79m x 2.95m) Kitchen: 16'3 x 8'7 (4.96m x 2.62m) Conservatory: 11'2 x 10'5 (3.41m x 3.18m)