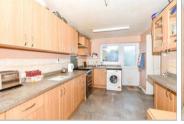

#### **GROUND FLOOR**

Porch Entrance Hall Cloakroom Lounge/Diner: 22'3 x 9'8 (6.79m x 2.95m) Kitchen: 16'3 x 8'7 (4.96m x 2.62m) Conservatory: 11'2 x 10'5 (3.41m x 3.18m)