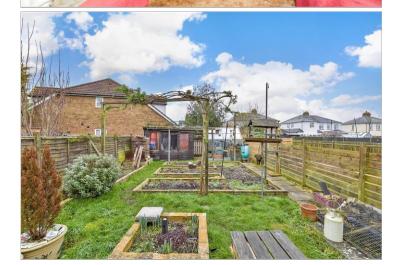

## **Main features**

- Spacious living room with working log burner
- Large garden to the rear
- Allocated parking
- Situated in the heart of East Peckham
- Just a short drive from Paddock Wood station getting you to London in under an hour

#### OUTSIDE

Front & Rear Gardens Allocated Parking

Ground Floor Approx. 56.5 sq. metres (608.1 sq. feet)

First Floor Approx. 42.7 sq. metres (459.4 sq. feet)