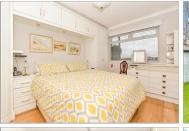

#### Entrance Hall

Bedroom 1: 13'2 x 9'4 (4.02m x 2.85m) Bedroom 2: 11'0 x 10'0 (3.36m x 3.05m) Shower Room: 8'4 x 5'5 (2.54m x 1.65m) Lounge: 19'5 x 15'5 (5.92m x 4.70m) Kitchen: 13'2 x 10'9 (4.02m x 3.28m) Conservatory: 11'8 x 10'6 (3.56m x 3.20m)