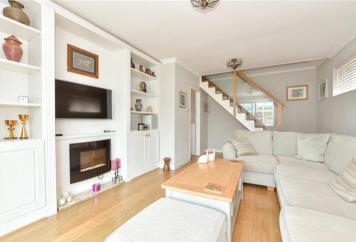

#### Entrance Hall

Bedroom 1: 13'2 x 9'4 (4.02m x 2.85m) Bedroom 2: 11'0 x 10'0 (3.36m x 3.05m) Shower Room: 8'4 x 5'5 (2.54m x 1.65m) Lounge: 19'5 x 15'5 (5.92m x 4.70m) Kitchen: 13'2 x 10'9 (4.02m x 3.28m) Conservatory: 11'8 x 10'6 (3.56m x 3.20m)