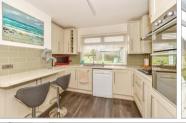

#### Entrance Hall

Bedroom 1: 13'2 x 9'4 (4.02m x 2.85m) Bedroom 2: 11'0 x 10'0 (3.36m x 3.05m) Shower Room: 8'4 x 5'5 (2.54m x 1.65m) Lounge: 19'5 x 15'5 (5.92m x 4.70m) Kitchen: 13'2 x 10'9 (4.02m x 3.28m) Conservatory: 11'8 x 10'6 (3.56m x 3.20m)