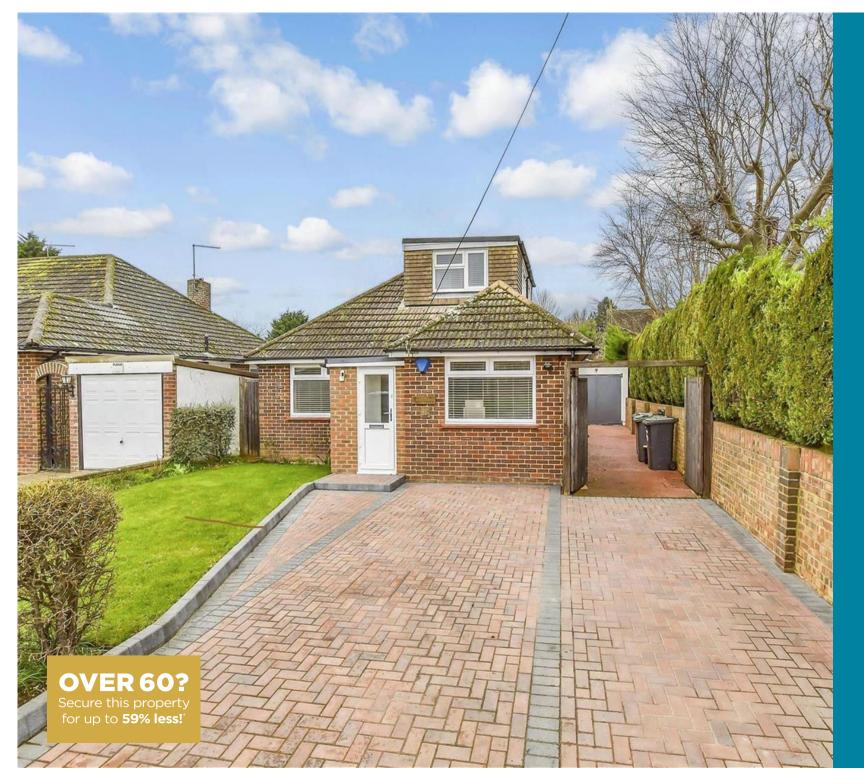

Price £550,000

Freehold

4x 📇 1x 🕂 2x 📇

Snoll Hatch Road, East Peckham, Tonbridge, Kent, TN12

Helping you move forwards

# **Main features**

- Within walking distance of local amenities and regular bus service
- Beautifully renovated and offered chain free
- New driveway offering ample parking in addition to a garage
- **Stunning views both front and back**
- A short drive from Paddock wood station, linking to central London

### OUTSIDE

Garage & Off Road Parking Front & Rear Garden