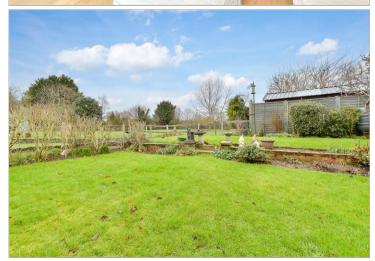

Price £550,000

Freehold

4x 📇 1x 🕂 2x 📇

Snoll Hatch Road, East Peckham, Tonbridge, Kent, TN12



Helping you move forwards











# **Main features**

- Within walking distance of local amenities and regular bus service
- Beautifully renovated and offered chain free
- New driveway offering ample parking in addition to a garage
- **Stunning views both front and back**
- A short drive from Paddock wood station, linking to central London

# Accommodation

#### **GROUND FLOOR**

Porch

#### Entrance Hall

Bedroom 1: 13'2 x 9'4 (4.02m x 2.85m) Bedroom 2: 11'0 x 10'0 (3.36m x 3.05m) Shower Room: 8'4 x 5'5 (2.54m x 1.65m) Lounge: 19'5 x 15'5 (5.92m x 4.70m) Kitchen: 13'2 x 10'9 (4.02m x 3.28m) Conservatory: 11'8 x 10'6 (3.56m x 3.20m)

### FIRST FLOOR

Landing

Bedroom 3: 12'9 x 7'4 (3.89m x 2.24m) Bedroom 4: 12'9 x 6'7 (3.89m x 2.01m)

### OUTSIDE

Garage & Off Road Parking Front & Rear Garden



## Call Paddock Wood - 0