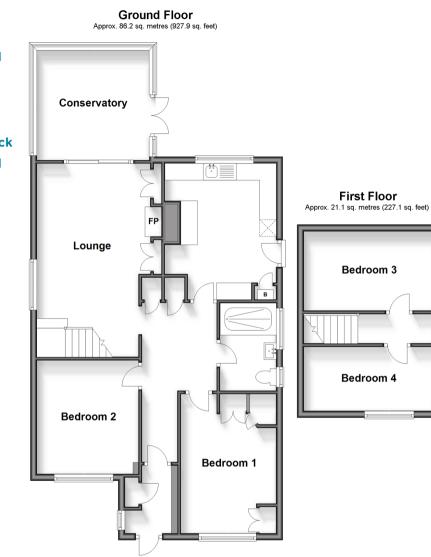

# Accommodation

#### **GROUND FLOOR**

Porch

#### Entrance Hall

Bedroom 1: 13'2 x 9'4 (4.02m x 2.85m) Bedroom 2: 11'0 x 10'0 (3.36m x 3.05m) Shower Room: 8'4 x 5'5 (2.54m x 1.65m) Lounge: 19'5 x 15'5 (5.92m x 4.70m) Kitchen: 13'2 x 10'9 (4.02m x 3.28m) Conservatory: 11'8 x 10'6 (3.56m x 3.20m)

### FIRST FLOOR

Landing

Bedroom 3: 12'9 x 7'4 (3.89m x 2.24m) Bedroom 4: 12'9 x 6'7 (3.89m x 2.01m)

### OUTSIDE

Garage & Off Road Parking Front & Rear Garden