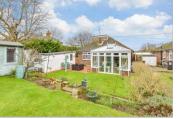

#### Entrance Hall

Bedroom 1: 13'2 x 9'4 (4.02m x 2.85m) Bedroom 2: 11'0 x 10'0 (3.36m x 3.05m) Shower Room: 8'4 x 5'5 (2.54m x 1.65m) Lounge: 19'5 x 15'5 (5.92m x 4.70m) Kitchen: 13'2 x 10'9 (4.02m x 3.28m) Conservatory: 11'8 x 10'6 (3.56m x 3.20m)

### OUTSIDE

Garage & Off Road Parking Front & Rear Garden