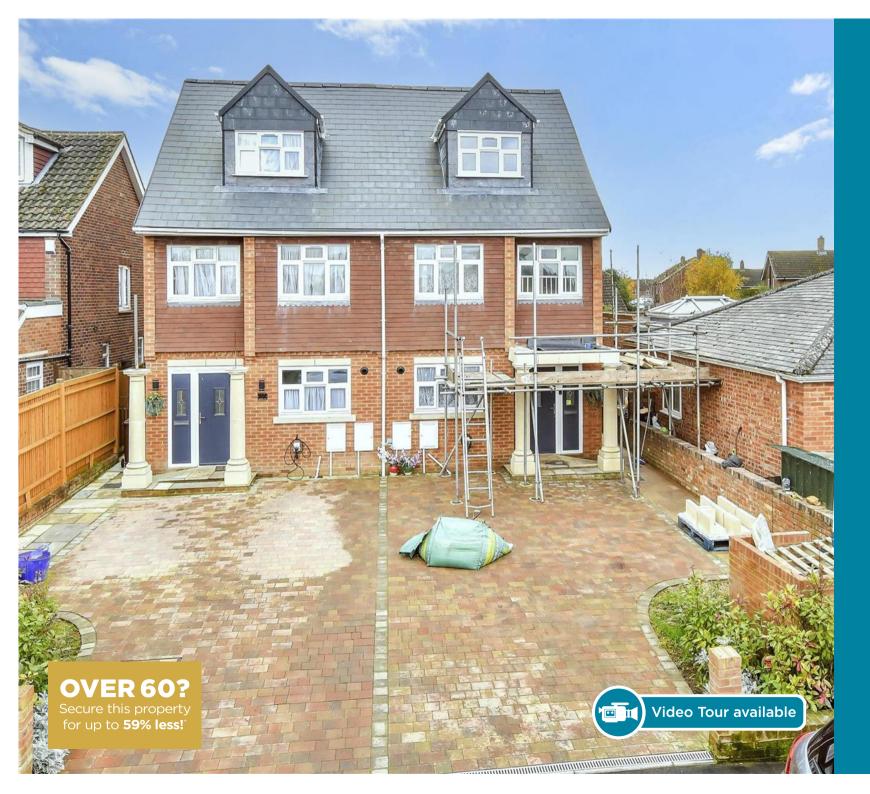

**Price £400,000** 

**Freehold** 

4x ∰ 3x 🚅 1x ∰

School View, Chidley
Cross Road, East
Peckham, Tonbridge,
Kent, TN12

### **Main features**

- Offered chain free
- Spacious home spread over 3 levels
- Large driveway and countryside views to the front
- Private garden to the rear
- Newly built home ready to move in to!

#### OUTSIDE

Off Road Parking Garden