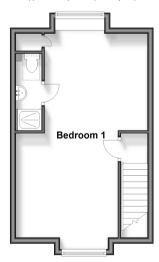

### SECOND FLOOR

Bedroom 1: 23'7 x 11'5 (7.19m x 3.48m) Bedroom 1 En suite Shower Room

#### Second Floor

Approx. 31.8 sq. metres (341.9 sq. feet)