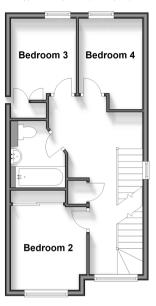

#### FIRST FLOOR

Landing

Bedroom 2: 10'7 x 8'4 (3.23m x 2.54m) Bedroom 3: 8'9 x 7'4 (2.67m x 2.24m) Bedroom 4: 10'0 x 7'0 (3.05m x 2.14m) Bathroom: 7'2 x 5'6 (2.19m x 1.68m)

## First Floor

Approx. 39.2 sq. metres (421.6 sq. feet)