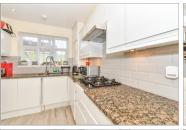

#### **GROUND FLOOR**

**Entrance Hall** 

Kitchen/Diner: 21'3 x 8'1 (6.48m x 2.47m) Cloakroom: 5'5 x 3'0 (1.65m x 0.92m) Shower Room: 7'0 x 2'9 (2.14m x 0.84m) Lounge: 16'5 x 14'8 (5.01m x 4.47m)