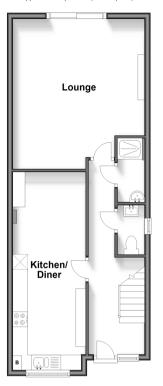

#### **GROUND FLOOR**

**Entrance Hall** 

Kitchen/Diner: 21'3 x 8'1 (6.48m x 2.47m) Cloakroom: 5'5 x 3'0 (1.65m x 0.92m) Shower Room: 7'0 x 2'9 (2.14m x 0.84m) Lounge: 16'5 x 14'8 (5.01m x 4.47m)

### Ground Floor

Approx. 51.1 sq. metres (549.7 sq. feet)

## First Floor

Approx. 39.2 sq. metres (421.6 sq. feet)

#### Second Floor

Approx. 31.8 sq. metres (341.9 sq. feet)