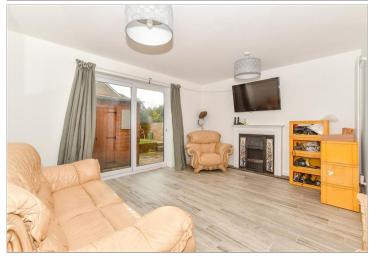

#### **GROUND FLOOR**

**Entrance Hall** 

Kitchen/Diner: 21'3 x 8'1 (6.48m x 2.47m) Cloakroom: 5'5 x 3'0 (1.65m x 0.92m) Shower Room: 7'0 x 2'9 (2.14m x 0.84m) Lounge: 16'5 x 14'8 (5.01m x 4.47m)