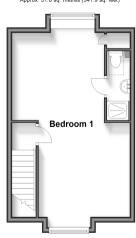

## SECOND FLOOR

Bedroom 1: 23'7 x 11'5 (7.19m x 3.48m) Bedroom 1 En suite Shower Room