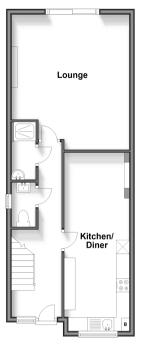

## **GROUND FLOOR**

**Entrance Hall** 

Kitchen/Diner: 21'3 x 8'1 (6.48m x 2.47m) Cloakroom: 5'5 x 3'0 (1.65m x 0.92m) Shower Room: 5'5 x 2'9 (1.65m x 0.84m) Lounge: 16'5 x 14'8 (5.01m x 4.47m)