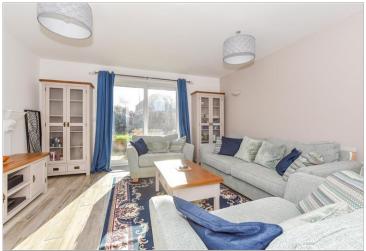

## **GROUND FLOOR**

**Entrance Hall** 

Kitchen/Diner: 21'3 x 8'1 (6.48m x 2.47m) Cloakroom: 5'5 x 3'0 (1.65m x 0.92m) Shower Room: 5'5 x 2'9 (1.65m x 0.84m) Lounge: 16'5 x 14'8 (5.01m x 4.47m)