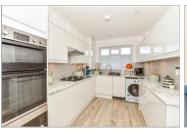

## **GROUND FLOOR**

**Entrance Hall** 

Kitchen/Diner: 21'3 x 8'1 (6.48m x 2.47m) Cloakroom: 5'5 x 3'0 (1.65m x 0.92m) Shower Room: 5'5 x 2'9 (1.65m x 0.84m) Lounge: 16'5 x 14'8 (5.01m x 4.47m)