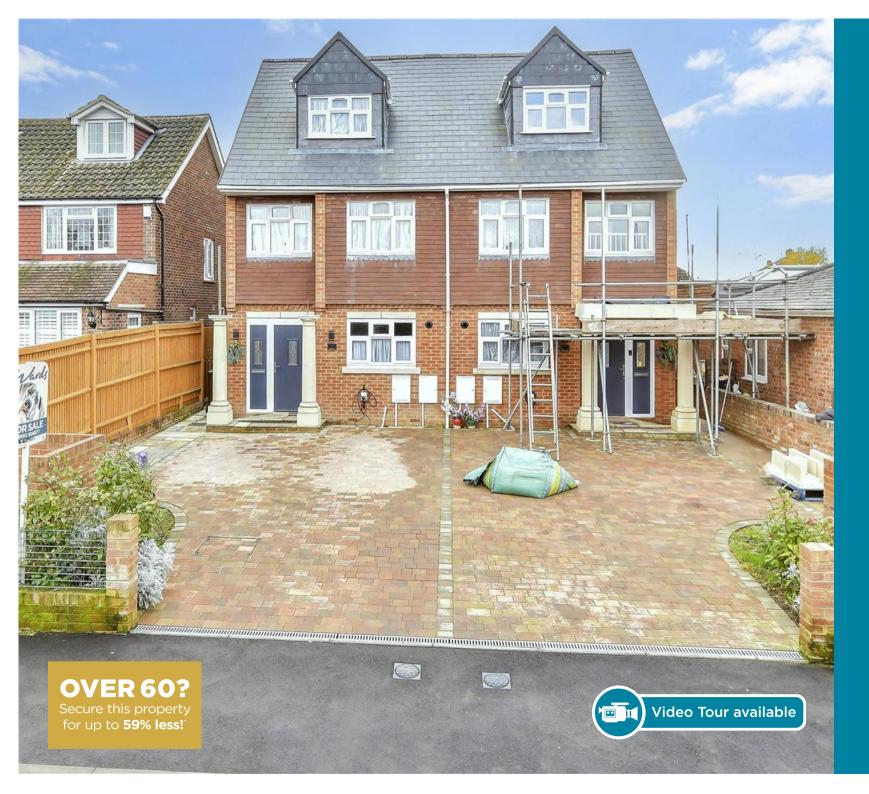

**Price £400,000** 

**Freehold** 

4x ∰ 3x 🚅 1x 🕮

Church View, Chidley
Cross Road, East
Peckham, Tonbridge,
Kent, TN12

## **Main features**

- Offered chain free
- Spacious home spread over 3 levels
- Large driveway and countryside views to the front
- Private garden to the rear
- Newly built home ready to move in to!

### OUTSIDE

Off Road Parking Garden