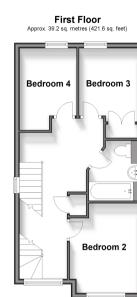

### FIRST FLOOR

Landing

Bedroom 2: 10'7 x 8'4 (3.23m x 2.54m) Bedroom 3: 8'9 x 7'4 (2.67m x 2.24m) Bedroom 4: 10'0 x 7'0 (3.05m x 2.14m) Bathroom