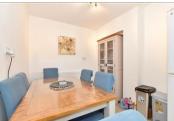

## **GROUND FLOOR**

**Entrance Hall** 

Kitchen/Diner: 21'3 x 8'1 (6.48m x 2.47m) Cloakroom: 5'5 x 3'0 (1.65m x 0.92m) Shower Room: 5'5 x 2'9 (1.65m x 0.84m) Lounge: 16'5 x 14'8 (5.01m x 4.47m)