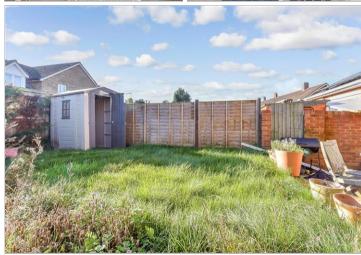

**Price £400,000** 

**Freehold** 

4x ∰ 3x 🚅 1x 🕮

Church View, Chidley
Cross Road, East
Peckham, Tonbridge,
Kent, TN12













## **Main features**

- Offered chain free
- Spacious home spread over 3 levels
- Large driveway and countryside views to the front
- Private garden to the rear
- Newly built home ready to move in to!



## **GROUND FLOOR**

**Entrance Hall** 

Kitchen/Diner: 21'3 x 8'1 (6.48m x 2.47m) Cloakroom: 5'5 x 3'0 (1.65m x 0.92m) Shower Room: 5'5 x 2'9 (1.65m x 0.84m) Lounge: 16'5 x 14'8 (5.01m x 4.47m)

### FIRST FLOOR

Landing

Bedroom 2: 10'7 x 8'4 (3.23m x 2.54m) Bedroom 3: 8'9 x 7'4 (2.67m x 2.24m) Bedroom 4: 10'0 x 7'0 (3.05m x 2.14m) Bathroom

## SECOND FLOOR

Bedroom 1: 23'7 x 11'5 (7.19m x 3.48m) Bedroom 1 En suite Shower Room

### OUTSIDE

Off Road Parking Garden











# Call Paddock Wood - 01892 836877 ■ wardsofkent.co.uk

- Legal advice should be taken to verify fixtures/fitti