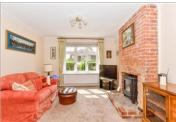

#### **GROUND FLOOR**

**Entrance Hall** 

**Kitchen**: 20'8 x 12'9 (6.30m x 3.89m) **Lounge**: 21'9 x 12'0 (6.63m x 3.66m)

Cloakroom Study