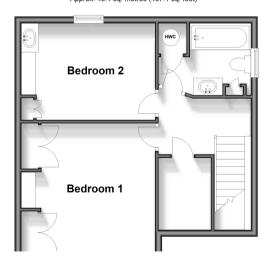

#### **FIRST FLOOR**

Landing

Bedroom 1: 12'5 x 11'3 (3.79m x 3.43m)

Storage

Bedroom 2: 12'8 x 9'3 (3.86m x 2.82m) Bathroom: 9'1 x 6'9 (2.77m x 2.06m)

### **Ground Floor**

Approx. 58.5 sq. metres (630.0 sq. feet)

First Floor
Approx. 43.4 sq. metres (467.1 sq. feet)