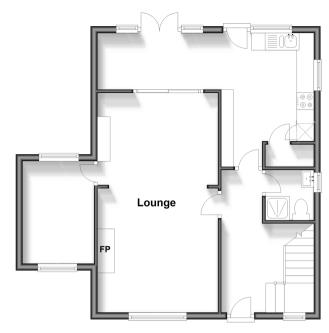

# Accommodation

#### **GROUND FLOOR**

**Entrance Hall** 

**Kitchen**: 20'8 x 12'9 (6.30m x 3.89m) **Lounge**: 21'9 x 12'0 (6.63m x 3.66m)

Cloakroom Study

#### **FIRST FLOOR**

Landing

Bedroom 1: 12'5 x 11'3 (3.79m x 3.43m)

Storage

Bedroom 2: 12'8 x 9'3 (3.86m x 2.82m) Bathroom: 9'1 x 6'9 (2.77m x 2.06m)

### **Ground Floor**

Approx. 58.5 sq. metres (630.0 sq. feet)

First Floor
Approx. 43.4 sq. metres (467.1 sq. feet)