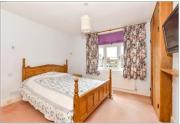

#### **FIRST FLOOR**

Landing

Bedroom 1: 12'5 x 11'3 (3.79m x 3.43m)

Storage

Bedroom 2: 12'8 x 9'3 (3.86m x 2.82m) Bathroom: 9'1 x 6'9 (2.77m x 2.06m)