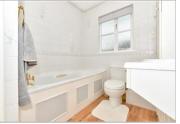

#### **FIRST FLOOR**

Landing

Bedroom 1: 12'5 x 11'3 (3.79m x 3.43m)

Storage

Bedroom 2: 12'8 x 9'3 (3.86m x 2.82m) Bathroom: 9'1 x 6'9 (2.77m x 2.06m)