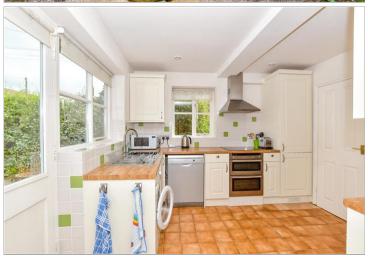

#### **GROUND FLOOR**

**Entrance Hall** 

**Kitchen**: 20'8 x 12'9 (6.30m x 3.89m) **Lounge**: 21'9 x 12'0 (6.63m x 3.66m)

Cloakroom Study