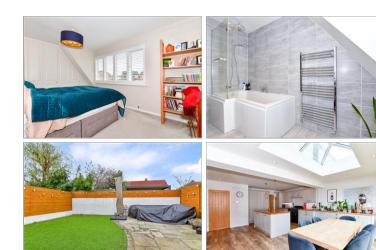

## Main features

- Amazing extension creating striking kitchen/dining/family space
- Beautiful kitchen with large Island
- **Stunning dining area with Atrium** and bifold doors to garden
- Large lounge with fireplace
- Extended bedroom and bathroom space with built-in storage

#### **FIRST FLOOR**

Landing with Storage Bedroom 1: 14'0 x 9'5 (4.27m x 2.87m) Bedroom 2: 13'4 x 8'0 (4.07m x 2.44m) Bedroom 3: 7'11 x 7'2 (2.41m x 2.19m) Bathroom: 7'2 x 6'7 (2.19m x 2.01m)

#### OUTSIDE

Off Road Parking Rear Garden

First Floor Approx. 49.5 sq. metres (532.8 sq. feet)