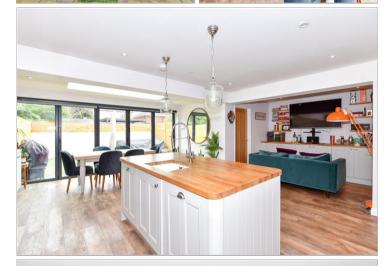

## Main features

- Amazing extension creating striking kitchen/dining/family space
- Beautiful kitchen with large Island
- **Stunning dining area with Atrium** and bifold doors to garden
- Large lounge with fireplace
- Extended bedroom and bathroom space with built-in storage

#### **GROUND FLOOR**

Entrance Hall with Storage Kitchen/Diner/Family Area: 24'1 x 21'5 (7.35m x 6.53m) narrowing to 15'9 x 19'5 (4.80m x 5.92m)

Lounge: 14'8 x 11'4 (4.47m x 3.46m) Utility Room: 8'0 x 6'11 (2.44m x 2.11m) Cloakroom