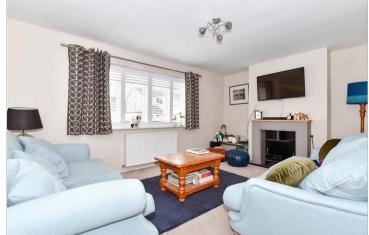

## Main features

- Amazing extension creating striking kitchen/dining/family space
- Beautiful kitchen with large Island
- **Stunning dining area with Atrium** and bifold doors to garden
- Large lounge with fireplace
- Extended bedroom and bathroom space with built-in storage

#### **GROUND FLOOR**

Entrance Hall with Storage Kitchen/Diner/Family Area: 24'1 x 21'5 (7.35m x 6.53m) narrowing to 15'9 x 19'5 (4.80m x 5.92m)

Lounge: 14'8 x 11'4 (4.47m x 3.46m) Utility Room: 8'0 x 6'11 (2.44m x 2.11m) Cloakroom