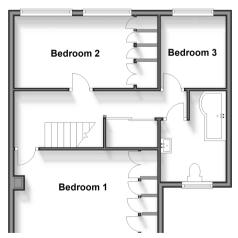

#### **FIRST FLOOR**

Landing with Storage Bedroom 1: 14'0 x 9'5 (4.27m x 2.87m) Bedroom 2: 13'4 x 8'0 (4.07m x 2.44m) Bedroom 3: 7'11 x 7'2 (2.41m x 2.19m) Bathroom: 7'2 x 6'7 (2.19m x 2.01m)

#### OUTSIDE

Off Road Parking Rear Garden

First Floor Approx. 49.5 sq. metres (532.8 sq. feet)