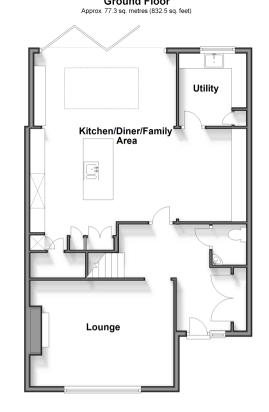

#### **GROUND FLOOR**

Entrance Hall with Storage Kitchen/Diner/Family Area: 24'1 x 21'5 (7.35m x 6.53m) narrowing to 15'9 x 19'5 (4.80m x 5.92m)

Lounge: 14'8 x 11'4 (4.47m x 3.46m) Utility Room: 8'0 x 6'11 (2.44m x 2.11m) Cloakroom