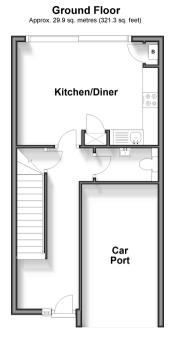

#### **GROUND FLOOR**

Kitchen/Diner: 15'5 x 11'1 (4.70m x 3.38m) Cloakroom

#### OUTSIDE

Rear Garden Car Port Off Road Parking

Second Floor Approx. 34.9 sq. metres (375.7 sq. feet)