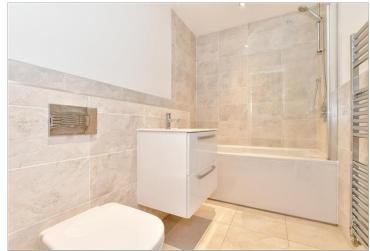

## FIRST FLOOR

Lounge: 15'6 x 15'2 (4.73m x 4.63m) Bedroom 3: 9'10 x 8'8 (3.00m x 2.64m) Bathroom