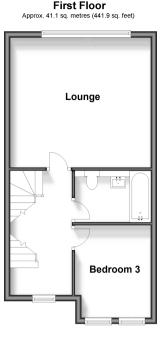

## FIRST FLOOR

Lounge: 15'6 x 15'2 (4.73m x 4.63m) Bedroom 3: 9'10 x 8'8 (3.00m x 2.64m) Bathroom