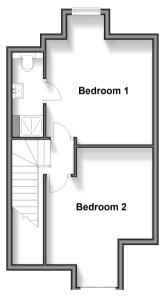

### SECOND FLOOR

Bedroom 1: 13'9 x 11'7 (4.19m x 3.53m) En-suite Bedroom 2: 12'1 x 9'9 (3.69m x 2.97m)

#### OUTSIDE

Rear Garden Car Port Off Road Parking

Second Floor Approx. 34.9 sq. metres (375.7 sq. feet)