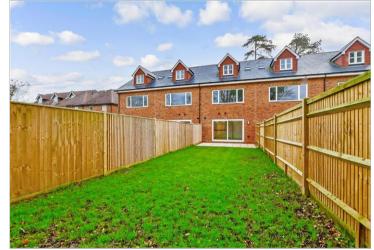

#### OUTSIDE

Rear Garden Car Port Off Road Parking

Second Floor Approx. 34.9 sq. metres (375.7 sq. feet)