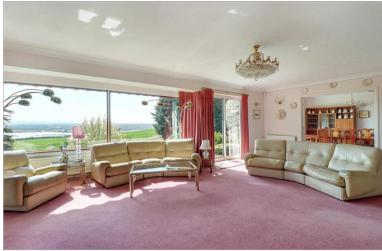

### **GROUND FLOOR**

**Entrance Hall** 

Lounge:  $23'9 \times 14'0 (7.24m \times 4.27m)$ Kitchen:  $24'6 \times 8'9 (7.47m \times 2.67m)$ Dining Room:  $14'0 \times 12'1 (4.27m \times 3.69m)$ Study/Bedroom 5:  $11'10 \times 9'8 (3.61m \times 10^{-1})$ 