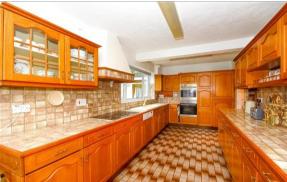

### **GROUND FLOOR**

**Entrance Hall** 

Lounge:  $23'9 \times 14'0 (7.24m \times 4.27m)$ Kitchen:  $24'6 \times 8'9 (7.47m \times 2.67m)$ Dining Room:  $14'0 \times 12'1 (4.27m \times 3.69m)$ Study/Bedroom 5:  $11'10 \times 9'8 (3.61m \times 10^{-1})$ 