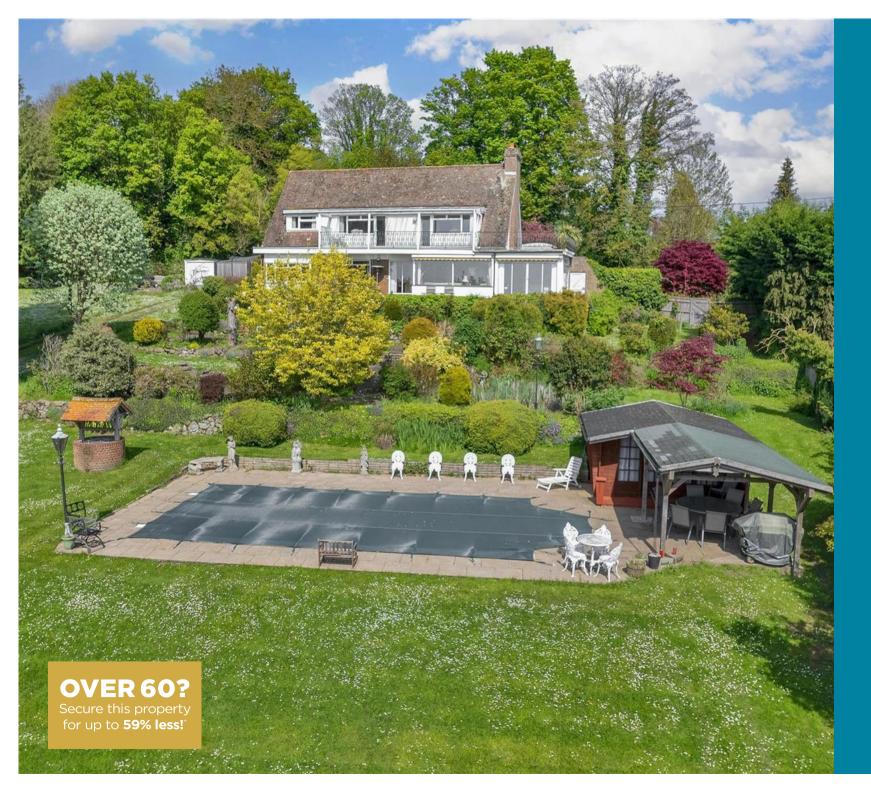

Price £1,000,000

**Freehold** 

4x ∰ 3x ♣ 3x ∰

Yalding Hill, Yalding, Maidstone, Kent, ME18

### OUTSIDE

Front & Rear Gardens

Tennis Court

Swimming Pool

Driveway & Double Garage

# **Main features**

- Elevated with breathtaking views to the rear spanning just over 1.5 acres
- Beautiful private gardens with swimming pool & tennis court
- Ample parking with garage and further garage to the rear
- Potential to add value & chain free
- The perfect family home just a short distance from popular local villages