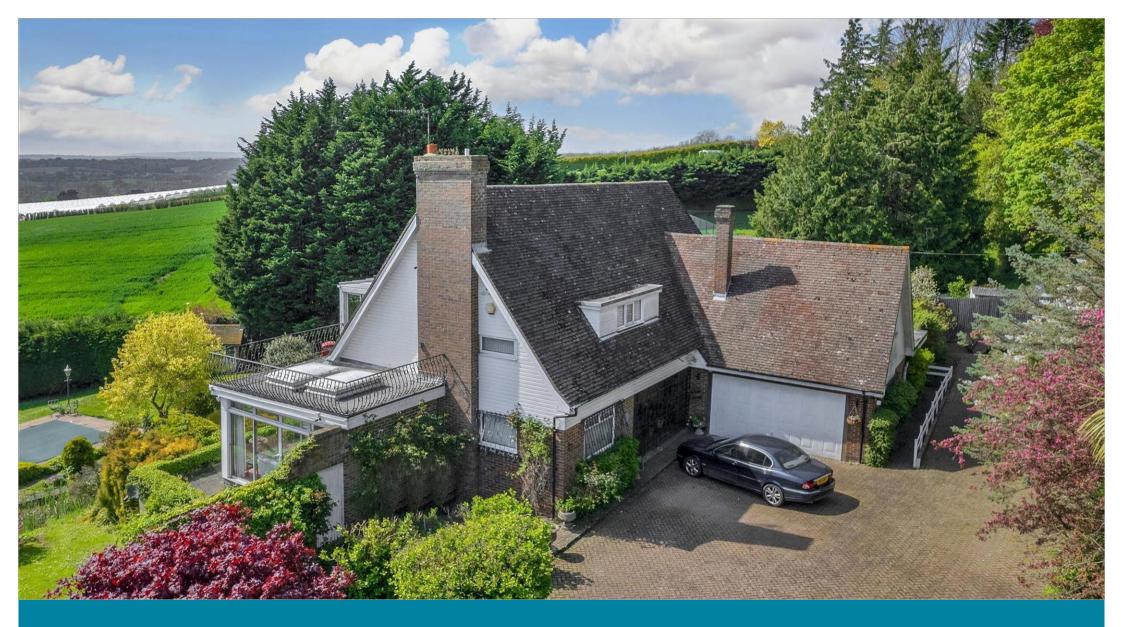

### OUTSIDE

Front & Rear Gardens

Tennis Court

Swimming Pool

Driveway & Double Garage

# **Main features**

- Elevated with breathtaking views to the rear spanning just over 1.5 acres
- Beautiful private gardens with swimming pool & tennis court
- Ample parking with garage and further garage to the rear
- Potential to add value & chain free
- The perfect family home just a short distance from popular local villages