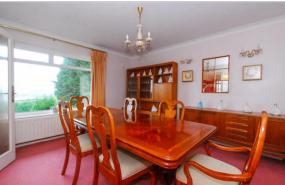

### **GROUND FLOOR**

**Entrance Hall** 

Lounge:  $23'9 \times 14'0 (7.24m \times 4.27m)$ Kitchen:  $24'6 \times 8'9 (7.47m \times 2.67m)$ Dining Room:  $14'0 \times 12'1 (4.27m \times 3.69m)$ Study/Bedroom 5:  $11'10 \times 9'8 (3.61m \times 10^{-1})$ 

2.95m)

Utility: 15'3 x 10'0 (4.65m x 3.05m) Cloakroom: 8'9 x 5'4 (2.67m x 1.63m) Sun Lounge: 15'0 x 11'6 (4.58m x 3.51m)