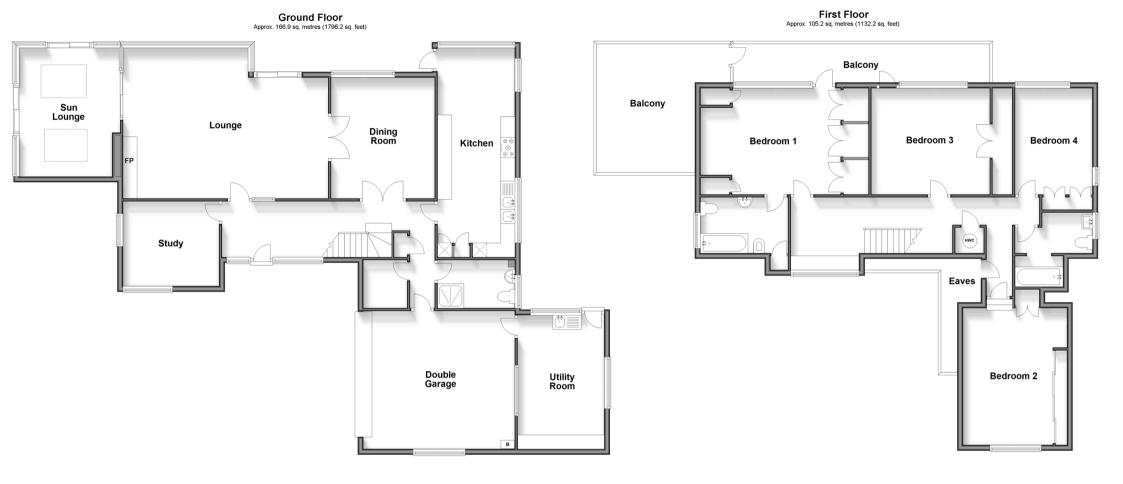

# **Accommodation**

### **GROUND FLOOR**

**Entrance Hall** 

Lounge:  $23'9 \times 14'0 (7.24m \times 4.27m)$ Kitchen:  $24'6 \times 8'9 (7.47m \times 2.67m)$ Dining Room:  $14'0 \times 12'1 (4.27m \times 3.69m)$ Study/Bedroom 5:  $11'10 \times 9'8 (3.61m \times 10^{-1})$ 

2.95m)

Utility: 15'3 x 10'0 (4.65m x 3.05m) Cloakroom: 8'9 x 5'4 (2.67m x 1.63m) Sun Lounge: 15'0 x 11'6 (4.58m x 3.51m)

## FIRST FLOOR

Landing

Bedroom 1: 16'0 x 12'4 (4.88m x 3.76m)

En suite bathroom

Bathroom

Bedroom 2: 14'0 x 12'4 (4.27m x 3.76m) Bedroom 3: 12'1 x 8'9 (3.69m x 2.67m) Bedroom 4: 16'0 x 12'0 (4.88m x 3.66m)

Balcony