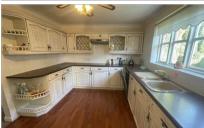

**Kitchen**: 12'1 x 9'10 (3.69m x 3.00m) Utility Room: 7'2 x 6'1 (2.19m x 1.86m)

Cloakroom