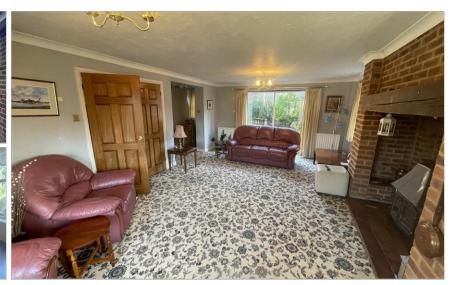

### **GROUND FLOOR**

**Entrance Hall** 

Lounge: 22'8 (6.91m) x 13'8 (4.17m) narrowing to

12'5 (3.79m)

Dining Room: 14'8 x 11'9 (4.47m x 3.58m)

Snug: 11'9 x 8'6 (3.58m x 2.59m)

Breakfast Area: 9'9 x 9'2 (2.97m x 2.80m)