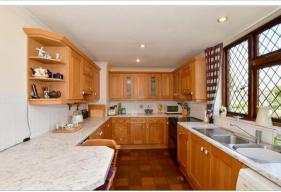

# **GROUND FLOOR**

**Entrance Hall** 

Dining Room: 18'0 x 18'0 (5.49m x

5.49m)

**Kitchen**: 16'2 x 8'7 (4.93m x 2.62m)

Lounge: 18'2 (5.54m) x 18'0 (5.49m)

narrowing to 15'6 (4.73m)

Cloakroom