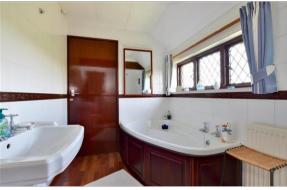

Bedroom 3: 12'4 x 9'3 (3.76m x 2.82m) Front and Rear Gardens

Bedroom 4: 12'4 (3.76m) x 8'10 (2.69m) Garage: 18'9 x 8'10 (5.72m x 2.69m)

narrowing to 7'0 (2.14m)

Bathroom: 9'0 x 6'11 (2.75m x 2.11m)

Off Road Parking