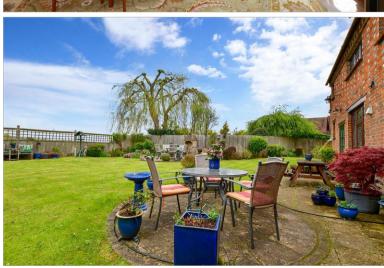

- A beautiful unlisted converted Oast house with long sweeping driveway and gorgeous views over farmland and beyond
- Gorgeous garden adjoining farmland
- Ample parking on driveway plus garage
- Straight out onto country walks
- Lounge with fireplace, dining roundel
- Main roundel bedroom