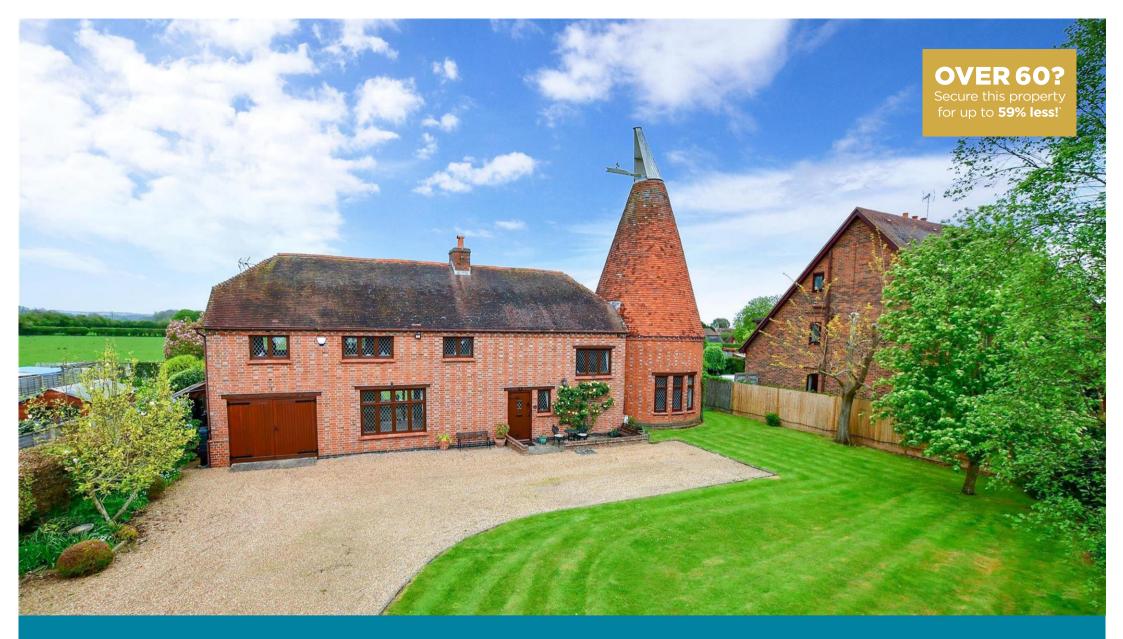

Price £800,000 Freehold

4x 🕮 2x 🚅 2x 🕮

Church Lane, East Peckham, Tonbridge, Kent, TN12

- A beautiful unlisted converted Oast house with long sweeping driveway and gorgeous views over farmland and beyond
- Gorgeous garden adjoining farmland
- Ample parking on driveway plus garage
- Straight out onto country walks
- Lounge with fireplace, dining roundel
- Main roundel bedroom