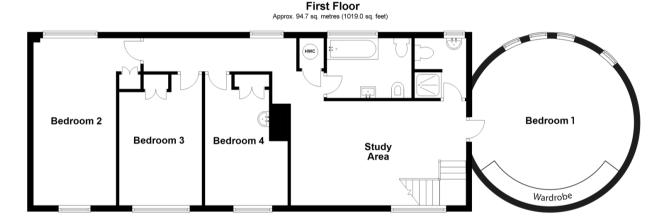

# FIRST FLOOR

Landing

Study Area: 11'6 x 9'5 (3.51m x 2.87m)

Bedroom 1: 17'4 x 17'4 (5.29m x

5.29m)

Shower Room: 6'2 x 5'6 (1.88m x

1.68m)

Bedroom 2: 18'0 x 9'0 (5.49m x 2.75m) OUTSIDE

Bedroom 3: 12'4 x 9'3 (3.76m x 2.82m) Front and Rear Gardens

Bedroom 4: 12'4 (3.76m) x 8'10 (2.69m) Garage: 18'9 x 8'10 (5.72m x 2.69m)

narrowing to 7'0 (2.14m)

Bathroom: 9'0 x 6'11 (2.75m x 2.11m)

Off Road Parking