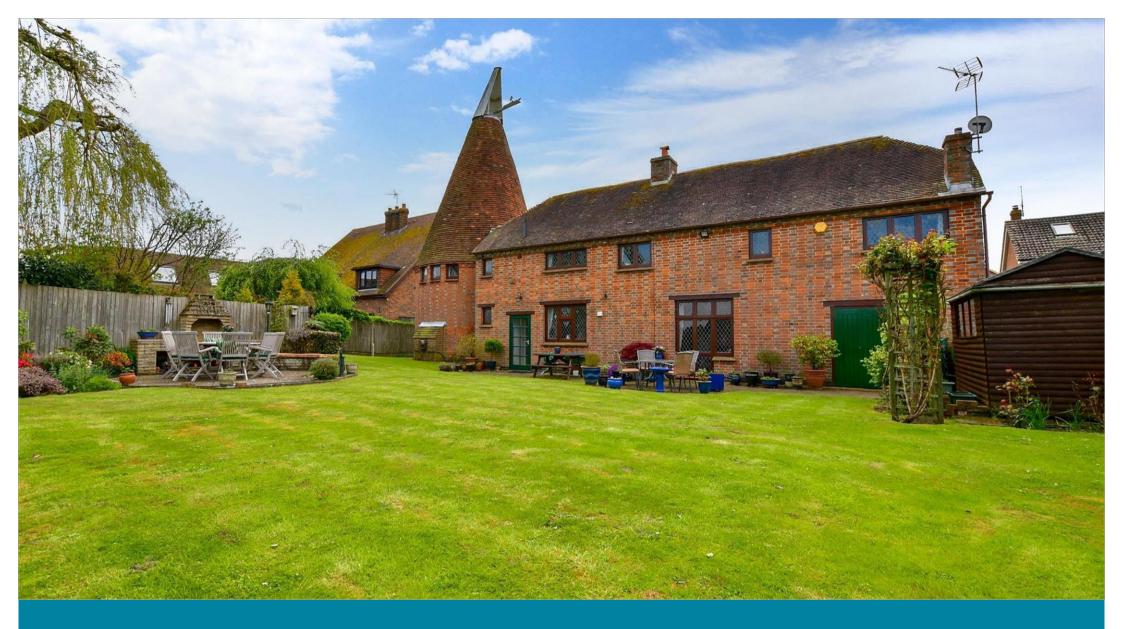

- A beautiful unlisted converted Oast house with long sweeping driveway and gorgeous views over farmland and beyond
- Gorgeous garden adjoining farmland
- Ample parking on driveway plus garage
- Straight out onto country walks
- Lounge with fireplace, dining roundel
- Main roundel bedroom