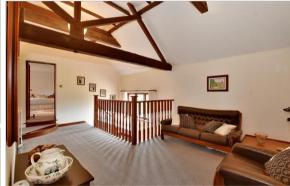

# FIRST FLOOR

Landing

Study Area: 11'6 x 9'5 (3.51m x 2.87m)

Bedroom 1: 17'4 x 17'4 (5.29m x

5.29m)

Shower Room: 6'2 x 5'6 (1.88m x

1.68m)

Bedroom 2: 18'0 x 9'0 (5.49m x 2.75m) OUTSIDE