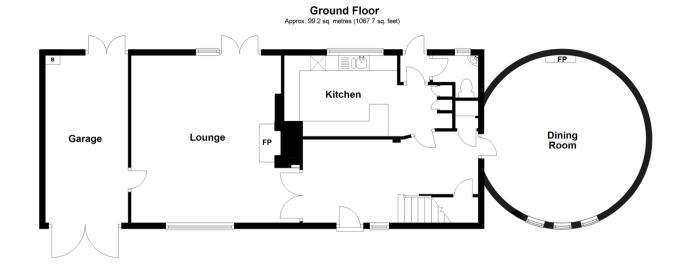

# **GROUND FLOOR**

**Entrance Hall** 

Dining Room: 18'0 x 18'0 (5.49m x

5.49m)

**Kitchen**: 16'2 x 8'7 (4.93m x 2.62m)

Lounge: 18'2 (5.54m) x 18'0 (5.49m)

narrowing to 15'6 (4.73m)

Cloakroom

Bedroom 3: 12'4 x 9'3 (3.76m x 2.82m) Front and Rear Gardens

Bedroom 4: 12'4 (3.76m) x 8'10 (2.69m) Garage: 18'9 x 8'10 (5.72m x 2.69m)

narrowing to 7'0 (2.14m)

Bathroom: 9'0 x 6'11 (2.75m x 2.11m)

Off Road Parking