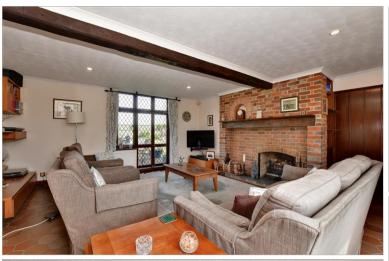

# **GROUND FLOOR**

**Entrance Hall** 

Dining Room: 18'0 x 18'0 (5.49m x

5.49m)

**Kitchen**: 16'2 x 8'7 (4.93m x 2.62m)

Lounge: 18'2 (5.54m) x 18'0 (5.49m)

narrowing to 15'6 (4.73m)

Cloakroom

- A beautiful unlisted converted Oast house with long sweeping driveway and gorgeous views over farmland and beyond
- Gorgeous garden adjoining farmland
- Ample parking on driveway plus garage
- Straight out onto country walks
- Lounge with fireplace, dining roundel
- Main roundel bedroom