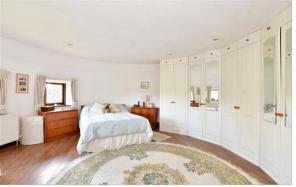

# FIRST FLOOR

Landing

Study Area: 11'6 x 9'5 (3.51m x 2.87m)

Bedroom 1: 17'4 x 17'4 (5.29m x

5.29m)

Shower Room: 6'2 x 5'6 (1.88m x

1.68m)

Bedroom 2: 18'0 x 9'0 (5.49m x 2.75m) OUTSIDE

- A beautiful unlisted converted Oast house with long sweeping driveway and gorgeous views over farmland and beyond
- Gorgeous garden adjoining farmland
- Ample parking on driveway plus garage
- Straight out onto country walks
- Lounge with fireplace, dining roundel
- Main roundel bedroom