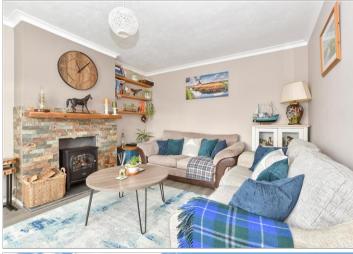

## Main features

- Fantastic home with a large, mature rear garden
- Cottagey feel interior
- Stylish modern decoration throughout
- High-end fitted bathroom
- Short drive to local schools

#### **GROUND FLOOR**

**Entrance Hall** 

Kitchen: 20'1 x 10'2 (6.13m x 3.10m) Utility Room: 10'8 x 7'6 (3.25m x 2.29m)

Cloakroom

Lounge: 14'7 x 11'9 (4.45m x 3.58m)