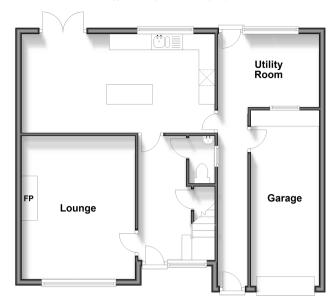

#### **GROUND FLOOR**

**Entrance Hall** 

Kitchen: 20'1 x 10'2 (6.13m x 3.10m) Utility Room: 10'8 x 7'6 (3.25m x 2.29m)

Cloakroom

Lounge: 14'7 x 11'9 (4.45m x 3.58m)

### **Ground Floor**

Approx. 72.2 sq. metres (777.3 sq. feet)

First Floor
Approx. 38.8 sq. metres (417.9 sq. feet)