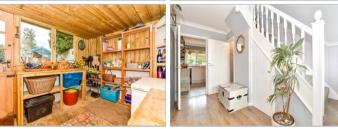

#### **GROUND FLOOR**

**Entrance Hall** 

Kitchen: 20'1 x 10'2 (6.13m x 3.10m) Utility Room: 10'8 x 7'6 (3.25m x 2.29m)

Cloakroom

Lounge: 14'7 x 11'9 (4.45m x 3.58m)