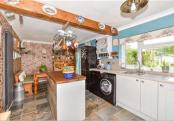

#### **GROUND FLOOR**

**Entrance Hall** 

Kitchen: 20'1 x 10'2 (6.13m x 3.10m) Utility Room: 10'8 x 7'6 (3.25m x 2.29m)

Cloakroom

Lounge: 14'7 x 11'9 (4.45m x 3.58m)