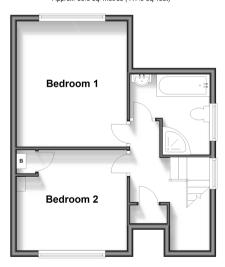

#### FIRST FLOOR

Landing

Bedroom 1: 12'9 x 11'8 (3.89m x 3.56m) Bedroom 2: 11'7 x 10'2 (3.53m x 3.10m)

Bathroom

### **Ground Floor**

Approx. 72.2 sq. metres (777.3 sq. feet)

First Floor
Approx. 38.8 sq. metres (417.9 sq. feet)