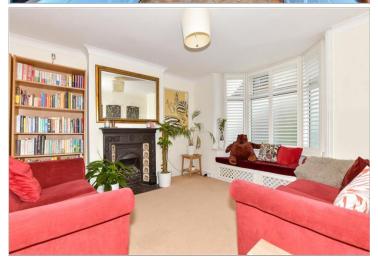

## Main features

- Beautiful home that is ready to move into and with lots of character
- An amazing bathroom in which to relax after a long day at work
- Large garden to the rear
- Large useful workshop
- Conservatory in which to relax or entertain

#### **GROUND FLOOR**

**Entrance Hall** 

Lounge/Diner: 23'5 (7.14m) x 15'0 (4.58m) narrowing to 11'5 (3.48m)

Kitchen:  $13'11 \times 8'3 (4.24m \times 2.52m)$ Conservatory:  $11'3 \times 8'3 (3.43m \times 2.52m)$ 