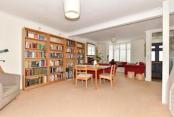

#### **GROUND FLOOR**

**Entrance Hall** 

Lounge/Diner: 23'5 (7.14m) x 15'0 (4.58m) narrowing to 11'5 (3.48m)

Kitchen:  $13'11 \times 8'3 (4.24m \times 2.52m)$ Conservatory:  $11'3 \times 8'3 (3.43m \times 2.52m)$ 