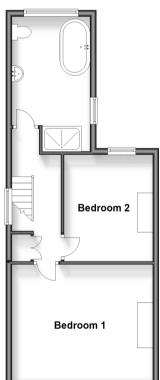

#### FIRST FLOOR

Landing

Bedroom 1: 14'10 x 12'0 (4.52m x

3.66m)

Bedroom 2: 11'0 x 9'3 (3.36m x 2.82m) Bathroom: 11'4 x 8'6 (3.46m x 2.59m)