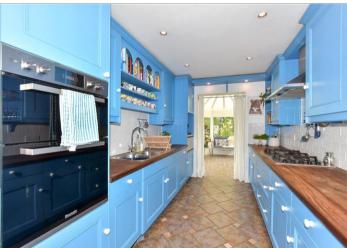

#### **GROUND FLOOR**

**Entrance Hall** 

Lounge/Diner: 23'5 (7.14m) x 15'0 (4.58m) narrowing to 11'5 (3.48m)

Kitchen:  $13'11 \times 8'3 (4.24m \times 2.52m)$ Conservatory:  $11'3 \times 8'3 (3.43m \times 2.52m)$ 