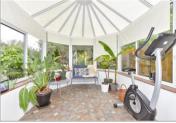

## Main features

- Beautiful home that is ready to move into and with lots of character
- An amazing bathroom in which to relax after a long day at work
- Large garden to the rear
- Large useful workshop
- Conservatory in which to relax or entertain

#### **GROUND FLOOR**

**Entrance Hall** 

Lounge/Diner: 23'5 (7.14m) x 15'0 (4.58m) narrowing to 11'5 (3.48m)

Kitchen:  $13'11 \times 8'3 (4.24m \times 2.52m)$ Conservatory:  $11'3 \times 8'3 (3.43m \times 2.52m)$ 