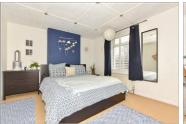

#### FIRST FLOOR

Landing

Bedroom 1: 14'10 x 12'0 (4.52m x

3.66m)

Bedroom 2: 11'0 x 9'3 (3.36m x 2.82m) Bathroom: 11'4 x 8'6 (3.46m x 2.59m)