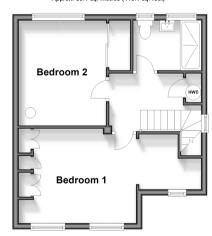

#### FIRST FLOOR

Landing

Bedroom 1: 13'2 x 10'2 (4.02m x 3.10m) narrowing to 7'3 x 6'3 (2.21m x 1.91m)

Bedroom 2: 11'4 x 9'5 (3.46m x 2.87m)

Shower Room

#### **Ground Floor** Approx. 91.3 sq. metres (982.8 sq. feet)

First Floor Approx. 38.1 sq. metres (410.1 sq. feet)