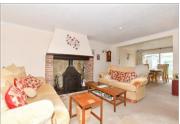

#### GROUND FLOOR

Porch

**Entrance Hall** 

Lounge: 22'7 x 12'9 (6.89m x 3.89m) Dining Area: 12'2 x 11'2 (3.71m x 3.41m)

Kitchen: 20'8 (6.30m) x 9'3 (2.82m) narrowing

to 6'7 (2.01m)

Utility: 9'1 x 8'1 (2.77m x 2.47m)