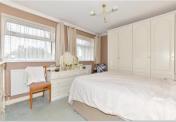

#### FIRST FLOOR

Landing

Bedroom 1: 13'2 x 10'2 (4.02m x 3.10m) narrowing to 7'3 x 6'3 (2.21m x 1.91m)

Bedroom 2: 11'4 x 9'5 (3.46m x 2.87m)

Shower Room