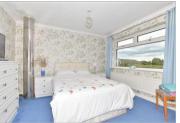

#### FIRST FLOOR

Landing

Bedroom 1: 13'2 x 10'2 (4.02m x 3.10m) narrowing to 7'3 x 6'3 (2.21m x 1.91m)

Bedroom 2: 11'4 x 9'5 (3.46m x 2.87m)

Shower Room

## Main features

- No onward chain so a quick sale is available
- Fabulous meadow view to the rear
- Walking distance to Littlestone beach and golf club
- DIY project to enjoy the full potential, owned solar panels
- Electric car charging point in garage