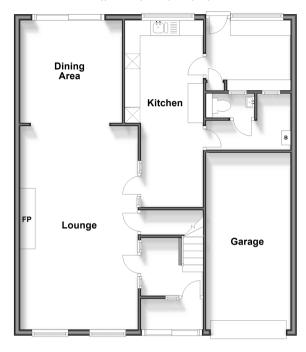

# **Accommodation**

#### GROUND FLOOR

Porch

**Entrance Hall** 

Lounge: 22'7 x 12'9 (6.89m x 3.89m) Dining Area: 12'2 x 11'2 (3.71m x 3.41m)

Kitchen: 20'8 (6.30m) x 9'3 (2.82m) narrowing

to 6'7 (2.01m)

Utility: 9'1 x 8'1 (2.77m x 2.47m)

Cloakroom

#### FIRST FLOOR

Landing

Bedroom 1: 13'2 x 10'2 (4.02m x 3.10m) narrowing to 7'3 x 6'3 (2.21m x 1.91m)

Bedroom 2: 11'4 x 9'5 (3.46m x 2.87m)

Shower Room

### OUTSIDE

Off Road Parking Garage Front & Rear Gardens Summer House

#### **Ground Floor** Approx. 91.3 sq. metres (982.8 sq. feet)

First Floor Approx. 38.1 sq. metres (410.1 sq. feet)