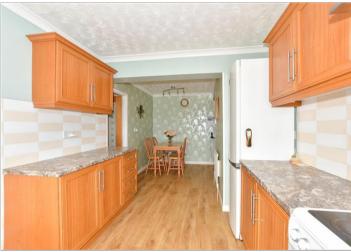

#### GROUND FLOOR

Porch

**Entrance Hall** 

Lounge: 22'7 x 12'9 (6.89m x 3.89m) Dining Area: 12'2 x 11'2 (3.71m x 3.41m)

Kitchen: 20'8 (6.30m) x 9'3 (2.82m) narrowing

to 6'7 (2.01m)

Utility: 9'1 x 8'1 (2.77m x 2.47m)