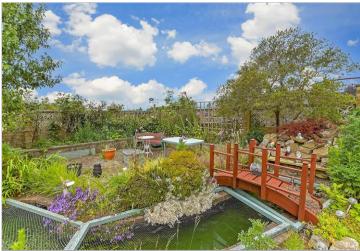

**Guide Price** £325,000

**Freehold** 

2x 🕮 1x 🚅 1x 🕮

Victoria Road West, Littlestone, New Romney, Kent, TN28















## Main features

- No onward chain so a quick sale is available
- Fabulous meadow view to the rear
- Walking distance to Littlestone beach and golf club
- DIY project to enjoy the full potential, owned solar panels
- Electric car charging point in garage

# **Accommodation**

#### GROUND FLOOR

Porch

**Entrance Hall** 

Lounge: 22'7 x 12'9 (6.89m x 3.89m) Dining Area: 12'2 x 11'2 (3.71m x 3.41m)

Kitchen: 20'8 (6.30m) x 9'3 (2.82m) narrowing

to 6'7 (2.01m)

Utility: 9'1 x 8'1 (2.77m x 2.47m)

Cloakroom

#### FIRST FLOOR

Landing

Bedroom 1: 13'2 x 10'2 (4.02m x 3.10m) narrowing to 7'3 x 6'3 (2.21m x 1.91m)

Bedroom 2: 11'4 x 9'5 (3.46m x 2.87m)

Shower Room

### OUTSIDE

Off Road Parking Garage Front & Rear Gardens Summer House

#### **Ground Floor** Approx. 91.3 sq. metres (982.8 sq.