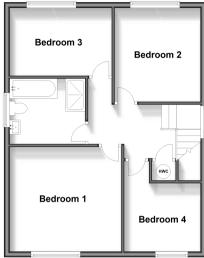

#### **FIRST FLOOR**

Landing

Bedroom 1: 13'1 x 12'0 (3.99m x 3.66m) Bedroom 2: 10'9 x 10'2 (3.28m x 3.10m) Bedroom 3: 11'10 x 8'2 (3.61m x 2.49m) Bedroom 4: 9'0 x 7'10 (2.75m x 2.39m)

Bathroom

### First Floor

Approx. 57.8 sq. metres (621.9 sq. feet)