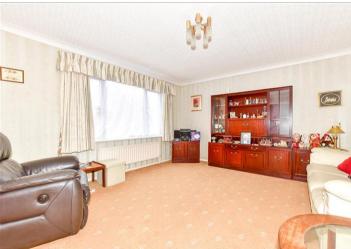

### **GROUND FLOOR**

**Entrance Hall** Cloakroom

Lounge: 15'6 x 13'8 (4.73m x 4.17m) **Kitchen**: 14'0 x 10'9 (4.27m x 3.28m) Dining Area: 14'0 x 11'0 (4.27m x 3.36m)