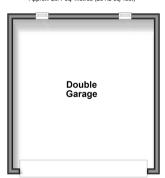

### **OUTBUILDING**

Double Garage

## Outbuilding

Approx. 26.1 sq. metres (281.2 sq. feet)

- Legal advice should be taken to verify fixtures/fittings, planning, alterations and/or lease details
- Appliances & services are untested, dimensions are approximate and floor plans are not to scale
- Through a Homewise Home For Life Plan people aged 60+ can secure this property for up to 59% less, by purchasing a Lifetime Lease.