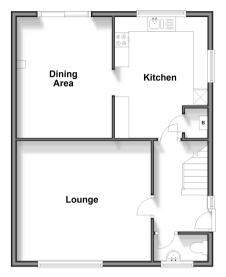

### **GROUND FLOOR**

**Entrance Hall** Cloakroom

Lounge: 15'6 x 13'8 (4.73m x 4.17m) **Kitchen**: 14'0 x 10'9 (4.27m x 3.28m) Dining Area: 14'0 x 11'0 (4.27m x 3.36m)

# **Ground Floor**

Approx. 57.8 sq. metres (621.9 sq. feet)

### First Floor

Approx. 57.8 sq. metres (621.9 sq. feet)