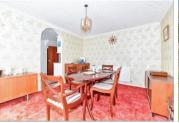

### **GROUND FLOOR**

**Entrance Hall** Cloakroom

Lounge: 15'6 x 13'8 (4.73m x 4.17m) **Kitchen**: 14'0 x 10'9 (4.27m x 3.28m) Dining Area: 14'0 x 11'0 (4.27m x 3.36m)