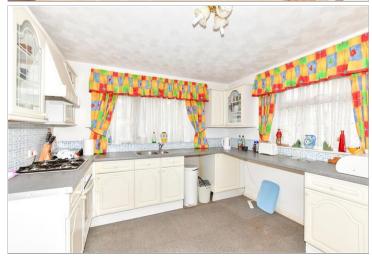

### **GROUND FLOOR**

**Entrance Hall** Cloakroom

Lounge: 15'6 x 13'8 (4.73m x 4.17m) **Kitchen**: 14'0 x 10'9 (4.27m x 3.28m) Dining Area: 14'0 x 11'0 (4.27m x 3.36m)