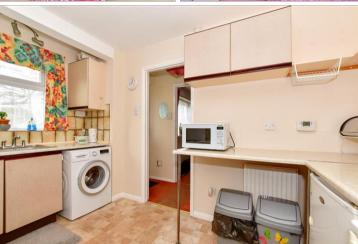

#### **GROUND FLOOR**

Entrance Hall

Kitchen: 12'5 x 7'10 (3.79m x 2.39m) Lounge: 19'5 x 10'5 (5.92m x 3.18m) Inner Hallway

Bedroom 1: 11'6 x 11'0 (3.51m x 3.36m) Bedroom 2: 10'8 x 8'8 (3.25m x 2.64m) Bedroom 3: 7'1 x 6'7 (2.16m x 2.01m) Shower Room