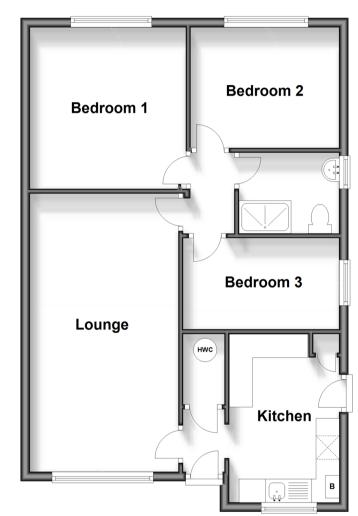

# Accommodation

#### **GROUND FLOOR**

Entrance Hall

Kitchen: 12'5 x 7'10 (3.79m x 2.39m) Lounge: 19'5 x 10'5 (5.92m x 3.18m) Inner Hallway

Bedroom 1: 11'6 x 11'0 (3.51m x 3.36m) Bedroom 2: 10'8 x 8'8 (3.25m x 2.64m) Bedroom 3: 7'1 x 6'7 (2.16m x 2.01m) Shower Room

## OUTSIDE

Off Road Parking Garage Front & Rear Gardens

**Ground Floor** 

Approx. 64.8 sq. metres (697.9 sq. feet)