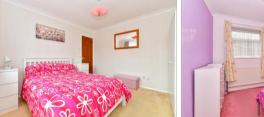

#### **GROUND FLOOR**

Entrance Hall

Kitchen: 12'5 x 7'10 (3.79m x 2.39m) Lounge: 19'5 x 10'5 (5.92m x 3.18m) Inner Hallway

Bedroom 1: 11'6 x 11'0 (3.51m x 3.36m) Bedroom 2: 10'8 x 8'8 (3.25m x 2.64m) Bedroom 3: 7'1 x 6'7 (2.16m x 2.01m) Shower Room