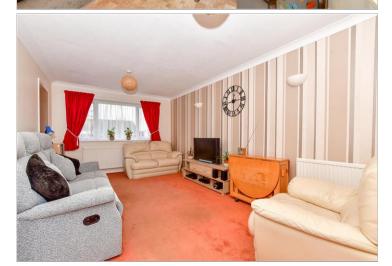

#### **GROUND FLOOR**

Entrance Hall

Kitchen: 12'5 x 7'10 (3.79m x 2.39m) Lounge: 19'5 x 10'5 (5.92m x 3.18m) Inner Hallway

Bedroom 1: 11'6 x 11'0 (3.51m x 3.36m) Bedroom 2: 10'8 x 8'8 (3.25m x 2.64m) Bedroom 3: 7'1 x 6'7 (2.16m x 2.01m) Shower Room