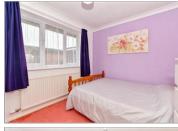

#### **GROUND FLOOR**

Entrance Hall

Kitchen: 12'5 x 7'10 (3.79m x 2.39m) Lounge: 19'5 x 10'5 (5.92m x 3.18m) Inner Hallway

Bedroom 1: 11'6 x 11'0 (3.51m x 3.36m) Bedroom 2: 10'8 x 8'8 (3.25m x 2.64m) Bedroom 3: 7'1 x 6'7 (2.16m x 2.01m) Shower Room