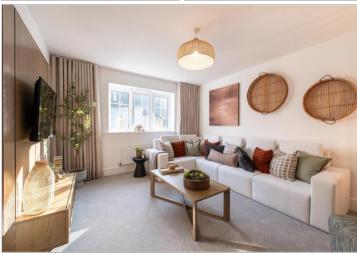

#### **GROUND FLOOR**

**Entrance Hall** 

Lounge: 14'8 x 11'10 (4.47m x 3.61m)

Kitchen/Diner: 19'6 x 12'7 (5.95m x 3.84m)

Utility

Cloakroom