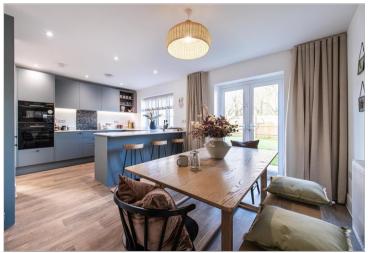

#### **GROUND FLOOR**

**Entrance Hall** 

Lounge: 14'8 x 11'10 (4.47m x 3.61m)

Kitchen/Diner: 19'6 x 12'7 (5.95m x 3.84m)

Utility

Cloakroom