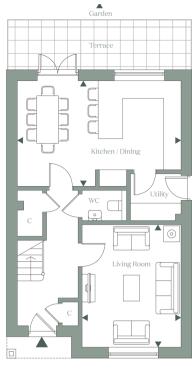

## **Accommodation**

#### **GROUND FLOOR**

**Entrance Hall** 

Lounge: 14'8 x 11'10 (4.47m x 3.61m)

Kitchen/Diner: 19'6 x 12'7 (5.95m x 3.84m)

Utility

Cloakroom

#### FIRST FLOOR

Landing

Bedroom 1: 12'6 x 12'4 (3.81m x 3.76m)

En-suite Shower Room

Bedroom 2: 14'5 x 9'3 (4.40m x 2.82m)

Bedroom 3: 9'10 x 8'1 (3.00m x 2.47m)

Bedroom 4: 9'10 x 7'11 (3.00m x 2.41m)

Bathroom

### OUTSIDE

Rear Garden

Car Port

Off Road Parking