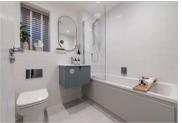

#### FIRST FLOOR

Landing

Bedroom 1: 12'6 x 12'4 (3.81m x 3.76m)

En-suite Shower Room

Bedroom 2: 14'5 x 9'3 (4.40m x 2.82m)

Bedroom 3: 9'10 x 8'1 (3.00m x 2.47m)

Bedroom 4: 9'10 x 7'11 (3.00m x 2.41m)

Bathroom