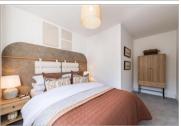

#### FIRST FLOOR

Landing

Bedroom 1: 12'6 x 12'4 (3.81m x 3.76m)

En-suite Shower Room

Bedroom 2: 14'5 x 9'3 (4.40m x 2.82m)

Bedroom 3: 9'10 x 8'1 (3.00m x 2.47m)

Bedroom 4: 9'10 x 7'11 (3.00m x 2.41m)

Bathroom