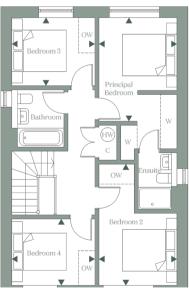

#### FIRST FLOOR

Landing

Bedroom 1: 12'6 x 12'4 (3.81m x 3.76m)

En-suite Shower Room

Bedroom 2: 14'5 x 9'3 (4.40m x 2.82m)

Bedroom 3: 9'10 x 8'1 (3.00m x 2.47m)

Bedroom 4: 9'10 x 7'11 (3.00m x 2.41m)

Bathroom