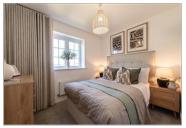

#### FIRST FLOOR

Landing

Bedroom 1: 12'6 x 12'4 (3.81m x 3.76m)

En-suite Shower Room

Bedroom 2: 14'5 x 9'3 (4.40m x 2.82m)

Bedroom 3: 9'10 x 8'1 (3.00m x 2.47m)

Bedroom 4: 9'10 x 7'11 (3.00m x 2.41m)

Bathroom