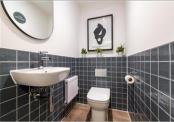

#### **GROUND FLOOR**

**Entrance Hall** 

Lounge: 14'8 x 11'10 (4.47m x 3.61m)

Kitchen/Diner: 19'6 x 12'7 (5.95m x 3.84m)

Utility

Cloakroom