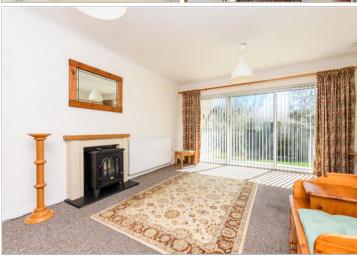

#### **GROUND FLOOR**

Hallway

Lounge: 14'6 x 10'7 (4.42m x

3.23m)

**Kitchen**: 13'9 x 6'11 (4.19m x 2.11m) Bedroom 1: 12'8 x 9'0 (3.86m x

2.75m)

Bedroom 2: 9'4 x 6'5 (2.85m x

1.96m)