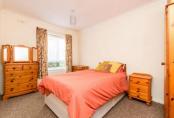

#### **GROUND FLOOR**

Hallway

Lounge: 14'6 x 10'7 (4.42m x

3.23m)

**Kitchen**: 13'9 x 6'11 (4.19m x 2.11m) Bedroom 1: 12'8 x 9'0 (3.86m x

2.75m)

Bedroom 2: 9'4 x 6'5 (2.85m x

1.96m)