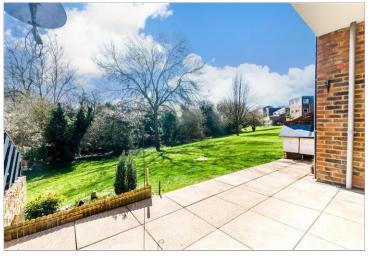

**Price** £230,000

Leasehold

2x 🕮 1x 🚅 1x 🕮

Lance Croft, New Ash Green, Longfield, Kent, DA3















## Main features

- Lounge leading out onto private patio area
- Being offered to market chain free
- Countryside walks right on your doorstep
- Close distance to local amenities
- Use of communal garden

# **Accommodation**

#### **GROUND FLOOR**

Hallway

Lounge: 14'6 x 10'7 (4.42m x

3.23m)

**Kitchen**: 13'9 x 6'11 (4.19m x 2.11m) Bedroom 1: 12'8 x 9'0 (3.86m x

2.75m)

Bedroom 2: 9'4 x 6'5 (2.85m x

1.96m)

Shower Room: 7'5 x 7'0 (2.26m x

2.14m)

### **OUTSIDE**

Rear Patio Area Communal Garden

### **Ground Floor**

Approx. 59.0 sq. metres (634.9 sq. feet)



### Call New Ash Green - 01474 872466 ■ wardsofkent.co.uk

- Legal advice should be taken to verify fixtures/fittings, planning, alterations and/or lease details
- Appliances & services are untested, dimensions are approximat