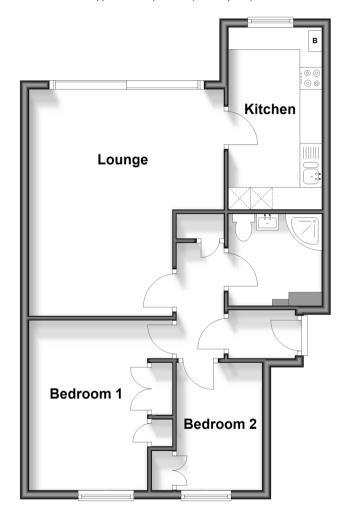

# **Accommodation**

#### **GROUND FLOOR**

Hallway

Lounge: 14'6 x 10'7 (4.42m x

3.23m)

**Kitchen**: 13'9 x 6'11 (4.19m x 2.11m) Bedroom 1: 12'8 x 9'0 (3.86m x

2.75m)

Bedroom 2: 9'4 x 6'5 (2.85m x

1.96m)

Shower Room: 7'5 x 7'0 (2.26m x

2.14m)

### **Ground Floor**

Approx. 59.0 sq. metres (634.9 sq. feet)