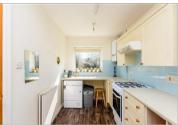

#### **GROUND FLOOR**

Hallway

Lounge: 14'6 x 10'7 (4.42m x

3.23m)

**Kitchen**: 13'9 x 6'11 (4.19m x 2.11m) Bedroom 1: 12'8 x 9'0 (3.86m x

2.75m)

Bedroom 2: 9'4 x 6'5 (2.85m x

1.96m)