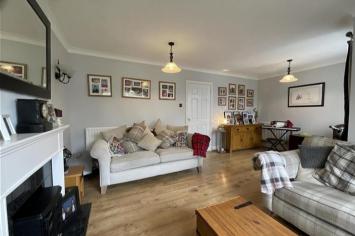

#### Hallway

Cloakroom: 6'5 x 2'11 (1.96m x 0.89m) Lounge: (L-shaped) 18'1 x 9'5 (5.52m x 2.87m) plus 11'0 x 5'0 (3.36m x 1.53m)

Study: 7'11 x 5'10 (2.41m x 1.78m) Conservatory: 13'8 x 10'9 (4.17m x 3.28m) Kitchen: 9'4 x 7'8 (2.85m x 2.34m)