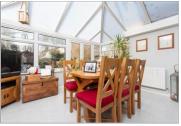

#### Hallway

Cloakroom: 6'5 x 2'11 (1.96m x 0.89m) Lounge: (L-shaped) 18'1 x 9'5 (5.52m x 2.87m) plus 11'0 x 5'0 (3.36m x 1.53m)

Study: 7'11 x 5'10 (2.41m x 1.78m) Conservatory: 13'8 x 10'9 (4.17m x 3.28m) Kitchen: 9'4 x 7'8 (2.85m x 2.34m)