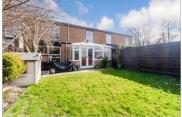

### OUTSIDE

Front Garden Rear Garden Garage En Bloc

Ground Floor Approx. 58.8 sq. metres (632.9 sq. feet)

**First Floor** Approx. 39.6 sq. metres (426.5 sq. feet)