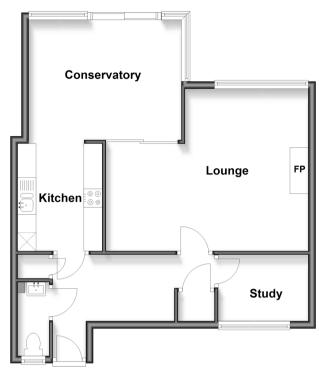

#### Hallway

Cloakroom: 6'5 x 2'11 (1.96m x 0.89m) Lounge: (L-shaped) 18'1 x 9'5 (5.52m x 2.87m) plus 11'0 x 5'0 (3.36m x 1.53m)

Study: 7'11 x 5'10 (2.41m x 1.78m) Conservatory: 13'8 x 10'9 (4.17m x 3.28m) Kitchen: 9'4 x 7'8 (2.85m x 2.34m)

### OUTSIDE

Front Garden Rear Garden Garage En Bloc

Ground Floor Approx. 58.8 sq. metres (632.9 sq. feet)

**First Floor** Approx. 39.6 sq. metres (426.5 sq. feet)