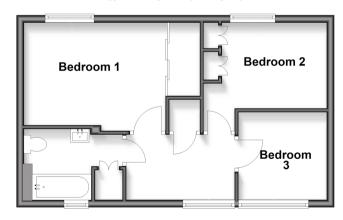

### FIRST FLOOR

#### Landing

Bedroom 1: 12'7 x 9'7 (3.84m x 2.92m) Bedroom 2: 11'0 x 9'8 (3.36m x 2.95m) Bedroom 3: 7'10 x 7'9 (2.39m x 2.36m) Bathroom: 8'9 x 6'5 (2.67m x 1.96m)

### OUTSIDE

Front Garden Rear Garden Garage En Bloc

Ground Floor Approx. 58.8 sq. metres (632.9 sq. feet)

**First Floor** Approx. 39.6 sq. metres (426.5 sq. feet)