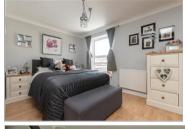

#### Landing

Bedroom 1: 12'7 x 9'7 (3.84m x 2.92m) Bedroom 2: 11'0 x 9'8 (3.36m x 2.95m) Bedroom 3: 7'10 x 7'9 (2.39m x 2.36m) Bathroom: 8'9 x 6'5 (2.67m x 1.96m)