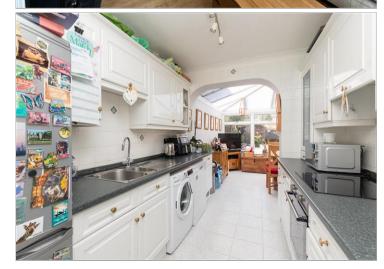

#### Hallway

Cloakroom: 6'5 x 2'11 (1.96m x 0.89m) Lounge: (L-shaped) 18'1 x 9'5 (5.52m x 2.87m) plus 11'0 x 5'0 (3.36m x 1.53m)

Study: 7'11 x 5'10 (2.41m x 1.78m) Conservatory: 13'8 x 10'9 (4.17m x 3.28m) Kitchen: 9'4 x 7'8 (2.85m x 2.34m)