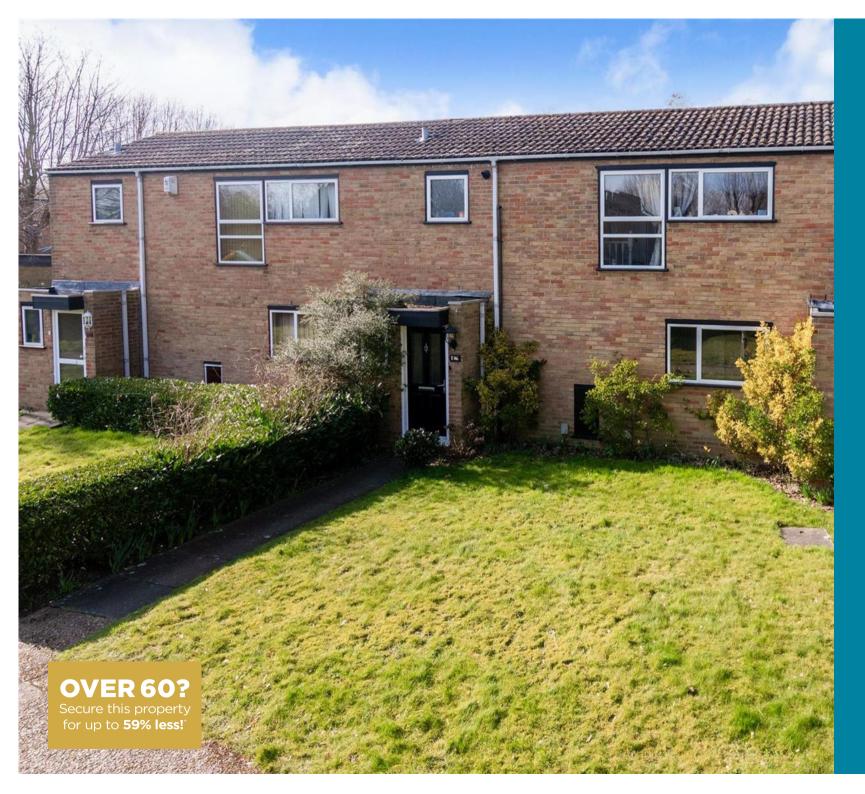

Price £350,000

Freehold

3x 🕮 1x 🕂 1x 🖽

Manor Forstal, New Ash Green, Longfield, Kent, DA3

Helping you move forwards

# **Main features**

- On the market with no forward chain
- Garage en bloc nearby with power and light
- Ideal home for first time buyers
- Fantastic location within short distance of village and amenities
- Large and bright conservatory leading out onto rear garden

### OUTSIDE

Front Garden Rear Garden Garage En Bloc

Ground Floor Approx. 58.8 sq. metres (632.9 sq. feet)

**First Floor** Approx. 39.6 sq. metres (426.5 sq. feet)