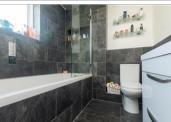

#### Landing

Bedroom 1: 12'7 x 9'7 (3.84m x 2.92m) Bedroom 2: 11'0 x 9'8 (3.36m x 2.95m) Bedroom 3: 7'10 x 7'9 (2.39m x 2.36m) Bathroom: 8'9 x 6'5 (2.67m x 1.96m)