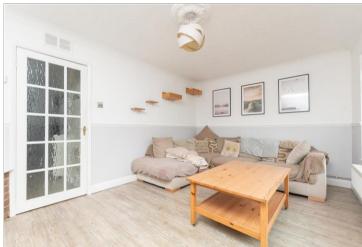

#### **GROUND FLOOR**

Porch Hallway Cloakroom Lounge: 15'8 x 10'9 (4.78m x 3.28m) Kitchen/Diner: 18'0 x 9'5 (5.49m x 2.87m)