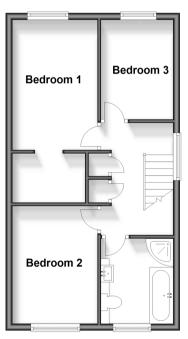

### FIRST FLOOR

Landing

Bedroom 1: 12'0 x 9'0 (3.66m x 2.75m) Bedroom 2: 11'0 x 8'0 (3.36m x 2.44m) Bedroom 3: 9'0 x 6'7 (2.75m x 2.01m) Bathroom: 8'3 x 6'9 (2.52m x 2.06m)

#### OUTSIDE

Front Garden Rear Garden

First Floor Approx. 43.3 sq. metres (466.5 sq. feet)