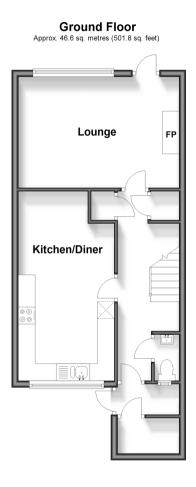

#### **GROUND FLOOR**

Porch Hallway Cloakroom Lounge: 15'8 x 10'9 (4.78m x 3.28m) Kitchen/Diner: 18'0 x 9'5 (5.49m x 2.87m)