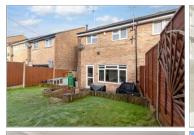

#### OUTSIDE

Front Garden Rear Garden

First Floor Approx. 43.3 sq. metres (466.5 sq. feet)