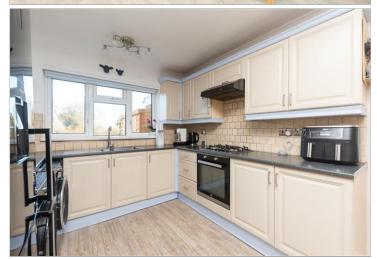

# **Main features**

- A spacious and functional kitchen/diner offering ample space for entertaining
- Situated on a peaceful road ensuring privacy and serenity
- Close to local amenities and shops
- Communal parking at front and rear
- Good schools and country clubs

#### **GROUND FLOOR**

Porch Hallway Cloakroom Lounge: 15'8 x 10'9 (4.78m x 3.28m) Kitchen/Diner: 18'0 x 9'5 (5.49m x 2.87m)