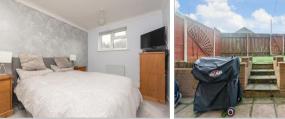

### FIRST FLOOR

Landing

Bedroom 1: 12'0 x 9'0 (3.66m x 2.75m) Bedroom 2: 11'0 x 8'0 (3.36m x 2.44m) Bedroom 3: 9'0 x 6'7 (2.75m x 2.01m) Bathroom: 8'3 x 6'9 (2.52m x 2.06m)

#### OUTSIDE

Front Garden Rear Garden

First Floor Approx. 43.3 sq. metres (466.5 sq. feet)