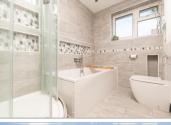

### FIRST FLOOR

Landing

Bedroom 1: 12'0 x 9'0 (3.66m x 2.75m) Bedroom 2: 11'0 x 8'0 (3.36m x 2.44m) Bedroom 3: 9'0 x 6'7 (2.75m x 2.01m) Bathroom: 8'3 x 6'9 (2.52m x 2.06m)