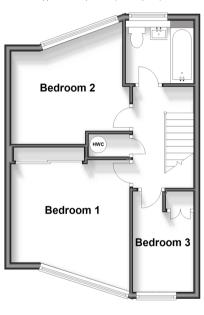

#### **FIRST FLOOR**

Landing

Bedroom 1: 10'10 x 9'8 (3.30m x 2.95m) Bedroom 2: 11'6 x 9'0 (3.51m x 2.75m) Bedroom 3: 8'0 x 6'8 (2.44m x 2.03m) Bathroom: 6'7 x 5'4 (2.01m x 1.63m)

# First Floor Approx. 40.8 sg. metres (439.7 sg. feet)