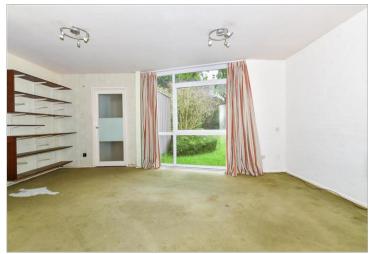

## **GROUND FLOOR**

Hallway

Cloakroom: 5'0 x 2'6 (1.53m x 0.76m) Lounge: 18'0 x 13'4 (5.49m x 4.07m) Dining Room: 13'5 x 10'2 (4.09m x 3.10m) Kitchen: 10'9 x 6'8 (3.28m x 2.03m) narrowing to 4'1 x 3'0 (1.25m x 0.92m)