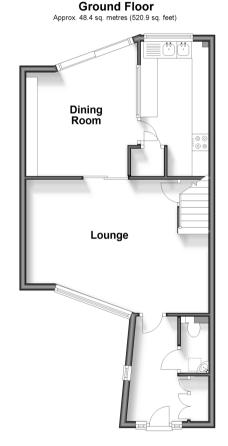

## **Accommodation**

## **GROUND FLOOR**

Hallway

Cloakroom: 5'0 x 2'6 (1.53m x 0.76m) Lounge: 18'0 x 13'4 (5.49m x 4.07m) Dining Room: 13'5 x 10'2 (4.09m x 3.10m) Kitchen: 10'9 x 6'8 (3.28m x 2.03m) narrowing to 4'1 x 3'0 (1.25m x 0.92m)