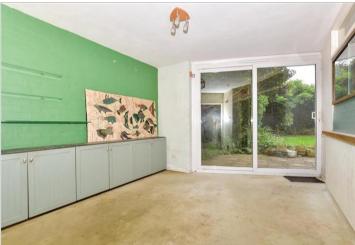

## **GROUND FLOOR**

Hallway

Cloakroom: 5'0 x 2'6 (1.53m x 0.76m) Lounge: 18'0 x 13'4 (5.49m x 4.07m) Dining Room: 13'5 x 10'2 (4.09m x 3.10m) Kitchen: 10'9 x 6'8 (3.28m x 2.03m) narrowing to 4'1 x 3'0 (1.25m x 0.92m)