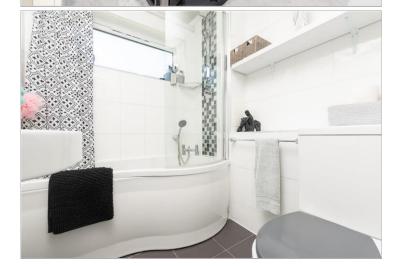

#### **GROUND FLOOR**

Entrance hall Living Room/Kitchen: 20'0 x 12'8 (6.10m x 3.86m)

Bedroom: 13'0 x 8'10 (3.97m x 2.69m) Bathroom