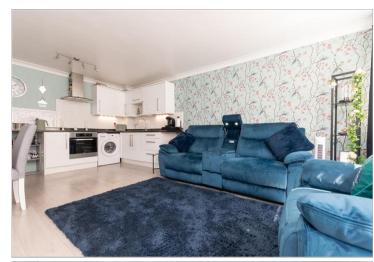

#### **GROUND FLOOR**

Entrance hall Living Room/Kitchen: 20'0 x 12'8 (6.10m x 3.86m)

Bedroom: 13'0 x 8'10 (3.97m x 2.69m) Bathroom