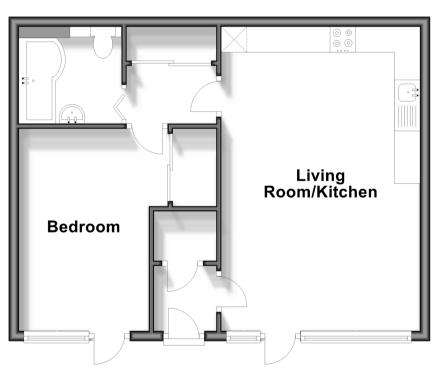

Ground Floor Approx. 46.9 sq. metres (504.8 sq. feet)

#### **GROUND FLOOR**

Entrance hall Living Room/Kitchen: 20'0 x 12'8 (6.10m x 3.86m)

Bedroom: 13'0 x 8'10 (3.97m x 2.69m) Bathroom