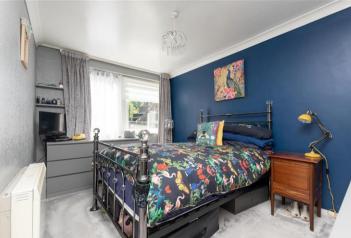

#### **GROUND FLOOR**

Entrance hall Living Room/Kitchen: 20'0 x 12'8 (6.10m x 3.86m)

Bedroom: 13'0 x 8'10 (3.97m x 2.69m) Bathroom