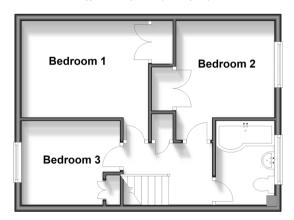

#### FIRST FLOOR

Landing

Bedroom 1: 11'3 x 8'11 (3.43m x 2.72m) Bedroom 2: 12'0 x 11'3 (3.66m x 3.43m) Bedroom 3: 8'0 x 8'0 (2.44m x 2.44m)

Bathroom

### **Ground Floor**

Approx. 55.4 sq. metres (596.2 sq. feet)

First Floor

Approx. 38.9 sq. metres (419.2 sq. feet)