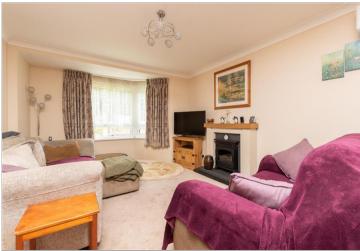

#### **GROUND FLOOR**

**Entrance Hall** 

Living/Dining Area: 24'0 x 9'0 (7.32m x

2.75m)

**Kitchen**: 11'7 x 8'0 (3.53m x 2.44m)

Cloakroom

Office: 8'8 x 8'2 (2.64m x 2.49m)