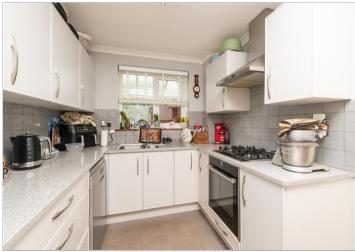

#### **GROUND FLOOR**

**Entrance Hall** 

Living/Dining Area: 24'0 x 9'0 (7.32m x

2.75m)

**Kitchen**: 11'7 x 8'0 (3.53m x 2.44m)

Cloakroom

Office: 8'8 x 8'2 (2.64m x 2.49m)