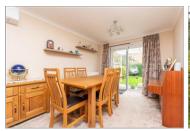

#### **GROUND FLOOR**

**Entrance Hall** 

Living/Dining Area: 24'0 x 9'0 (7.32m x

2.75m)

**Kitchen**: 11'7 x 8'0 (3.53m x 2.44m)

Cloakroom

Office: 8'8 x 8'2 (2.64m x 2.49m)