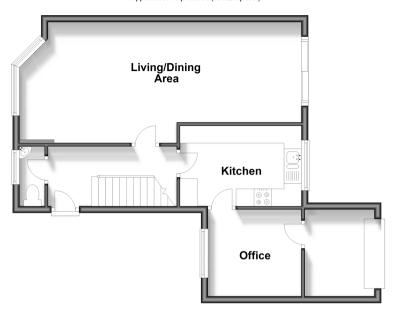

# **Accommodation**

#### **GROUND FLOOR**

**Entrance Hall** 

Living/Dining Area: 24'0 x 9'0 (7.32m x

2.75m)

**Kitchen**: 11'7 x 8'0 (3.53m x 2.44m)

Cloakroom

Office: 8'8 x 8'2 (2.64m x 2.49m)

#### FIRST FLOOR

Landing

Bedroom 1: 11'3 x 8'11 (3.43m x 2.72m) Bedroom 2: 12'0 x 11'3 (3.66m x 3.43m) Bedroom 3: 8'0 x 8'0 (2.44m x 2.44m)

Bathroom

#### OUTSIDE

**Double Driveway** Rear Garden

### **Ground Floor**

Approx. 55.4 sq. metres (596.2 sq. feet)

First Floor

Approx. 38.9 sq. metres (419.2 sq. feet)