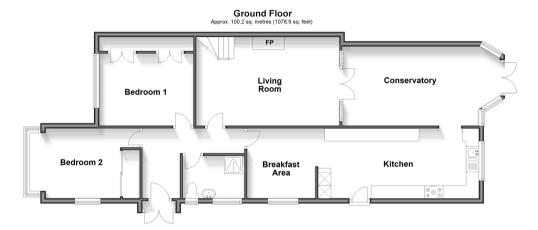

#### **GROUND FLOOR**

**Entrance Porch** 

Hallway

Kitchen: 20'0 x 9'0 (6.10m x 2.75m)

Breakfast Area: 9'0 x 8'0 (2.75m x 2.44m) Conservatory: 18'0 x 10'0 (5.49m x 3.05m) Living Room: 19'0 x 11'5 (5.80m x 3.48m)

Bedroom 1: 12'0 x 9'0 (3.66m x 2.75m)

Wet Room

Bedroom 2: 12'9 x 10'5 (3.89m x 3.18m)