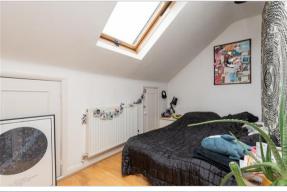

#### FIRST FLOOR

Landing

Bathroom

Bedroom 3: 11'0 x 6'0 (3.36m x 1.83m)

Bedroom 4: 11'5 x 7'0 (3.48m x 2.14m)