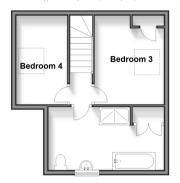

#### FIRST FLOOR

Landing

Bathroom

Bedroom 3: 11'0 x 6'0 (3.36m x 1.83m)

Bedroom 4: 11'5 x 7'0 (3.48m x 2.14m)