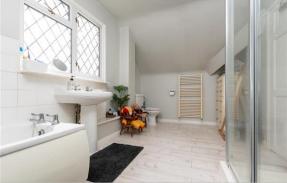

Bedroom 1: 12'0 x 9'0 (3.66m x 2.75m)

Wet Room

Bedroom 2: 12'9 x 10'5 (3.89m x 3.18m)

#### FIRST FLOOR

Landing

Bathroom

Bedroom 3: 11'0 x 6'0 (3.36m x 1.83m)

Bedroom 4: 11'5 x 7'0 (3.48m x 2.14m)