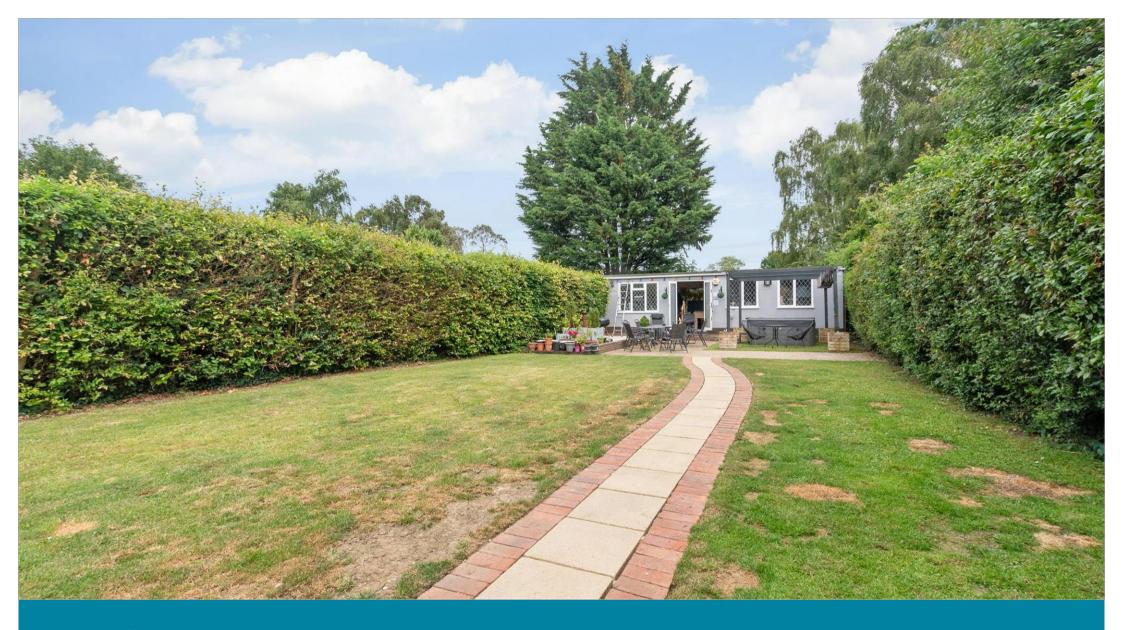

## OUTSIDE

Front Garden

Double Garage & Driveway

Large Rear Garden

Outhouse: 35'0 x 19'0 (10.68m x 5.80m)

- Luxurious chalet bungalow situated in a peaceful location
- Double garage/outbuilding with extra storage
- Sports bar with pool table, bar and hot tub
- Close to schools & public train and motorway links
- No forward chain