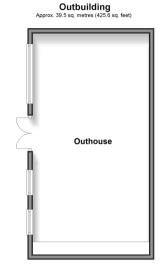

## OUTSIDE

Front Garden

Double Garage & Driveway

Large Rear Garden

Outhouse: 35'0 x 19'0 (10.68m x 5.80m)

- Luxurious chalet bungalow situated in a peaceful location
- Double garage/outbuilding with extra storage
- Sports bar with pool table, bar and hot tub
- Close to schools & public train and motorway links
- No forward chain