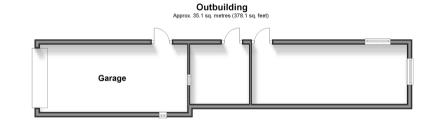

## OUTSIDE

Front Garden

Double Garage & Driveway

Large Rear Garden

Outhouse: 35'0 x 19'0 (10.68m x 5.80m)

- Luxurious chalet bungalow situated in a peaceful location
- Double garage/outbuilding with extra storage
- Sports bar with pool table, bar and hot tub
- Close to schools & public train and motorway links
- No forward chain