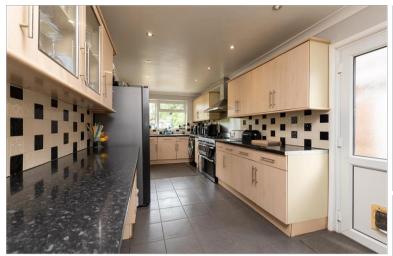

#### **GROUND FLOOR**

**Entrance Porch** 

Hallway

Kitchen: 20'0 x 9'0 (6.10m x 2.75m)

Breakfast Area: 9'0 x 8'0 (2.75m x 2.44m) Conservatory: 18'0 x 10'0 (5.49m x 3.05m) Living Room: 19'0 x 11'5 (5.80m x 3.48m)