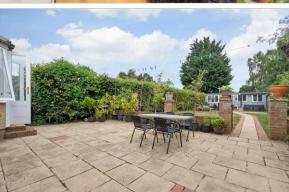

## OUTSIDE

Front Garden

Double Garage & Driveway

Large Rear Garden

Outhouse: 35'0 x 19'0 (10.68m x 5.80m)

- Luxurious chalet bungalow situated in a peaceful location
- Double garage/outbuilding with extra storage
- Sports bar with pool table, bar and hot tub
- Close to schools & public train and motorway links
- No forward chain