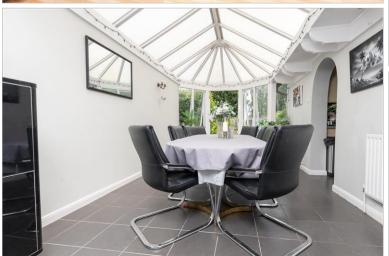

#### **GROUND FLOOR**

**Entrance Porch** 

Hallway

Kitchen: 20'0 x 9'0 (6.10m x 2.75m)

Breakfast Area: 9'0 x 8'0 (2.75m x 2.44m) Conservatory: 18'0 x 10'0 (5.49m x 3.05m) Living Room: 19'0 x 11'5 (5.80m x 3.48m)