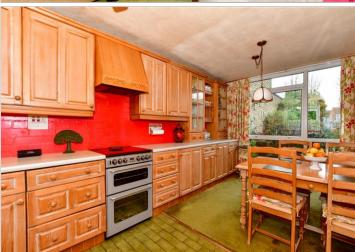

### **GROUND FLOOR**

Porch

**Entrance Hall** 

Cloakroom

Lounge: 18'0 x 12'3 (5.49m x 3.74m) Study: 8'4 x 8'2 (2.54m x 2.49m)

Kitchen/Diner: 16'8 x 9'6 (5.08m x 2.90m)