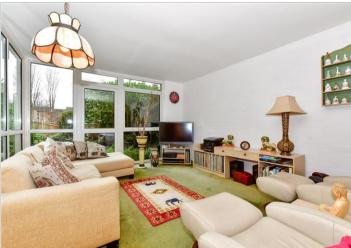

### **GROUND FLOOR**

Porch

**Entrance Hall** 

Cloakroom

Lounge: 18'0 x 12'3 (5.49m x 3.74m) Study: 8'4 x 8'2 (2.54m x 2.49m)

Kitchen/Diner: 16'8 x 9'6 (5.08m x 2.90m)