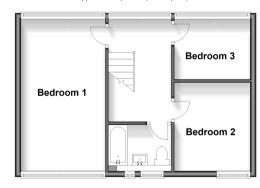

#### **FIRST FLOOR**

Landing

Bedroom 1: 17'11 x 9'6 (5.46m x 2.90m) Bedroom 2: 10'8 x 8'10 (3.25m x 2.69m) Bedroom 3: 9'4 x 6'10 (2.85m x 2.08m) Bathroom: 6'8 x 6'5 (2.03m x 1.96m)

## **Ground Floor**

**First Floor** Approx. 39.0 sq. metres (419.6 sq. feet)