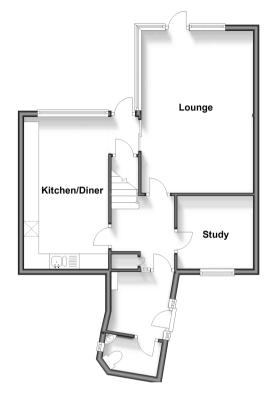

# **Accommodation**

### **GROUND FLOOR**

Porch

**Entrance Hall** 

Cloakroom

Lounge: 18'0 x 12'3 (5.49m x 3.74m) Study: 8'4 x 8'2 (2.54m x 2.49m)

Kitchen/Diner: 16'8 x 9'6 (5.08m x 2.90m)

#### **FIRST FLOOR**

Landing

Bedroom 1: 17'11 x 9'6 (5.46m x 2.90m) Bedroom 2: 10'8 x 8'10 (3.25m x 2.69m) Bedroom 3: 9'4 x 6'10 (2.85m x 2.08m) Bathroom: 6'8 x 6'5 (2.03m x 1.96m)

### OUTSIDE

Front Garden Rear Garden Garage En Bloc

## **Ground Floor**

**First Floor** Approx. 39.0 sq. metres (419.6 sq. feet)