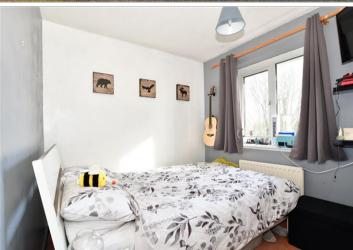

#### FIRST FLOOR

Landing

**Bedroom 1**: 14'9 x 8'7 up to fitted wardrobes (4.50m x 2.62m)

Bedroom 2: 11'8 x 9'10 (3.56m x 3.00m) Bedroom 3: 10'6 x 7'10 (3.20m x 2.39m) Bedroom 4: 9'9 x 7'10 (2.97m x 2.39m)