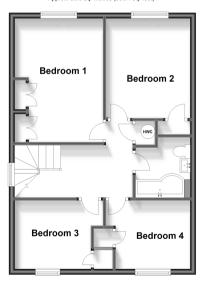

# **Accommodation**

#### FIRST FLOOR

Landing

**Bedroom 1**: 14'9 x 8'7 up to fitted wardrobes (4.50m x 2.62m)

Bedroom 2: 11'8 x 9'10 (3.56m x 3.00m) Bedroom 3: 10'6 x 7'10 (3.20m x 2.39m) Bedroom 4: 9'9 x 7'10 (2.97m x 2.39m)

Bathroom

# Ground Floor Approx. 69.1 sq. metres (743.7 sq. feet)

First Floor
Approx. 55.6 sq. metres (598.1 sq. fe