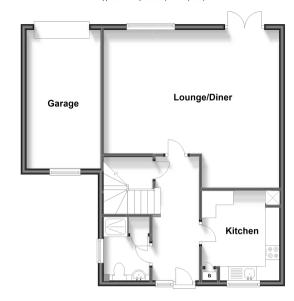

# **Accommodation**

#### **GROUND FLOOR**

**Entrance Hall** 

Lounge/Diner: 20'7 x 19'2 (6.28m x 5.85m)

Kitchen: 10'7 x 9'4 (3.23m x 2.85m)

Shower Room

#### **OUTSIDE**

Rear Garden Garage to Side

# Ground Floor Approx. 69.1 sq. metres (743.7 sq. feet)

First Floor
Approx. 55.6 sq. metres (598.1 sq. fe