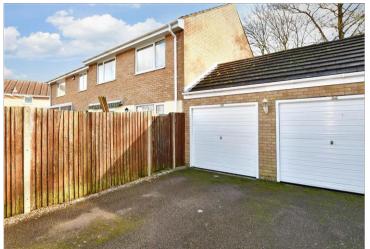

Modern Auction

£350,000 Freehold

4x 🕮 2x 🚅 1x 🕮

Olivers Mill, New Ash Green, Longfield, Kent, DA3









## Main features

- Spacious lounge/diner overlooking rear garden
- Walking distance to local amenities and desirable schools
- For sale by Modern Auction T&C's apply
- **■** Buyer's fees apply
- Subject to an undisclosed Reserve Price

# **Accommodation**

#### **GROUND FLOOR**

**Entrance Hall** 

Lounge/Diner: 20'7 x 19'2 (6.28m x 5.85m)

Kitchen: 10'7 x 9'4 (3.23m x 2.85m)

Shower Room

#### FIRST FLOOR

Landing

**Bedroom 1**: 14'9 x 8'7 up to fitted wardrobes (4.50m x 2.62m)

Bedroom 2: 11'8 x 9'10 (3.56m x 3.00m) Bedroom 3: 10'6 x 7'10 (3.20m x 2.39m) Bedroom 4: 9'9 x 7'10 (2.97m x 2.39m)

Bathroom

#### **OUTSIDE**

Rear Garden Garage to Side

# Ground Floor Approx. 69.1 sq. metres (743.7 sq. feet)



First Floor
Approx. 55.6 sq. metres (598.1 sq. fe



### Call New Ash Green