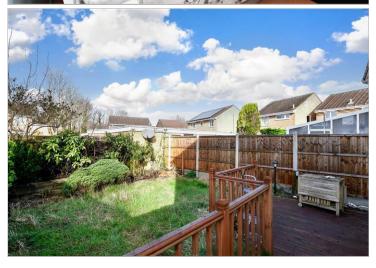

Modern Auction

£350,000 Freehold

4x 🕮 2x 🚅 1x 🕮

Olivers Mill, New Ash Green, Longfield, Kent, DA3









## Main features

- Spacious lounge/diner overlooking rear garden
- Walking distance to local amenities and desirable schools
- For sale by Modern Auction T&C's apply
- **■** Buyer's fees apply
- Subject to an undisclosed Reserve Price

# **Accommodation**

#### **GROUND FLOOR**

**Entrance Hall** 

Lounge/Diner: 20'7 x 19'2 (6.28m x 5.85m)

Kitchen: 10'7 x 9'4 (3.23m x 2.85m)

Shower Room

#### FIRST FLOOR

Landing

**Bedroom 1**: 14'9 x 8'7 up to fitted wardrobes (4.50m x 2.62m)

Bedroom 2: 11'8 x 9'10 (3.56m x 3.00m) Bedroom 3: 10'6 x 7'10 (3.20m x 2.39m) Bedroom 4: 9'9 x 7'10 (2.97m x 2.39m)

Bathroom

#### **OUTSIDE**

Rear Garden Garage to Side

# Ground Floor Approx. 69.1 sq. metres (743.7 sq. feet)



First Floor
Approx. 55.6 sq. metres (598.1 sq. fe



### Call New Ash Green - 0