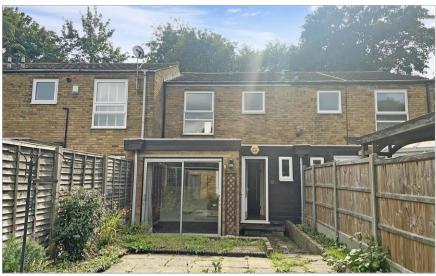

**Price** £325,000

**Freehold** 

3x ∰ 1x 🚅 1x 🕮

Foxbury, New Ash
Green, Longfield, Kent,
DA3









# Main features

- Being sold with no onward chain
- Direct access to garage
- **Downstairs cloakroom**
- **Near to local amenities**
- Peaceful village location, ideal for a young family



#### **Nearest Schools**

Primary Schools: New Ash Green Primary 0.3 miles, Hartley Primary 1.5 miles, Fawkham C of E Voluntary Controlled Primary 1.8 miles

Secondary Schools: Longfield Academy 2.8 miles, Meopham School 3.0 miles, Helen Allison School 4.0 miles



## **Transport Information**

Train Stations: Longfield 2.5 miles, Meopham 4.1 miles, Sole Street 4.3 miles

# **Accommodation**

### **GROUND FLOOR**

Porch

Lounge: 18'2 x 15'10 (5.54m x 4.83m) Kitchen Area: 15'8 x 7'3 (4.78m x 2.21m) Dining Area: 10'6 x 8'9 (3.20m x 2.67m)

Cloakroom

# FIRST FLOOR

Landing

Bathroom: 6'2 x 5'7 (1.88m x