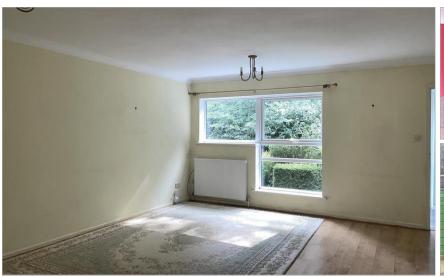

### **GROUND FLOOR**

Porch

Lounge: 18'2 x 15'10 (5.54m x 4.83m) Kitchen Area: 15'8 x 7'3 (4.78m x 2.21m) Dining Area: 10'6 x 8'9 (3.20m x 2.67m)

Cloakroom