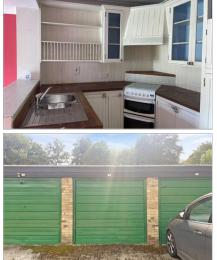

### **GROUND FLOOR**

Porch

Lounge: 18'2 x 15'10 (5.54m x 4.83m) Kitchen Area: 15'8 x 7'3 (4.78m x 2.21m) Dining Area: 10'6 x 8'9 (3.20m x 2.67m)

Cloakroom

## **OUTSIDE**

Rear Garden Garage en bloc