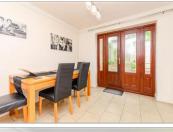

#### **GROUND FLOOR**

Porch: 4'5 x 2'10 (1.35m x 0.86m) Hallway Lounge: 14'6 x 10'7 (4.42m x 3.23m) Dining Room: 10'8 x 9'9 (3.25m x 2.97m)

Kitchen: 9'9 x 9'8 (2.97m x 2.95m) Utility Room: 8'2 x 4'0 (2.49m x 1.22m)