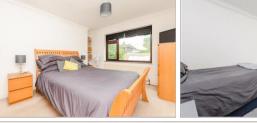

### FIRST FLOOR

Landing

Bedroom 1: 14'9 x 10'1 (4.50m x 3.08m) Bedroom 2: 14'10 x 10'5 (4.52m x 3.18m) Bathroom: 7'6 x 5'8 (2.29m x 1.73m)