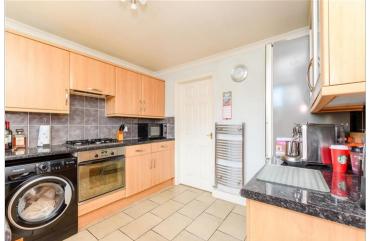

#### **GROUND FLOOR**

Porch: 4'5 x 2'10 (1.35m x 0.86m) Hallway Lounge: 14'6 x 10'7 (4.42m x 3.23m) Dining Room: 10'8 x 9'9 (3.25m x 2.97m)

Kitchen: 9'9 x 9'8 (2.97m x 2.95m) Utility Room: 8'2 x 4'0 (2.49m x 1.22m)