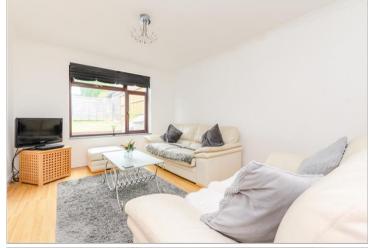

#### **GROUND FLOOR**

Porch: 4'5 x 2'10 (1.35m x 0.86m) Hallway Lounge: 14'6 x 10'7 (4.42m x 3.23m) Dining Room: 10'8 x 9'9 (3.25m x 2.97m)

Kitchen: 9'9 x 9'8 (2.97m x 2.95m) Utility Room: 8'2 x 4'0 (2.49m x 1.22m)