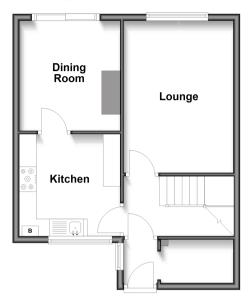

## Accommodation

#### **GROUND FLOOR**

Porch: 4'5 x 2'10 (1.35m x 0.86m) Hallway Lounge: 14'6 x 10'7 (4.42m x 3.23m) Dining Room: 10'8 x 9'9 (3.25m x 2.97m)

Kitchen: 9'9 x 9'8 (2.97m x 2.95m) Utility Room: 8'2 x 4'0 (2.49m x 1.22m)

### FIRST FLOOR

Landing

Bedroom 1: 14'9 x 10'1 (4.50m x 3.08m) Bedroom 2: 14'10 x 10'5 (4.52m x 3.18m) Bathroom: 7'6 x 5'8 (2.29m x 1.73m)

### OUTBUILDING

Shed

#### OUTSIDE

Driveway Front Garden Rear Garden

First Floor Approx. 39.9 sq. metres (429.4 sq. feet)