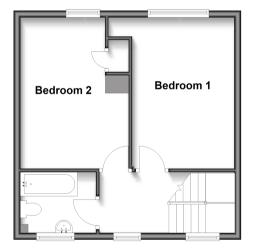

### FIRST FLOOR

Landing

Bedroom 1: 14'9 x 10'1 (4.50m x 3.08m) Bedroom 2: 14'10 x 10'5 (4.52m x 3.18m) Bathroom: 7'6 x 5'8 (2.29m x 1.73m)

#### OUTSIDE

Driveway Front Garden Rear Garden

First Floor Approx. 39.9 sq. metres (429.4 sq. feet)