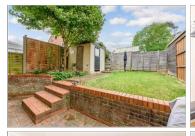

### OUTBUILDING

Shed

#### OUTSIDE

Driveway Front Garden Rear Garden

First Floor Approx. 39.9 sq. metres (429.4 sq. feet)