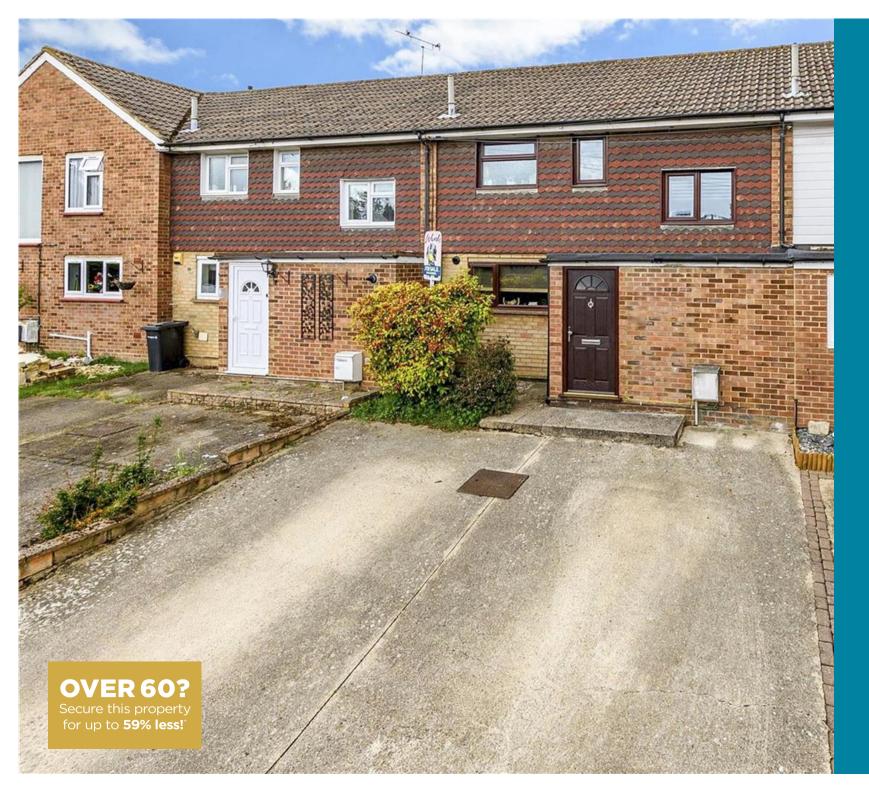

Price £375,000 Freehold

2x 📇 1x 🕂 2x 📇

Strand Close, Meopham, Kent, DA13

Helping you move forwards

## **Main features**

- Great size property with double bedrooms and spacious, light and airy landing
- Large driveway to the front
- Ideal property for first time buyers
- Short walk away from Meopham Station, perfect for commuters
- Close to local amenities, schools and motorway links

#### OUTSIDE

Driveway Front Garden Rear Garden

First Floor Approx. 39.9 sq. metres (429.4 sq. feet)