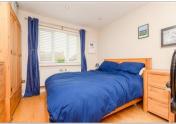

#### **GROUND FLOOR**

Hallway

Cloakroom: 9'0 x 5'4 (2.75m x 1.63m) Lounge: 15'9 x 13'9 (4.80m x 4.19m) Summer Area: 12'3 x 10'0 (3.74m x 3.05m) Dining Area: 8'8 x 7'9 (2.64m x 2.36m) Kitchen: 15'4 x 8'10 (4.68m x 2.69m) Bedroom 1: 14'8 x 11'1 (4.47m x 3.38m) Ensuite Shower Room: 6'10 x 5'2 (2.08m x 1.58m)