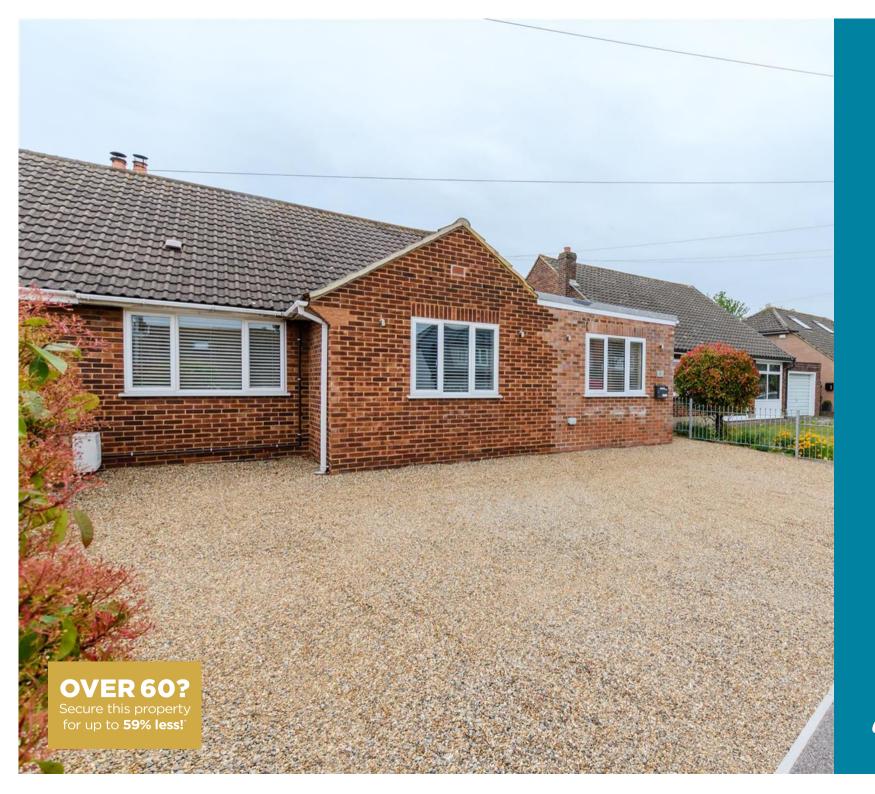

**Price** £600,000

**Freehold** 

3x ∰ 2x 🚅 1x 🕮

Fairview Road, Istead Rise, Kent, DA13

## **Main features**

- Incredibly spacious family home with ensuite and large garden
- Refurbished to an impeccable standard by current owners
- Ample off road parking to the front, situated on highly desirable road
- Close to Meopham Station
- Good schools and amenities nearby

#### **OUTSIDE**

Driveway
Front Garden
Rear Garden