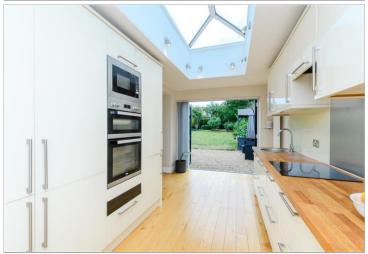

#### **GROUND FLOOR**

Hallway

Cloakroom: 9'0 x 5'4 (2.75m x 1.63m) Lounge: 15'9 x 13'9 (4.80m x 4.19m) Summer Area: 12'3 x 10'0 (3.74m x 3.05m) Dining Area: 8'8 x 7'9 (2.64m x 2.36m) Kitchen: 15'4 x 8'10 (4.68m x 2.69m) Bedroom 1: 14'8 x 11'1 (4.47m x 3.38m) Ensuite Shower Room: 6'10 x 5'2 (2.08m x 1.58m)