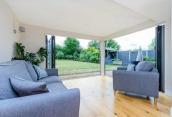

#### **GROUND FLOOR**

Hallway

Cloakroom: 9'0 x 5'4 (2.75m x 1.63m) Lounge: 15'9 x 13'9 (4.80m x 4.19m) Summer Area: 12'3 x 10'0 (3.74m x 3.05m) Dining Area: 8'8 x 7'9 (2.64m x 2.36m) Kitchen: 15'4 x 8'10 (4.68m x 2.69m) Bedroom 1: 14'8 x 11'1 (4.47m x 3.38m) Ensuite Shower Room: 6'10 x 5'2 (2.08m x 1.58m)