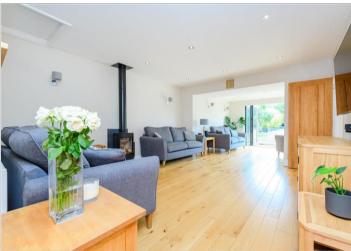

#### **GROUND FLOOR**

Hallway

Cloakroom: 9'0 x 5'4 (2.75m x 1.63m) Lounge: 15'9 x 13'9 (4.80m x 4.19m) Summer Area: 12'3 x 10'0 (3.74m x 3.05m) Dining Area: 8'8 x 7'9 (2.64m x 2.36m) Kitchen: 15'4 x 8'10 (4.68m x 2.69m) Bedroom 1: 14'8 x 11'1 (4.47m x 3.38m) Ensuite Shower Room: 6'10 x 5'2 (2.08m x 1.58m)