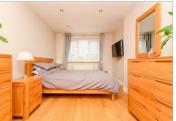

#### **GROUND FLOOR**

Hallway

Cloakroom: 9'0 x 5'4 (2.75m x 1.63m) Lounge: 15'9 x 13'9 (4.80m x 4.19m) Summer Area: 12'3 x 10'0 (3.74m x 3.05m) Dining Area: 8'8 x 7'9 (2.64m x 2.36m) Kitchen: 15'4 x 8'10 (4.68m x 2.69m) Bedroom 1: 14'8 x 11'1 (4.47m x 3.38m) Ensuite Shower Room: 6'10 x 5'2 (2.08m x 1.58m)

Bedroom 2: 15'4 x 8'11 (4.68m x 2.72m) Bedroom 3: 9'9 x 8'11 (2.97m x 2.72m) Bathroom: 7'10 x 6'1 (2.39m x 1.86m)