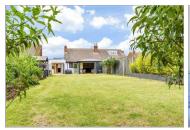

**Price** £600,000

**Freehold** 

3x ∰ 2x 🚅 1x 🕮

Fairview Road, Istead Rise, Kent, DA13















## **Main features**

- Incredibly spacious family home with ensuite and large garden
- Refurbished to an impeccable standard by current owners
- Ample off road parking to the front, situated on highly desirable road
- Close to Meopham Station
- Good schools and amenities nearby

### **Accommodation**

#### **GROUND FLOOR**

Hallway

Cloakroom: 9'0 x 5'4 (2.75m x 1.63m) Lounge: 15'9 x 13'9 (4.80m x 4.19m) Summer Area: 12'3 x 10'0 (3.74m x 3.05m) Dining Area: 8'8 x 7'9 (2.64m x 2.36m) Kitchen: 15'4 x 8'10 (4.68m x 2.69m) Bedroom 1: 14'8 x 11'1 (4.47m x 3.38m) Ensuite Shower Room: 6'10 x 5'2 (2.08m x 1.58m)

Bedroom 2: 15'4 x 8'11 (4.68m x 2.72m) Bedroom 3: 9'9 x 8'11 (2.97m x 2.72m) Bathroom: 7'10 x 6'1 (2.39m x 1.86m)

#### **OUTSIDE**

Driveway
Front Garden
Rear Garden

# Summ