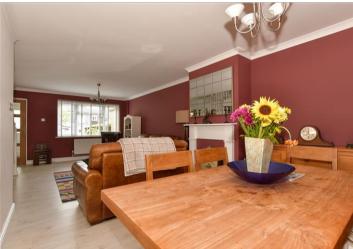

### **GROUND FLOOR**

Porch

Lounge/Diner: 14'0 x 13'2 (4.27m x 4.02m)

plus 13'10 x 9'0 (4.22m x 2.75m)

Kitchen/Breakfast Room: 16'7 x 11'4 (5.06m

x 3.46m)