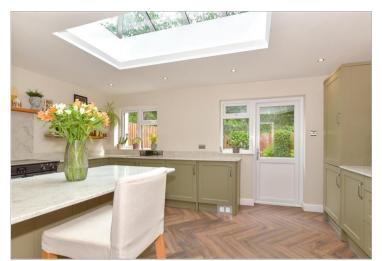

### **GROUND FLOOR**

Porch

Lounge/Diner: 14'0 x 13'2 (4.27m x 4.02m)

plus 13'10 x 9'0 (4.22m x 2.75m)

Kitchen/Breakfast Room: 16'7 x 11'4 (5.06m

x 3.46m)