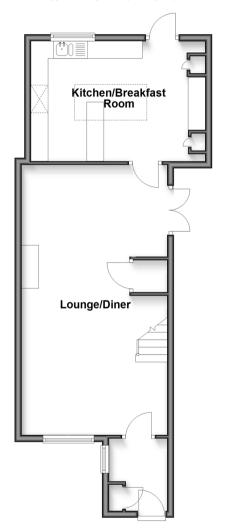

### **GROUND FLOOR**

Porch

Lounge/Diner: 14'0 x 13'2 (4.27m x 4.02m)

plus 13'10 x 9'0 (4.22m x 2.75m)

Kitchen/Breakfast Room: 16'7 x 11'4 (5.06m

x 3.46m)

## **Ground Floor**

Approx. 55.3 sq. metres (595.4 sq. feet)