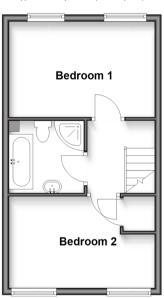

#### FIRST FLOOR

Landing

Bedroom 1: 13'10 x 8'10 (4.22m x 2.69m) Bedroom 2: (L-shaped) 10'8 x 8'8 (3.25m x

2.64m) plus 5'1 x 5'3 (1.55m x 1.60m)

Bathroom: 7'5 x 6'10 (2.26m x 2.08m)

#### First Floor Approx. 33.0 sq. metres (354.8 sq. feet)