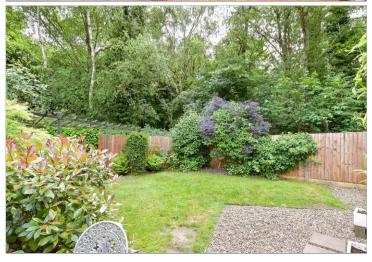

#### **OUTSIDE**

Driveway

Rear Garden

Garage En Bloc: 20'6 x 6'11 (6.25m x 2.11m)