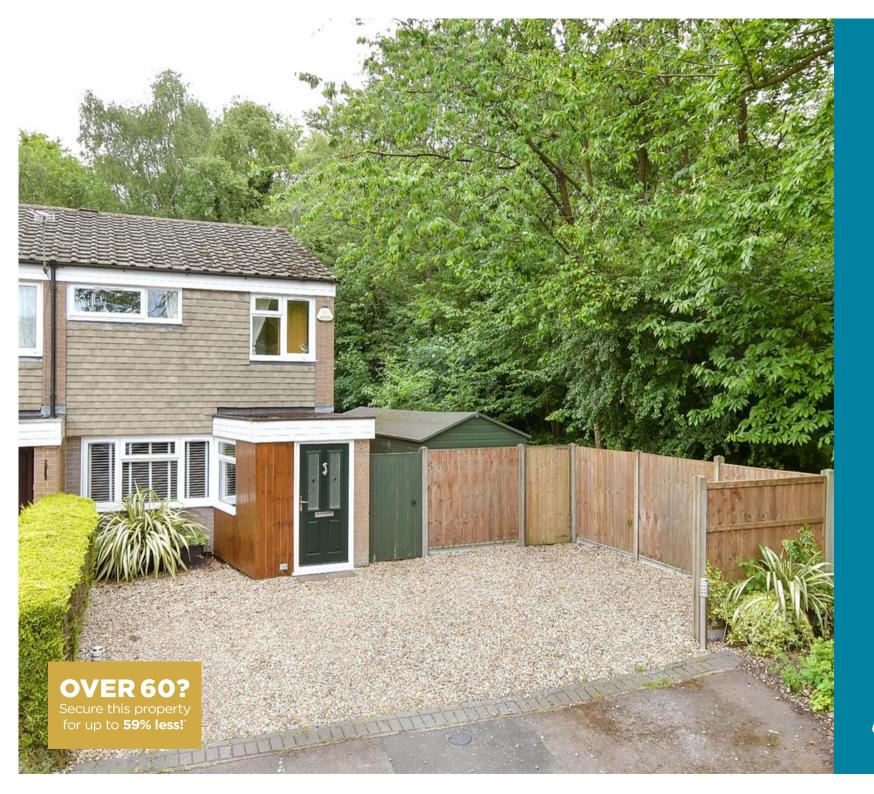

**Price** £375,000

**Freehold** 

2x 🕮 1x 🚅 1x 🕮

Chestnut Lane, Vigo, Meopham, Kent, DA13

# Main features

- Walking distance to Trosley Country **Park**
- Incredible potential to extend (subject to usual consents)
- Large outbuilding, handy for an office or gym
- Spacious rooms throughout
- Driveway for multiple cars and garage en bloc

#### **OUTSIDE**

Driveway

Rear Garden

Garage En Bloc: 20'6 x 6'11 (6.25m x 2.11m)