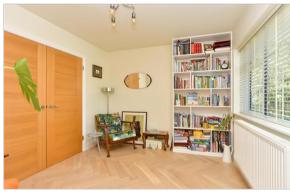

Level Ground Floor Approx. 96.5 sq. metres (1039.0 sq. feet)



#### **Split Level First Floor** Approx. 66.8 sq. metres (718.6 sq. feet)



# **Accommodation**

### SPLIT LEVEL GROUND FLOOR

**Lower Ground Floor** Approx. 20.3 sq. metres (218.0 sq. feet)

Garage

Hallway

Study: 10'8 x 9'9 (3.25m x 2.97m) Lounge: 17'1 x 11'9 (5.21m x 3.58m) Extended Dining/Family Area: 29'2 x

11'10 (8.90m x 3.61m)

**Kitchen**: 12'6 x 11'3 (3.81m x 3.43m) Shower Room: 9'4 x 8'10 (2.85m x

2.69m)

LOWER GROUND FLOOR

Garage

# SPLIT LEVEL FIRST FLOOR

Landing

Bedroom 1: 12'4 x 11'11 (3.76m x 3.63m) Front Garden Bedroom 2: 12'1 x 9'2 (3.69m x 2.80m)

Bedroom 3: 11'10 x 7'5 (3.61m x 2.26m) Bedroom 4: 10'1 x 9'4 (3.08m x 2.85m) Bathroom: 8'8 x 5'5 (2.64m x 1.65m)

# **OUTSIDE**

Driveway

Rear Garden











- Spectacular property in a beautiful setting with stunning views from front and rear
- Short drive to Sole Street Station
- Walker's paradise with fields nearby
- Large rear extension with ample space to entertain friends and family
- Driveway for multiple cars and garage



#### **Nearest Schools**

Primary Schools: Cobham Primary 1.0 miles, Meopham Community Primary 1.3 miles, Singlewell Primary 1.4 miles

Secondary Schools: Helen Allison School 1.3 miles, Cobham Hall 1.5 miles, Meopham School 1.7 miles



# **Transport Information**

Train Stations: Sole Street 0.5 miles, Meopham 0.7 miles, Longfield 3.3 miles



#### **Address**

Round Street, Sole Street, Kent, DA13



#### **Directions**

For directions to this property please contact us.





Call Meopham Branch 01474 813100