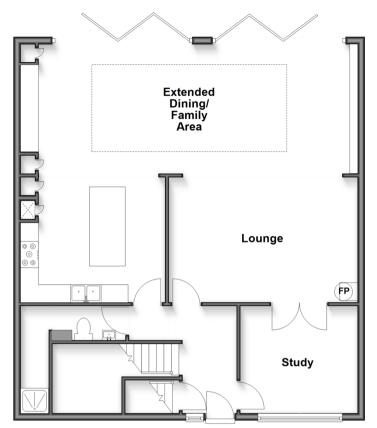

# Split Level Ground Floor Approx. 96.5 sq. metres (1039.0 sq. feet)

### SPLIT LEVEL GROUND FLOOR

**Lower Ground Floor** Approx. 20.3 sq. metres (218.0 sq. feet)

Garage

Hallway

Study: 10'8 x 9'9 (3.25m x 2.97m) Lounge: 17'1 x 11'9 (5.21m x 3.58m) Extended Dining/Family Area: 29'2 x

11'10 (8.90m x 3.61m)

**Kitchen**: 12'6 x 11'3 (3.81m x 3.43m) Shower Room: 9'4 x 8'10 (2.85m x

2.69m)

LOWER GROUND FLOOR

Garage