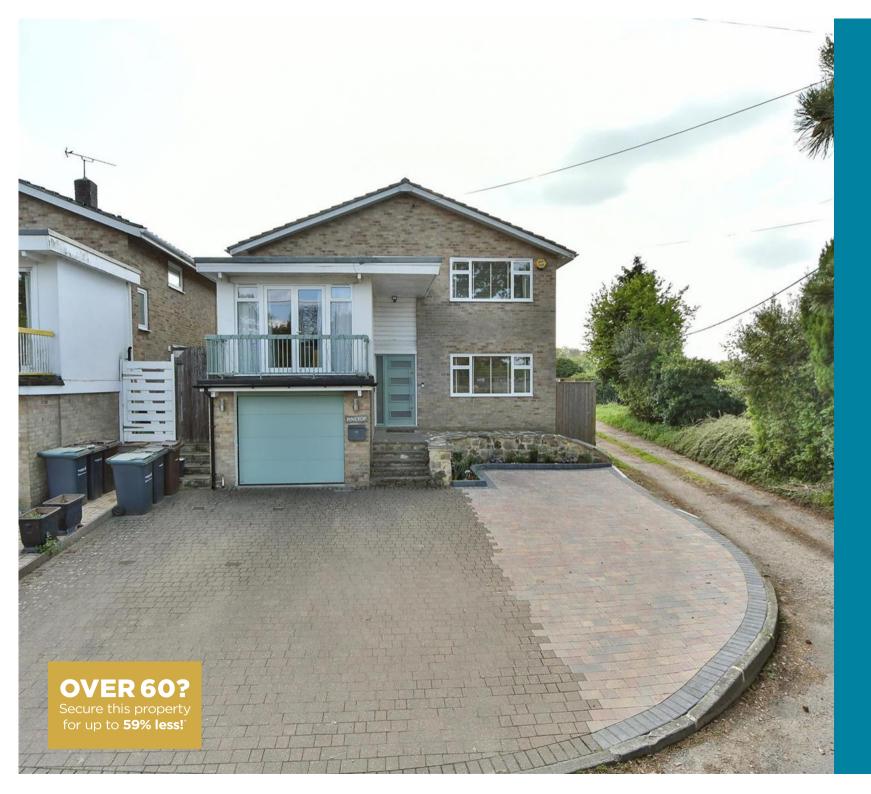

**Price** £800,000

**Freehold** 

4x 🕮 2x 🚅 2x 🕮

Round Street, Sole Street, Kent, DA13

Mards
Helping you move forwards

# **OUTSIDE**

Driveway

Rear Garden

- Spectacular property in a beautiful setting with stunning views from front and rear
- Short drive to Sole Street Station
- Walker's paradise with fields nearby
- Large rear extension with ample space to entertain friends and family
- Driveway for multiple cars and garage