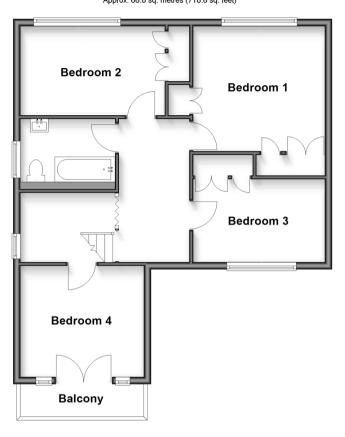

#### **Split Level First Floor** Approx. 66.8 sq. metres (718.6 sq. feet)

# SPLIT LEVEL FIRST FLOOR

Landing

Bedroom 1: 12'4 x 11'11 (3.76m x 3.63m) Front Garden Bedroom 2: 12'1 x 9'2 (3.69m x 2.80m)

Bedroom 3: 11'10 x 7'5 (3.61m x 2.26m) Bedroom 4: 10'1 x 9'4 (3.08m x 2.85m) Bathroom: 8'8 x 5'5 (2.64m x 1.65m)