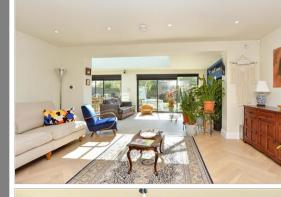

### SPLIT LEVEL GROUND FLOOR

**Lower Ground Floor** Approx. 20.3 sq. metres (218.0 sq. feet)

Garage

Hallway

Study: 10'8 x 9'9 (3.25m x 2.97m) Lounge: 17'1 x 11'9 (5.21m x 3.58m) Extended Dining/Family Area: 29'2 x