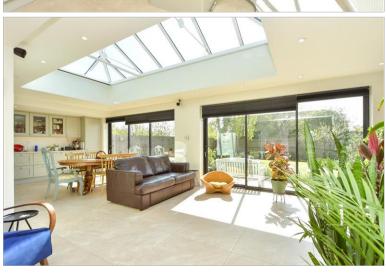

### SPLIT LEVEL GROUND FLOOR

**Lower Ground Floor** Approx. 20.3 sq. metres (218.0 sq. feet)

Garage

Hallway

Study: 10'8 x 9'9 (3.25m x 2.97m) Lounge: 17'1 x 11'9 (5.21m x 3.58m) Extended Dining/Family Area: 29'2 x

11'10 (8.90m x 3.61m)

**Kitchen**: 12'6 x 11'3 (3.81m x 3.43m) Shower Room: 9'4 x 8'10 (2.85m x

2.69m)

LOWER GROUND FLOOR

Garage