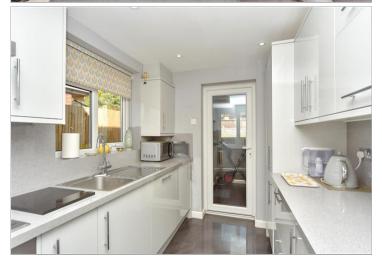

### **GROUND FLOOR**

Porch: 5'7 x 5'0 (1.70m x 1.53m) Lounge: 16'7 x 12'10 (5.06m x 3.91m) Dining Room: 10'9 x 8'10 (3.28m x 2.69m) Kitchen: 10'9 x 7'4 (3.28m x 2.24m) Garden Room: 14'1 x 6'11 (4.30m x 2.11m)