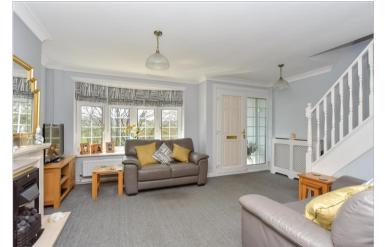

### **GROUND FLOOR**

Porch: 5'7 x 5'0 (1.70m x 1.53m) Lounge: 16'7 x 12'10 (5.06m x 3.91m) Dining Room: 10'9 x 8'10 (3.28m x 2.69m) Kitchen: 10'9 x 7'4 (3.28m x 2.24m) Garden Room: 14'1 x 6'11 (4.30m x 2.11m)