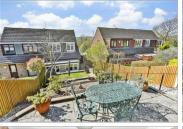

### OUTSIDE

Driveway Front Garden Rear Garden

Outbuilding Approx. 13.9 sq. metres (150.0 sq. feet)