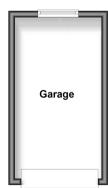

### OUTBUILDING

Garage

### OUTSIDE

Driveway Front Garden Rear Garden

Outbuilding Approx. 13.9 sq. metres (150.0 sq. feet)