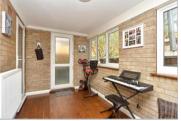

### **GROUND FLOOR**

Porch: 5'7 x 5'0 (1.70m x 1.53m) Lounge: 16'7 x 12'10 (5.06m x 3.91m) Dining Room: 10'9 x 8'10 (3.28m x 2.69m) Kitchen: 10'9 x 7'4 (3.28m x 2.24m) Garden Room: 14'1 x 6'11 (4.30m x 2.11m)