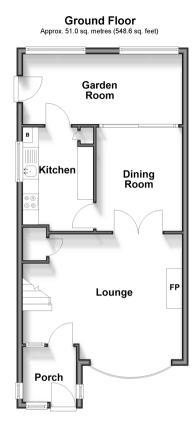

# Accommodation

### **GROUND FLOOR**

Porch: 5'7 x 5'0 (1.70m x 1.53m) Lounge: 16'7 x 12'10 (5.06m x 3.91m) Dining Room: 10'9 x 8'10 (3.28m x 2.69m) Kitchen: 10'9 x 7'4 (3.28m x 2.24m) Garden Room: 14'1 x 6'11 (4.30m x 2.11m)