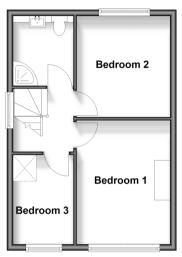

## FIRST FLOOR

#### Landing

Bedroom 1: 12'10 x 9'9 (3.91m x 2.97m) Bedroom 2: 10'10 x 9'11 (3.30m x 3.02m) Bedroom 3: 9'10 x 6'5 (3.00m x 1.96m) Shower Room: 7'2 x 6'4 (2.19m x 1.93m)