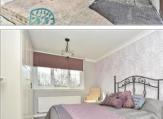

#### Landing

Bedroom 1: 12'10 x 9'9 (3.91m x 2.97m) Bedroom 2: 10'10 x 9'11 (3.30m x 3.02m) Bedroom 3: 9'10 x 6'5 (3.00m x 1.96m) Shower Room: 7'2 x 6'4 (2.19m x 1.93m)