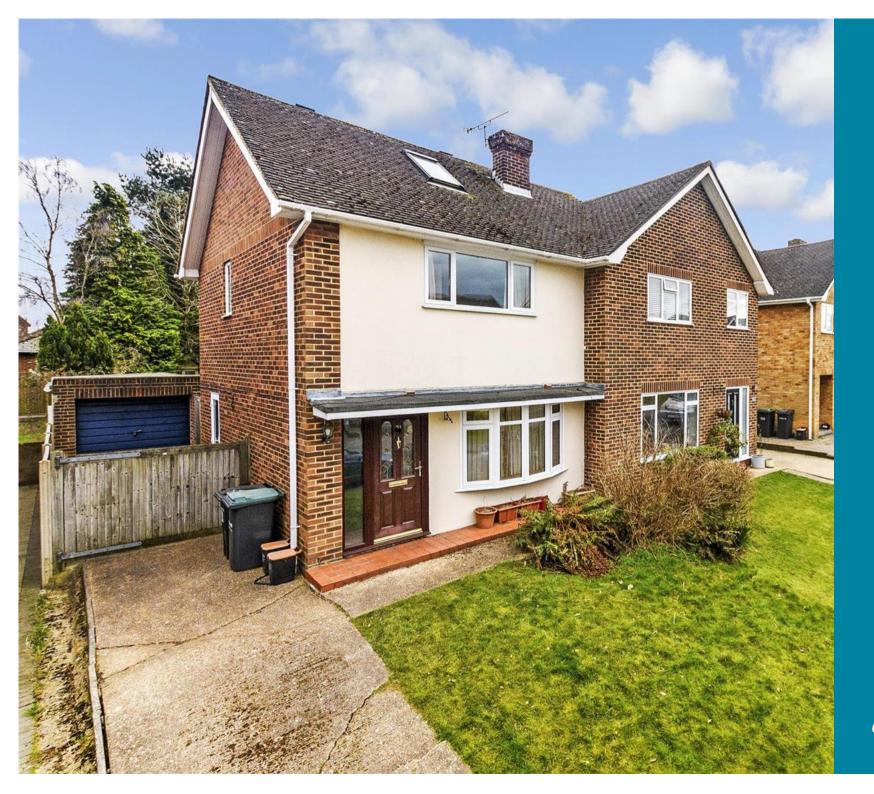

**Price** £430,000

**Freehold** 

3x ∰ 2x 🚅 1x 🕮

Cricketers Drive, Meopham, Kent, DA13

**Ground Floor** 

Approx. 44.6 sq. metres (480.4 sq. feet)

First Floor
Approx. 35.0 sq. metres (376.5 sq. feet)

Outbuilding
Approx. 20.2 sq. metres (217.9 sq. feet)

### **Address**

Cricketers Drive, Meopham, Kent, DA13