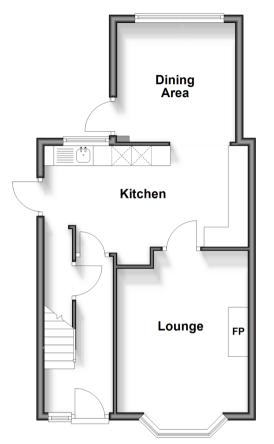

**Price** £430,000

**Freehold** 

3x ∰ 2x 🚅 1x 🕮

Cricketers Drive, Meopham, Kent, DA13

**Ground Floor** 

Approx. 44.6 sq. metres (480.4 sq. feet)

First Floor
Approx. 35.0 sq. metres (376.5 sq. feet)

Outbuilding
Approx. 20.2 sq. metres (217.9 sq. feet)

## **GROUND FLOOR**

Hallway

Lounge: 10'11 x 7'5 (3.33m x 2.26m) Kitchen: 17'1 x 8'4 (5.21m x 2.54m) Dining Area: 10'0 x 9'10 (3.05m x 3.00m)