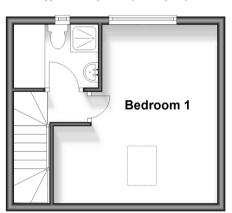

# Second Floor

Approx. 23.5 sq. metres (252.8 sq. feet)

## SECOND FLOOR

Landing

Bedroom 1: 9'9 x 8'10 (2.97m x 2.69m) plus 6'2 x 11'9 (1.88m x 3.58m)

Shower Room: 5'3 x 5'3 (1.60m x 1.60m)