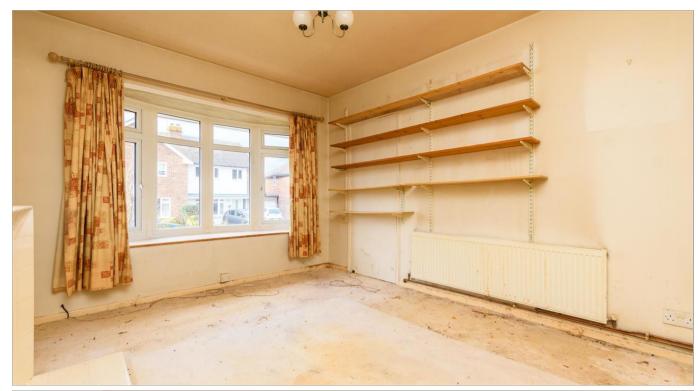

## **GROUND FLOOR**

Hallway

Lounge: 10'11 x 7'5 (3.33m x 2.26m) Kitchen: 17'1 x 8'4 (5.21m x 2.54m) Dining Area: 10'0 x 9'10 (3.05m x 3.00m)

## FIRST FLOOR

Landing

Bedroom 2: (L-shaped) 6'6 x 3'0 (1.98m x 0.92m) plus 10'1 x 10'6 (3.08m x 3.20m)

Bedroom 3: 11'8 x 7'11 (3.56m x 2.41m)

Wet Room: 5'6 x 2'9 (1.68m x 0.84m) plus

5'9 x 6'5 (1.75m x 1.96m)