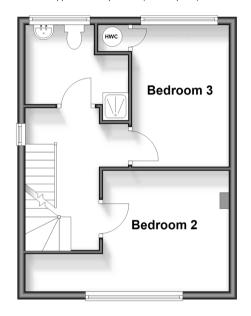

**Price** £430,000

**Freehold** 

3x ∰ 2x 🚅 1x 🕮

Cricketers Drive, Meopham, Kent, DA13

**Ground Floor** 

Approx. 44.6 sq. metres (480.4 sq. feet)

First Floor
Approx. 35.0 sq. metres (376.5 sq. feet)

Outbuilding
Approx. 20.2 sq. metres (217.9 sq. feet)

## FIRST FLOOR

Landing

Bedroom 2: (L-shaped) 6'6 x 3'0 (1.98m x 0.92m) plus 10'1 x 10'6 (3.08m x 3.20m)

Bedroom 3: 11'8 x 7'11 (3.56m x 2.41m)

Wet Room: 5'6 x 2'9 (1.68m x 0.84m) plus

5'9 x 6'5 (1.75m x 1.96m)