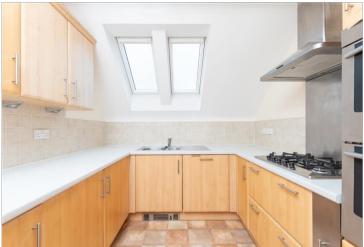

#### SECOND FLOOR

Hallway

Lounge:  $15'6 \times 14'6 \text{ (4.73m } \times 4.42\text{m)}$ Kitchen:  $10'8 \times 8'5 \text{ (3.25m } \times 2.57\text{m)}$ Bedroom 1:  $14'0 \times 11'10 \text{ (4.27m } \times$ 