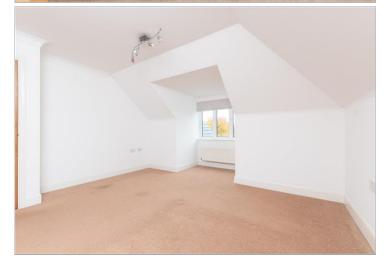

3.61m)

Ensuite Shower Room:  $6'11 \times 6'10$  (2.11m

x 2.08m)

Dressing Room:  $6'10 \times 5'10 (2.08 \text{m} \times 10^{-1})$ 

1.78m)

Bedroom 2: 11'1 x 10'0 (3.38m x 3.05m) Bathroom: 6'10 x 6'0 (2.08m x 1.83m)