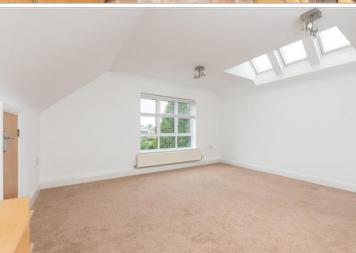

#### SECOND FLOOR

Hallway

Lounge:  $15'6 \times 14'6 \text{ (4.73m } \times 4.42\text{m)}$ Kitchen:  $10'8 \times 8'5 \text{ (3.25m } \times 2.57\text{m)}$ Bedroom 1:  $14'0 \times 11'10 \text{ (4.27m } \times$ 