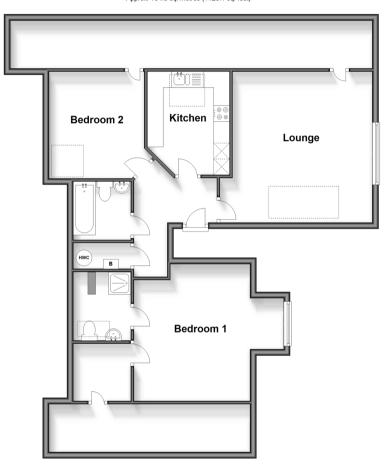

# **Accommodation**

#### SECOND FLOOR

Hallway

Lounge:  $15'6 \times 14'6 \text{ (4.73m } \times 4.42\text{m)}$ Kitchen:  $10'8 \times 8'5 \text{ (3.25m } \times 2.57\text{m)}$ Bedroom 1:  $14'0 \times 11'10 \text{ (4.27m } \times$ 

3.61m)

Ensuite Shower Room:  $6'11 \times 6'10$  (2.11m

x 2.08m)

Dressing Room:  $6'10 \times 5'10 (2.08 \text{m} \times 10^{-1})$ 

1.78m)

Bedroom 2: 11'1 x 10'0 (3.38m x 3.05m) Bathroom: 6'10 x 6'0 (2.08m x 1.83m)

#### **OUTSIDE**

Allocated Parking

# Second Floor Approx. 104.8 sq. metres (1128.1 sq. feet)