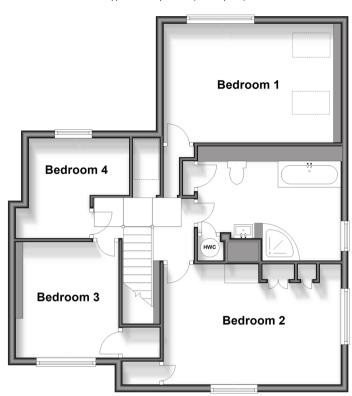

# First Floor

Approx. 69.4 sq. metres (747.5 sq. feet)

Outbuilding
Approx. 15.3 sq. metres (164.7 sq. feet)

## FIRST FLOOR

Landing

Bedroom 1: 14'11 x 10'4 (4.55m x 3.15m) Bedroom 2: 15'10 x 10'2 (4.83m x 3.10m) Bedroom 3: 9'8 x 9'3 (2.95m x 2.82m) Bedroom 4: 8'9 x 8'8 (2.67m x 2.64m) Bathroom: 12'6 x 8'2 (3.81m x 2.49m)