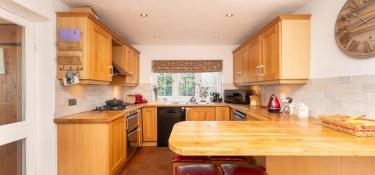

## **GROUND FLOOR**

Hallway

Lounge: 12'1 x 9'3 (3.69m x 2.82m) **Kitchen**: 14'10 x 9'10 (4.52m x 3.00m) Utility Room: 8'7 x 4'11 (2.62m x 1.50m) Cloakroom: 5'3 x 5'0 (1.60m x 1.53m) Dining Area: 12'11 x 9'4 (3.94m x 2.85m) Snug: 14'10 x 11'4 (4.52m x 3.46m)