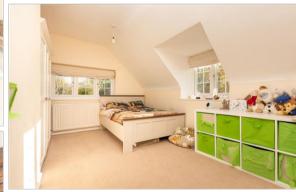

## FIRST FLOOR

Landing

Bedroom 1: 14'11 x 10'4 (4.55m x 3.15m) Bedroom 2: 15'10 x 10'2 (4.83m x 3.10m) Bedroom 3: 9'8 x 9'3 (2.95m x 2.82m) Bedroom 4: 8'9 x 8'8 (2.67m x 2.64m) Bathroom: 12'6 x 8'2 (3.81m x 2.49m)