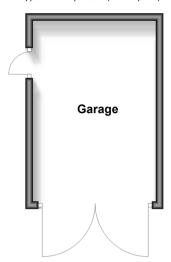

# First Floor

Approx. 69.4 sq. metres (747.5 sq. feet)

Outbuilding
Approx. 15.3 sq. metres (164.7 sq. feet)

## **OUTBUILDING**

Garage