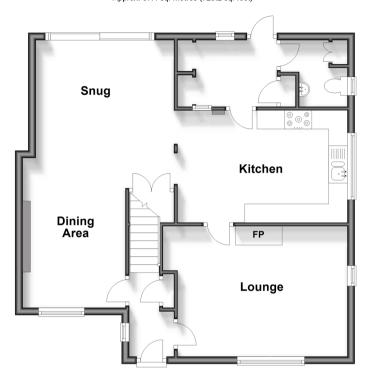

**Guide Price** £650,000

**Freehold** 

4x 🕮 2x 🚅 2x 🕮

Round Street, Cobham, Kent, DA13

**Ground Floor** Approx. 67.4 sq. metres (725.2 sq. feet)

## **GROUND FLOOR**

Hallway

Lounge: 12'1 x 9'3 (3.69m x 2.82m) **Kitchen**: 14'10 x 9'10 (4.52m x 3.00m) Utility Room: 8'7 x 4'11 (2.62m x 1.50m) Cloakroom: 5'3 x 5'0 (1.60m x 1.53m) Dining Area: 12'11 x 9'4 (3.94m x 2.85m) Snug: 14'10 x 11'4 (4.52m x 3.46m)