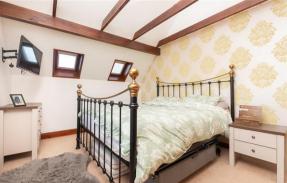

## FIRST FLOOR

Landing

Bedroom 1: 14'11 x 10'4 (4.55m x 3.15m) Bedroom 2: 15'10 x 10'2 (4.83m x 3.10m) Bedroom 3: 9'8 x 9'3 (2.95m x 2.82m) Bedroom 4: 8'9 x 8'8 (2.67m x 2.64m) Bathroom: 12'6 x 8'2 (3.81m x 2.49m)