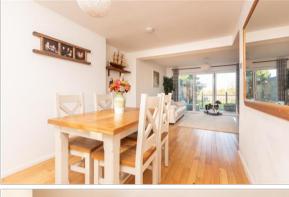

## **GROUND FLOOR**

Hallway

Lounge: 12'1 x 9'3 (3.69m x 2.82m) **Kitchen**: 14'10 x 9'10 (4.52m x 3.00m) Utility Room: 8'7 x 4'11 (2.62m x 1.50m) Cloakroom: 5'3 x 5'0 (1.60m x 1.53m) Dining Area: 12'11 x 9'4 (3.94m x 2.85m) Snug: 14'10 x 11'4 (4.52m x 3.46m)