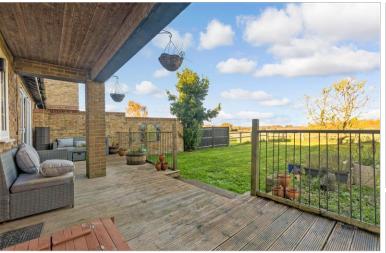

0

**Freehold** 

4x 🕮 2x 🚅 3x 🕮

Round Street, Cobham, Kent, DA13



**Ground Floor** 

Approx. 67.4 sq. metres (725.2 sq. feet)



First Floor Approx. 69.4 sq. metres (747.5 sq. feet)





# Bedroom 4 Bedroom 3 Bedroom 2

# **Accommodation**

## **GROUND FLOOR**

Hallway

Lounge: 12'1 x 9'3 (3.69m x 2.82m) **Kitchen**: 14'10 x 9'10 (4.52m x 3.00m) Utility Room: 8'7 x 4'11 (2.62m x 1.50m) Cloakroom: 5'3 x 5'0 (1.60m x 1.53m) Dining Area: 12'11 x 9'4 (3.94m x 2.85m) Snug: 14'10 x 11'4 (4.52m x 3.46m)

## FIRST FLOOR

Landing

Bedroom 1: 14'11 x 10'4 (4.55m x 3.15m) Bedroom 2: 15'10 x 10'2 (4.83m x 3.10m)

Bedroom 3: 9'8 x 9'3 (2.95m x 2.82m) Bedroom 4: 8'9 x 8'8 (2.67m x 2.64m)

Bathroom: 12'6 x 8'2 (3.81m x 2.49m)

## **OUTBUILDING**

Garage

# OUTSIDE

Driveway Front Garden Rear Garden













# **Main features**

- Walkers paradise with fields nearby
- Close to Meopham amenities
- Short drive to Sole Street Station
- Beautiful countryside setting with stunning views from master bedroom
- Great outside space for family and friends, to enjoy and take in the countryside living



## **Nearest Schools**

Primary Schools: Cobham Primary 1.0 miles, Meopham Community Primary 1.3 miles, Singlewell Primary 1.4 miles

Secondary Schools: Helen Allison School 1.3 miles, Cobham Hall 1.5 miles, Meopham School 1.7 miles



# **Transport Information**

Train Stations: Sole Street 0.5 miles, Meopham 0.7 miles, Longfield 3.3 miles



#### **Address**

Round Street, Cobham, Kent, DA13



#### **Directions**

For directions to this property please contact us.





Call Meopham Branch 0