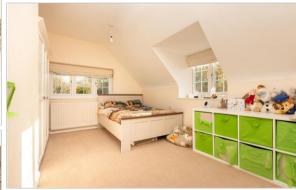

## FIRST FLOOR

Landing

Bedroom 1: 14'11 x 10'4 (4.55m x 3.15m) Bedroom 2: 15'10 x 10'2 (4.83m x 3.10m)

Bedroom 3: 9'8 x 9'3 (2.95m x 2.82m) Bedroom 4: 8'9 x 8'8 (2.67m x 2.64m)

Bathroom: 12'6 x 8'2 (3.81m x 2.49m)