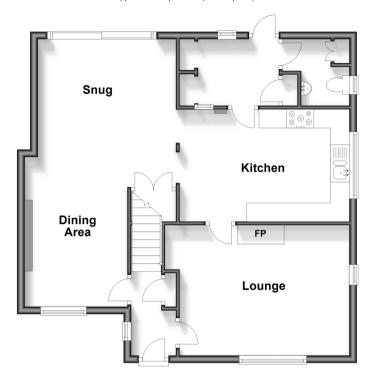

# **Accommodation**

## **GROUND FLOOR**

Hallway

Lounge: 12'1 x 9'3 (3.69m x 2.82m) **Kitchen**: 14'10 x 9'10 (4.52m x 3.00m) Utility Room: 8'7 x 4'11 (2.62m x 1.50m) Cloakroom: 5'3 x 5'0 (1.60m x 1.53m) Dining Area: 12'11 x 9'4 (3.94m x 2.85m) Snug: 14'10 x 11'4 (4.52m x 3.46m)