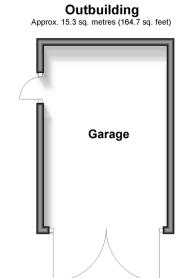

**Price** £675,000

**Freehold** 

4x 🕮 2x 🚅 3x 🕮

Round Street, Cobham, Kent, DA13



**Ground Floor** 

Approx. 67.4 sq. metres (725.2 sq. feet)



First Floor Approx. 69.4 sq. metres (747.5 sq. feet)





# Bedroom 4 Bedroom 3 Bedroom 2

# **Accommodation**

## **GROUND FLOOR**

Hallway

Lounge: 12'1 x 9'3 (3.69m x 2.82m) **Kitchen**: 14'10 x 9'10 (4.52m x 3.00m) Utility Room: 8'7 x 4'11 (2.62m x 1.50m) Cloakroom: 5'3 x 5'0 (1.60m x 1.53m) Dining Area: 12'11 x 9'4 (3.94m x 2.85m) Snug: 14'10 x 11'4 (4.52m x 3.46m)

## FIRST FLOOR

Landing

Bedroom 1: 14'11 x 10'4 (4.55m x 3.15m) Bedroom 2: 15'10 x 10'2 (4.83m x 3.10m)

Bedroom 3: 9'8 x 9'3 (2.95m x 2.82m) Bedroom 4: 8'9 x 8'8 (2.67m x 2.64m)

Bathroom: 12'6 x 8'2 (3.81m x 2.49m)

## **OUTBUILDING**

Garage

# OUTSIDE

Driveway Front Garden Rear Garden













# **Main features**

- Walkers paradise with fields nearby
- Close to Meopham amenities
- Short drive to Sole Street Station
- Beautiful countryside setting with stunning views