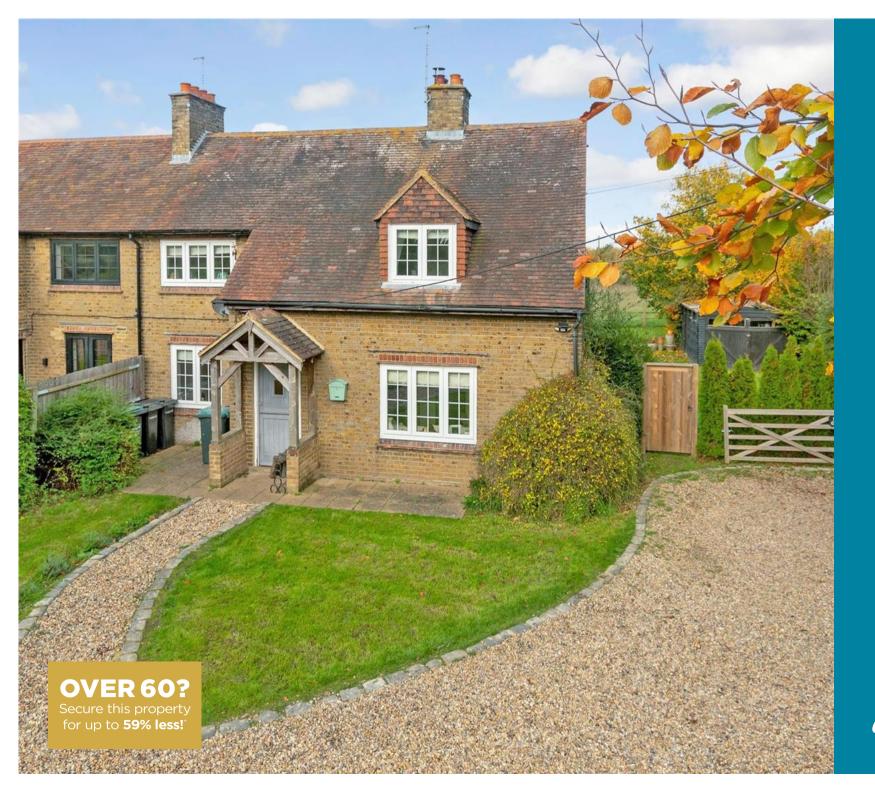

**Price** £675,000

**Freehold** 

4x 🕮 2x 🚅 3x 🕮

Round Street, Cobham, Kent, DA13

**Ground Floor** 

Approx. 67.4 sq. metres (725.2 sq. feet)

First Floor Approx. 69.4 sq. metres (747.5 sq. feet)