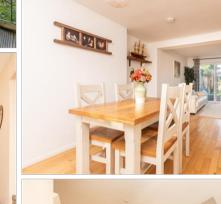

## **GROUND FLOOR**

Hallway

Lounge: 12'1 x 9'3 (3.69m x 2.82m) **Kitchen**: 14'10 x 9'10 (4.52m x 3.00m) Utility Room: 8'7 x 4'11 (2.62m x 1.50m) Cloakroom: 5'3 x 5'0 (1.60m x 1.53m) Dining Area: 12'11 x 9'4 (3.94m x 2.85m) Snug: 14'10 x 11'4 (4.52m x 3.46m)