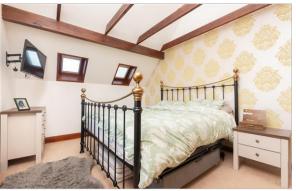

## FIRST FLOOR

Landing

Bedroom 1: 14'11 x 10'4 (4.55m x 3.15m) Bedroom 2: 15'10 x 10'2 (4.83m x 3.10m)

Bedroom 3: 9'8 x 9'3 (2.95m x 2.82m) Bedroom 4: 8'9 x 8'8 (2.67m x 2.64m)

Bathroom: 12'6 x 8'2 (3.81m x 2.49m)