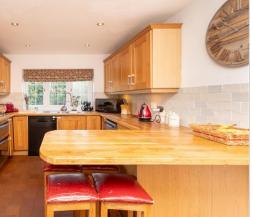

## **GROUND FLOOR**

Hallway

Lounge: 12'1 x 9'3 (3.69m x 2.82m) **Kitchen**: 14'10 x 9'10 (4.52m x 3.00m) Utility Room: 8'7 x 4'11 (2.62m x 1.50m) Cloakroom: 5'3 x 5'0 (1.60m x 1.53m) Dining Area: 12'11 x 9'4 (3.94m x 2.85m) Snug: 14'10 x 11'4 (4.52m x 3.46m)