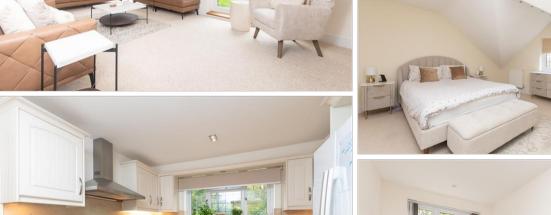

# **Accommodation**

### **GROUND FLOOR**

Hallway

Cloakroom: 8'7 x 2'11 (2.62m x 0.89m) Lounge: 22'9 x 12'6 (6.94m x 3.81m)

Office: (L-shaped)  $12'4 \times 7'2$  (3.76m x 2.19m) plus  $3'4 \times 3'5$ 

(1.02m x 1.04m)

Dining Area:  $12'6 \times 11'4 (3.81m \times 3.46m)$ Kitchen:  $12'3 \times 10'3 (3.74m \times 3.13m)$ Utility Room:  $11'4 \times 4'10 (3.46m \times 1.47m)$ 

### FIRST FLOOR

Landing

Bedroom 1: (L-shaped) 15'11  $\times$  9'0 (4.85m  $\times$  2.75m) plus 12'7  $\times$  5'6 (3.84m  $\times$  1.68m)

Ensuite Shower Room: 7'10 x 7'5 (2.39m x 2.26m)

Bedroom 2: 12'8 x 11'4 (3.86m x 3.46m) Bedroom 3: 10'7 x 10'4 (3.23m x 3.15m) Bedroom 4: 12'8 x 5'8 (3.86m x 1.73m) Bathroom: 9'0 x 7'5 (2.75m x 2.26m)