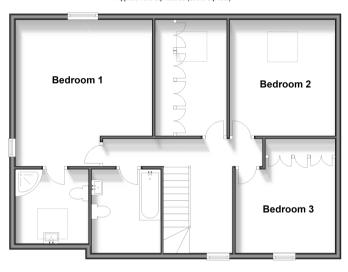

### FIRST FLOOR

Landing

Bedroom 1: (L-shaped) 15'11  $\times$  9'0 (4.85m  $\times$  2.75m) plus 12'7  $\times$  5'6 (3.84m  $\times$  1.68m)

Ensuite Shower Room: 7'10 x 7'5 (2.39m x 2.26m)

Bedroom 2: 12'8 x 11'4 (3.86m x 3.46m) Bedroom 3: 10'7 x 10'4 (3.23m x 3.15m) Bedroom 4: 12'8 x 5'8 (3.86m x 1.73m) Bathroom: 9'0 x 7'5 (2.75m x 2.26m)