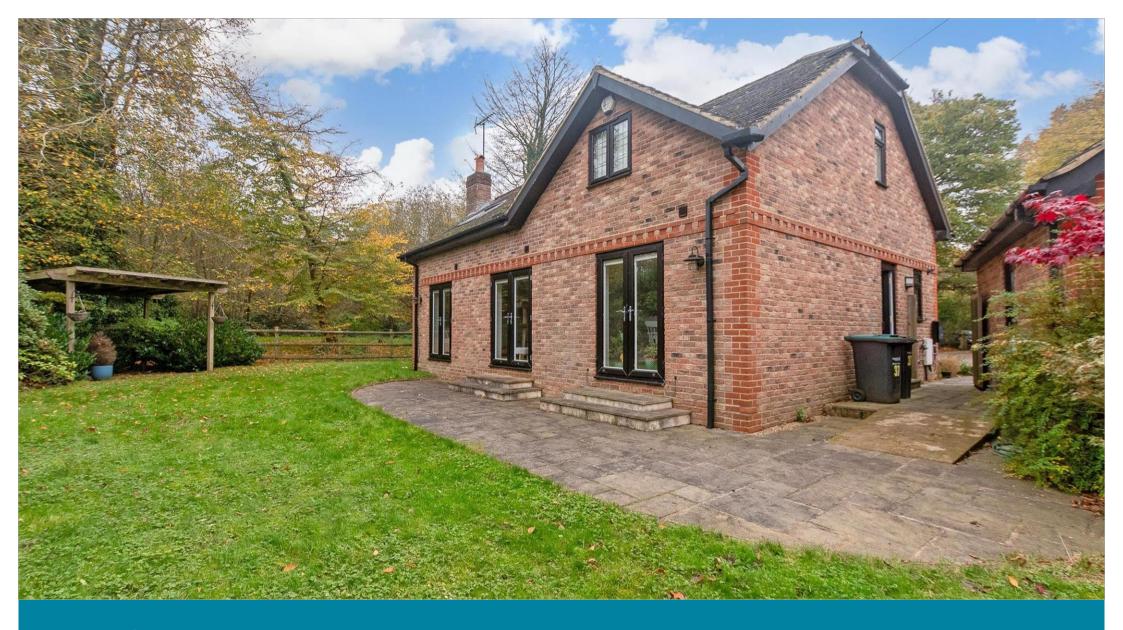

## **OUTSIDE**

Driveway Rear Garden

## **Main features**

- Detached double garage with ample driveway space
- Spacious layout with plenty of entertaining areas
- Close to local amenities and schools
- Attractive gardens maintained to an impeccable standard
- Impressive condition throughout with high quality finishes