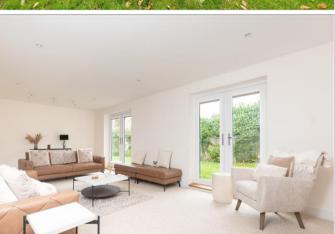

### **GROUND FLOOR**

Hallway

Cloakroom: 8'7 x 2'11 (2.62m x 0.89m) Lounge: 22'9 x 12'6 (6.94m x 3.81m)

Office: (L-shaped)  $12'4 \times 7'2$  (3.76m x 2.19m) plus  $3'4 \times 3'5$ 

(1.02m x 1.04m)

Dining Area:  $12'6 \times 11'4 (3.81m \times 3.46m)$ Kitchen:  $12'3 \times 10'3 (3.74m \times 3.13m)$ Utility Room:  $11'4 \times 4'10 (3.46m \times 1.47m)$ 