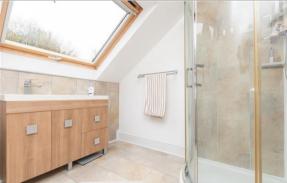

### FIRST FLOOR

Landing

Bedroom 1: (L-shaped) 15'11  $\times$  9'0 (4.85m  $\times$  2.75m) plus 12'7  $\times$  5'6 (3.84m  $\times$  1.68m)

Ensuite Shower Room: 7'10 x 7'5 (2.39m x 2.26m)

Bedroom 2: 12'8 x 11'4 (3.86m x 3.46m) Bedroom 3: 10'7 x 10'4 (3.23m x 3.15m) Bedroom 4: 12'8 x 5'8 (3.86m x 1.73m) Bathroom: 9'0 x 7'5 (2.75m x 2.26m)