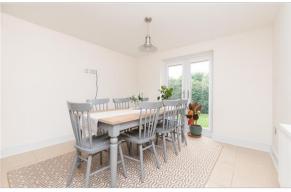

### **GROUND FLOOR**

Hallway

Cloakroom: 8'7 x 2'11 (2.62m x 0.89m) Lounge: 22'9 x 12'6 (6.94m x 3.81m)

Office: (L-shaped)  $12'4 \times 7'2$  (3.76m x 2.19m) plus  $3'4 \times 3'5$ 

(1.02m x 1.04m)

Dining Area:  $12'6 \times 11'4 (3.81m \times 3.46m)$ Kitchen:  $12'3 \times 10'3 (3.74m \times 3.13m)$ Utility Room:  $11'4 \times 4'10 (3.46m \times 1.47m)$ 