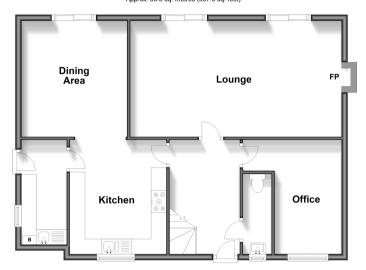

### **GROUND FLOOR**

Hallway

Cloakroom: 8'7 x 2'11 (2.62m x 0.89m) Lounge: 22'9 x 12'6 (6.94m x 3.81m)

Office: (L-shaped)  $12'4 \times 7'2$  (3.76m x 2.19m) plus  $3'4 \times 3'5$ 

(1.02m x 1.04m)

Dining Area:  $12'6 \times 11'4 (3.81m \times 3.46m)$ Kitchen:  $12'3 \times 10'3 (3.74m \times 3.13m)$ Utility Room:  $11'4 \times 4'10 (3.46m \times 1.47m)$ 