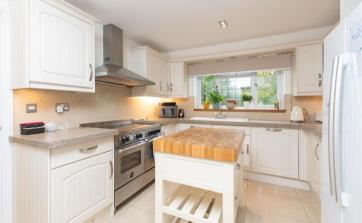

### **GROUND FLOOR**

Hallway

Cloakroom: 8'7 x 2'11 (2.62m x 0.89m) Lounge: 22'9 x 12'6 (6.94m x 3.81m)

Office: (L-shaped)  $12'4 \times 7'2$  (3.76m x 2.19m) plus  $3'4 \times 3'5$ 

(1.02m x 1.04m)

Dining Area:  $12'6 \times 11'4 (3.81m \times 3.46m)$ Kitchen:  $12'3 \times 10'3 (3.74m \times 3.13m)$ Utility Room:  $11'4 \times 4'10 (3.46m \times 1.47m)$ 