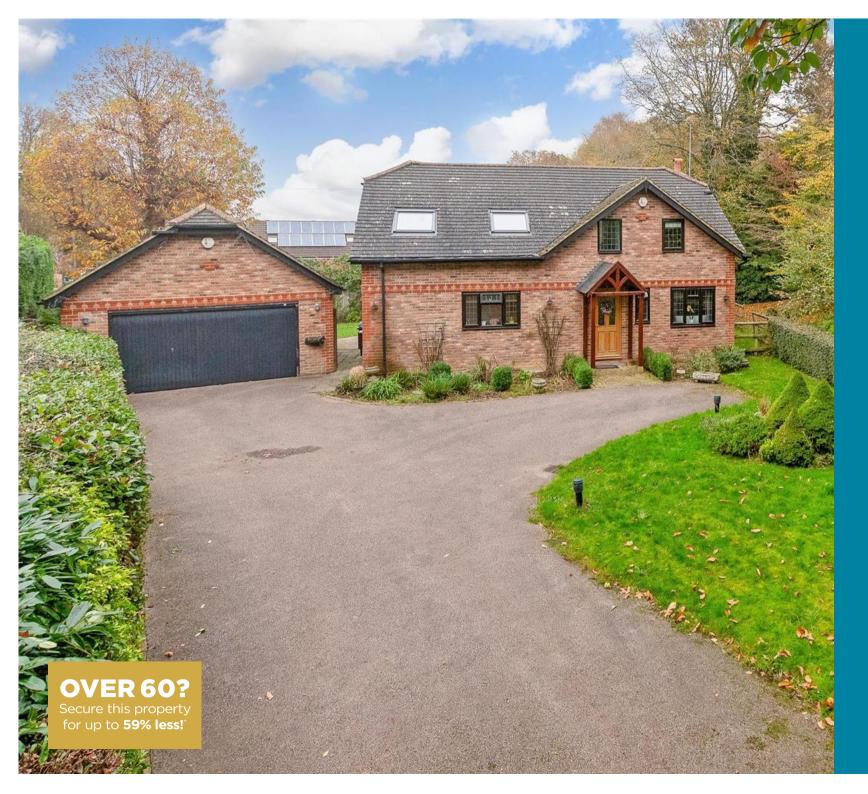

Price £700,000

**Freehold** 

4x 🕮 1x 🚅 2x 🕮

Beechwood Drive, Culverstone, Kent, DA13

Ground Floor
Approx. 80.6 sq. metres (867,3 sq. feet)

First Floor
Approx. 79.9 sq. metres (859.9 sq. feet)

Outbuilding
Approx. 31.1 sq. metres (335.1 sq. feet)

## **Main features**

- Detached double garage with ample driveway space
- Spacious layout with plenty of entertaining areas
- Close to local amenities and schools
- Attractive gardens maintained to an impeccable standard
- Impressive condition throughout with high quality finishes