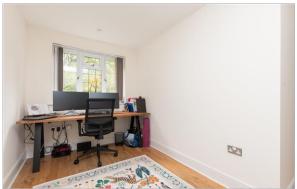

### **GROUND FLOOR**

Hallway

Cloakroom: 8'7 x 2'11 (2.62m x 0.89m) Lounge: 22'9 x 12'6 (6.94m x 3.81m)

Office: (L-shaped)  $12'4 \times 7'2$  (3.76m x 2.19m) plus  $3'4 \times 3'5$ 

(1.02m x 1.04m)

Dining Area:  $12'6 \times 11'4 (3.81m \times 3.46m)$ Kitchen:  $12'3 \times 10'3 (3.74m \times 3.13m)$ Utility Room:  $11'4 \times 4'10 (3.46m \times 1.47m)$ 