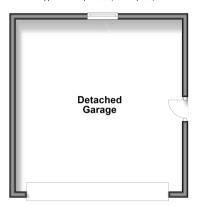

Price £700,000

**Freehold** 

4x 🕮 1x 🚅 2x 🕮

Beechwood Drive, Culverstone, Kent, DA13



Ground Floor
Approx. 80.6 sq. metres (867,3 sq. feet)



First Floor
Approx. 79.9 sq. metres (859.9 sq. feet)



Outbuilding
Approx. 31.1 sq. metres (335.1 sq. feet)



# **Accommodation**

### **GROUND FLOOR**

Hallway

Cloakroom: 8'7 x 2'11 (2.62m x 0.89m) Lounge: 22'9 x 12'6 (6.94m x 3.81m)

Office: (L-shaped)  $12'4 \times 7'2$  (3.76m x 2.19m) plus  $3'4 \times 3'5$ 

(1.02m x 1.04m)

Dining Area:  $12'6 \times 11'4 (3.81m \times 3.46m)$ Kitchen:  $12'3 \times 10'3 (3.74m \times 3.13m)$ Utility Room:  $11'4 \times 4'10 (3.46m \times 1.47m)$ 

### FIRST FLOOR

Landing

Bedroom 1: (L-shaped) 15'11  $\times$  9'0 (4.85m  $\times$  2.75m) plus 12'7  $\times$  5'6 (3.84m  $\times$  1.68m)

Ensuite Shower Room: 7'10 x 7'5 (2.39m x 2.26m)

Bedroom 2: 12'8 x 11'4 (3.86m x 3.46m) Bedroom 3: 10'7 x 10'4 (3.23m x 3.15m) Bedroom 4: 12'8 x 5'8 (3.86m x 1.73m) Bathroom: 9'0 x 7'5 (2.75m x 2.26m)

### **OUTBUILDING**

**Detached Garage**: 18'0 x 17'11 (5.49m x 5.