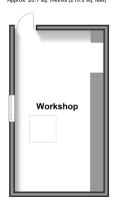

#### OUTBUILDING

Workshop

### Outbuilding

Approx. 20.1 sq. metres (216.9 sq. feet)