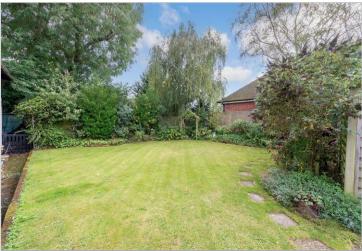

**Price** £600,000

**Freehold** 

3x ∰ 1x 🚅 2x 🕮

Harvel Street, Harvel, Meopham, Kent, DA13















## **Main features**

- No onward chain
- Off street parking and benefit of detached garage
- Surrounded by areas of natural beauty
- Stunning family home with character features and wood burning stove
- Countryside setting, perfect for walks in summer and winter

# **Accommodation**

#### **GROUND FLOOR**

Lounge: 15'5 x 12'2 (4.70m x 3.71m) Dining Room: 15'4 x 13'11 (4.68m x 4.24m)

**Kitchen**: (L-shaped) 10'10 x 9'4 (3.30m x 2.85m)

plus 6'4 x 4'7 (1.93m x 1.40m)

Utility Room: 11'10 x 6'1 (3.61m x 1.86m) Cloakroom: 5'3 x 3'2 (1.60m x 0.97m)

#### FIRST FLOOR

#### Landing

Bedroom 1: 15'6 x 14'0 (4.73m x 4.27m) Bedroom 2: 15'5 x 12'3 (4.70m x 3.74m) Bedroom 3: 9'9 x 7'9 (2.97m x 2.36m)

Bathroom: 7'4 x 6'7 (2.24m x 2.01m)

#### OUTBUILDING

Workshop

#### **OUTSIDE**

Garage

Drivew