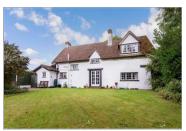

**Price** £600,000

**Freehold** 

3x ∰ 1x 🚅 2x 🕮

Harvel Street, Harvel, Meopham, Kent, DA13

## **Main features**

- No onward chain
- Off street parking and benefit of detached garage
- Surrounded by areas of natural beauty
- Stunning family home with character features and wood burning stove
- Countryside setting, perfect for walks in summer and winter