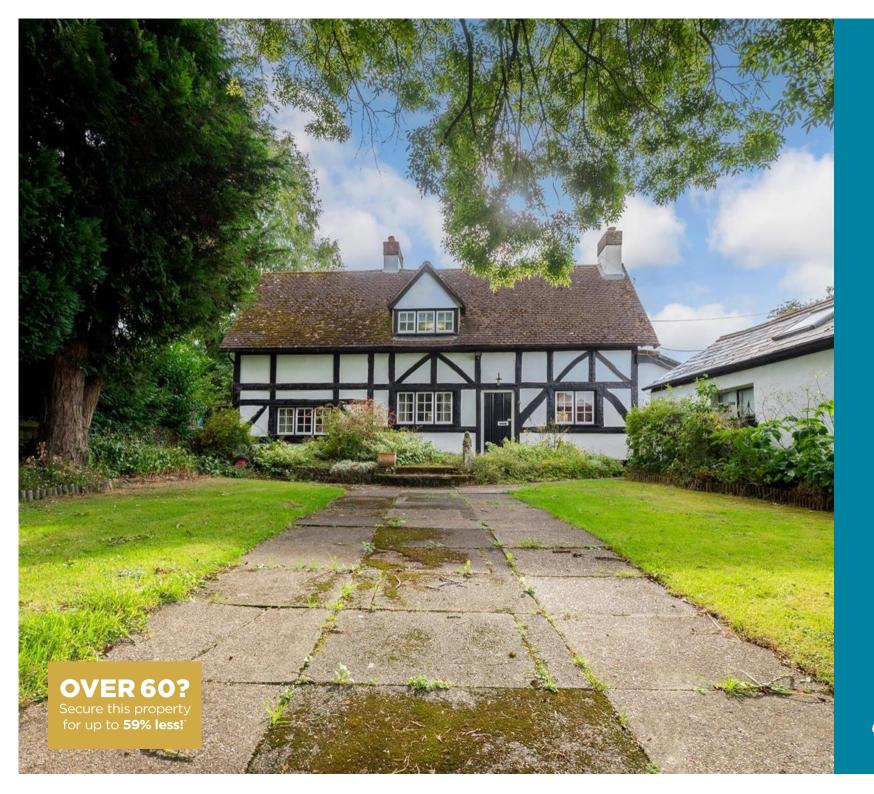

**Price** £600,000

**Freehold** 

3x ∰ 1x 🚅 2x 🕮

Harvel Street, Harvel, Meopham, Kent, DA13

## **Main features**

- No onward chain
- Off street parking and benefit of detached garage
- Surrounded by areas of natural beauty
- Stunning family home with character features and wood burning stove
- Countryside setting, perfect for walks in summer and winter