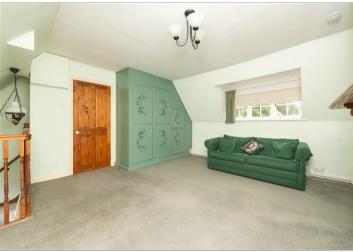

#### Landing

Bedroom 1: 15'6 x 14'0 (4.73m x 4.27m) Bedroom 2: 15'5 x 12'3 (4.70m x 3.74m) Bedroom 3: 9'9 x 7'9 (2.97m x 2.36m)

Bathroom: 7'4 x 6'7 (2.24m x 2.01m)