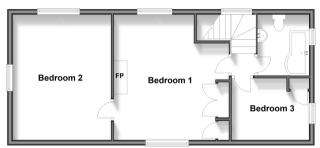

#### FIRST FLOOR

#### Landing

Bedroom 1: 15'6 x 14'0 (4.73m x 4.27m) Bedroom 2: 15'5 x 12'3 (4.70m x 3.74m) Bedroom 3: 9'9 x 7'9 (2.97m x 2.36m)

Bathroom: 7'4 x 6'7 (2.24m x 2.01m)