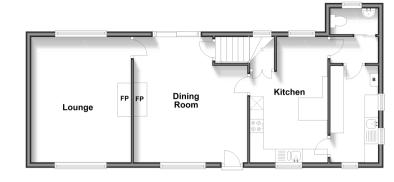

#### **GROUND FLOOR**

Lounge: 15'5 x 12'2 (4.70m x 3.71m) Dining Room: 15'4 x 13'11 (4.68m x 4.24m)

**Kitchen**: (L-shaped) 10'10 x 9'4 (3.30m x 2.85m)

plus 6'4 x 4'7 (1.93m x 1.40m)

Utility Room: 11'10 x 6'1 (3.61m x 1.86m) Cloakroom: 5'3 x 3'2 (1.60m x 0.97m)