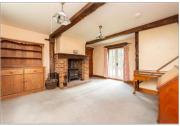

#### **GROUND FLOOR**

Lounge: 15'5 x 12'2 (4.70m x 3.71m) Dining Room: 15'4 x 13'11 (4.68m x 4.24m)

**Kitchen**: (L-shaped) 10'10 x 9'4 (3.30m x 2.85m)

plus 6'4 x 4'7 (1.93m x 1.40m)

Utility Room: 11'10 x 6'1 (3.61m x 1.86m) Cloakroom: 5'3 x 3'2 (1.60m x 0.97m)