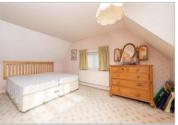

#### Landing

Bedroom 1: 15'6 x 14'0 (4.73m x 4.27m) Bedroom 2: 15'5 x 12'3 (4.70m x 3.74m) Bedroom 3: 9'9 x 7'9 (2.97m x 2.36m)

Bathroom: 7'4 x 6'7 (2.24m x 2.01m)