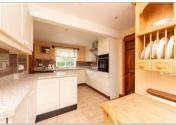

#### **GROUND FLOOR**

Lounge: 15'5 x 12'2 (4.70m x 3.71m) Dining Room: 15'4 x 13'11 (4.68m x 4.24m)

**Kitchen**: (L-shaped) 10'10 x 9'4 (3.30m x 2.85m)

plus 6'4 x 4'7 (1.93m x 1.40m)

Utility Room: 11'10 x 6'1 (3.61m x 1.86m) Cloakroom: 5'3 x 3'2 (1.60m x 0.97m)