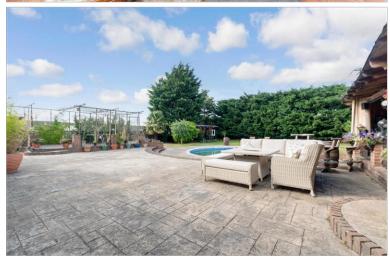

# **OUTSIDE**

Garage: 20'5 x 11'1 (6.23m x 3.38m)

Driveway Front Garden Rear Garden **Swimming Pool** 

Bar Area

# **Main features**

- Security gates to front of property with plenty of parking
- Sought after village location
- Open plan layout and ideal family home
- Swimming pool with its own poolside bar
- Excellent transport links into London and the continent