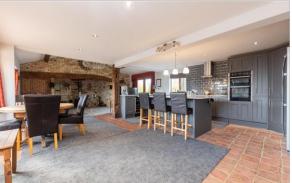

## **GROUND FLOOR**

Hallway

Lounge Area: 18'9 x 11'11 (5.72m x 3.63m) **Kitchen Area**: 10'5 x 3'5 (3.18m x 1.04m) Dining Area: 10'5 x 2'8 (3.18m x 0.81m)

Office: 9'9 x 7'9 (2.97m x 2.36m)

Bedroom 2: 12'2 x 10'11 (3.71m x 3.33m) Bedroom 3: 11'11 x 9'9 (3.63m x 2.97m)