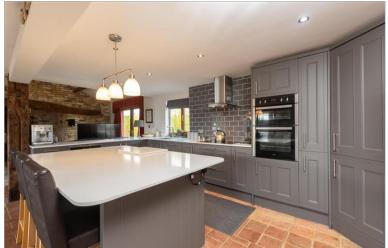

## **GROUND FLOOR**

Hallway

Lounge Area: 18'9 x 11'11 (5.72m x 3.63m) **Kitchen Area**: 10'5 x 3'5 (3.18m x 1.04m) Dining Area: 10'5 x 2'8 (3.18m x 0.81m)

Office: 9'9 x 7'9 (2.97m x 2.36m)

Bedroom 2: 12'2 x 10'11 (3.71m x 3.33m) Bedroom 3: 11'11 x 9'9 (3.63m x 2.97m)