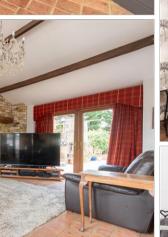

## **GROUND FLOOR**

Hallway

Lounge Area: 18'9 x 11'11 (5.72m x 3.63m) **Kitchen Area**: 10'5 x 3'5 (3.18m x 1.04m) Dining Area: 10'5 x 2'8 (3.18m x 0.81m)

Office: 9'9 x 7'9 (2.97m x 2.36m)

Bedroom 2: 12'2 x 10'11 (3.71m x 3.33m) Bedroom 3: 11'11 x 9'9 (3.63m x 2.97m)