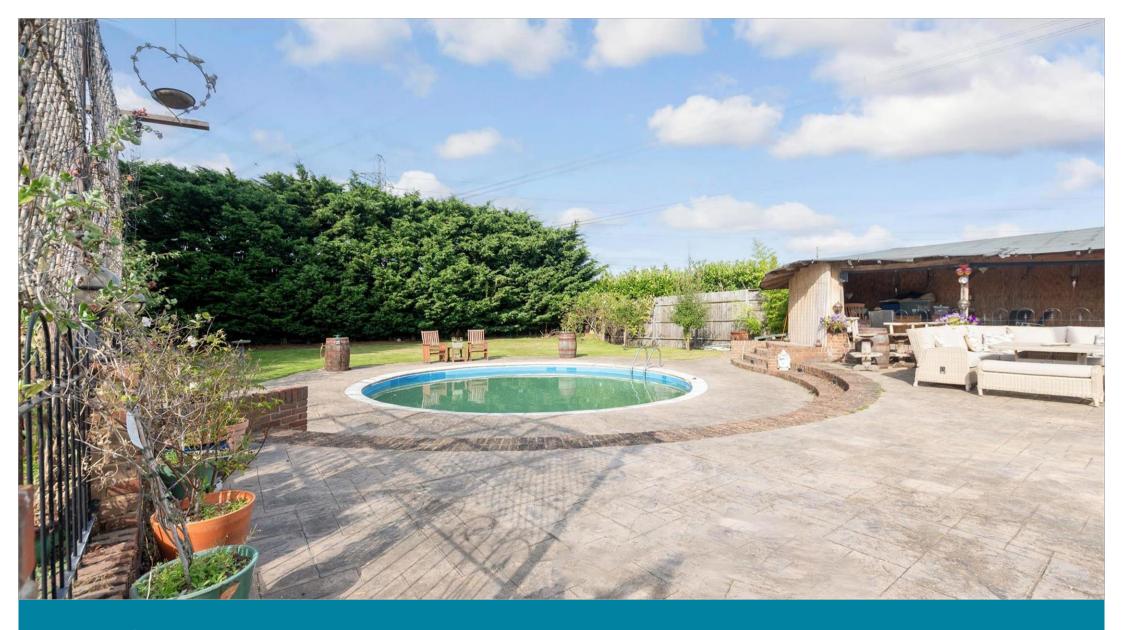

# **OUTSIDE**

Garage: 20'5 x 11'1 (6.23m x 3.38m)

Driveway Front Garden Rear Garden **Swimming Pool** 

Bar Area

# **Main features**

- Security gates to front of property with plenty of parking
- Sought after village location
- Open plan layout and ideal family home
- Swimming pool with its own poolside bar
- Excellent transport links into London and the continent