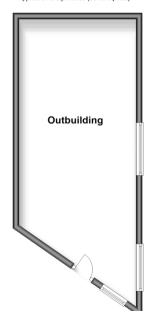

#### **Ground Floor**

Approx. 136.9 sq. metres (1473.8 sq. feet)

Outbuilding
Approx. 31.3 sq. metres (337.3 sq. feet)

First Floor

# **OUTBUILDING**

Outbuilding