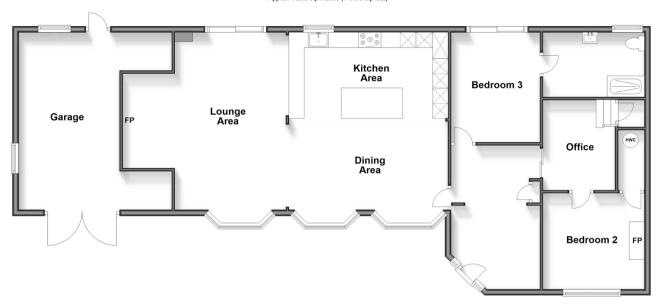

#### **Ground Floor**

Approx. 136.9 sq. metres (1473.8 sq. feet)

Outbuilding
Approx. 31.3 sq. metres (337.3 sq. feet)

First Floor

## **GROUND FLOOR**

Hallway

Lounge Area: 18'9 x 11'11 (5.72m x 3.63m) **Kitchen Area**: 10'5 x 3'5 (3.18m x 1.04m) Dining Area: 10'5 x 2'8 (3.18m x 0.81m)

Office: 9'9 x 7'9 (2.97m x 2.36m)

Bedroom 2: 12'2 x 10'11 (3.71m x 3.33m) Bedroom 3: 11'11 x 9'9 (3.63m x 2.97m)

Ensuite Shower Room: 10'10 x 6'10 (3.30m x

2.08m)

# **OUTSIDE**

Garage: 20'5 x 11'1 (6.23m x 3.38m)

Driveway Front Garden Rear Garden **Swimming Pool** 

Bar Area