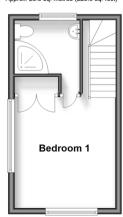

#### **Ground Floor**

Approx. 136.9 sq. metres (1473.8 sq. feet)

Outbuilding
Approx. 31.3 sq. metres (337.3 sq. feet)

First Floor

# **FIRST FLOOR**

Bedroom 1: 10'9 x 10'5 (3.28m x 3.18m) Ensuite Shower Room: 7'9 x 6'11 (2.36m x 2.11m)