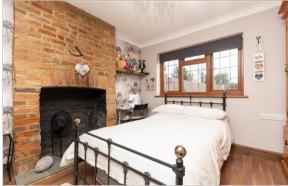

## **GROUND FLOOR**

Hallway

Lounge Area: 18'9 x 11'11 (5.72m x 3.63m) **Kitchen Area**: 10'5 x 3'5 (3.18m x 1.04m) Dining Area: 10'5 x 2'8 (3.18m x 0.81m)

Office: 9'9 x 7'9 (2.97m x 2.36m)

Bedroom 2: 12'2 x 10'11 (3.71m x 3.33m) Bedroom 3: 11'11 x 9'9 (3.63m x 2.97m)

# **FIRST FLOOR**

Bedroom 1: 10'9 x 10'5 (3.28m x 3.18m) Ensuite Shower Room: 7'9 x 6'11 (2.36m x 2.11m)