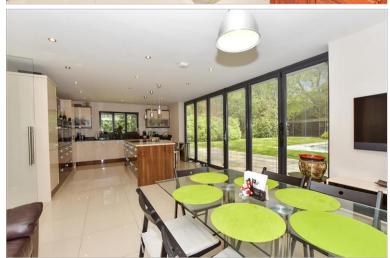

### **GROUND FLOOR**

Porch Hallway

Cloakroom: 5'2 x 3'3 (1.58m x 0.99m) Lounge: 22'11 x 15'0 (6.99m x 4.58m) Dining Area: 13'2 x 12'4 (4.02m x 3.76m) Kitchen/Breakfast Room: 26'4 x 13'7 (8.03m x

4.14m)

Utility Room: 12"7 x 5"2 (3.84m x 1.58m) Bedroom 4: 16"3 x 9"4 (4.96m x 2.85m) Ensuite Bathroom: 6"1 x 5"7 (1.86m x 1.70m) Study/Bedroom 5: 9"5 x 9"4 (2.87m x 2.85m)

## **Main features**

- Sublime finishes including underfloor heating and air source heat pump
- Bi-folding doors from open plan kitchen/breakfast room to rear garden
- 2 ensuite bathrooms to larger bedrooms and walk in wardrobe to main bedroom
- Luxurious heated swimming pool, overlooking tranquil setting, ideal for private entertaining
- In and out gated entrance with double garage