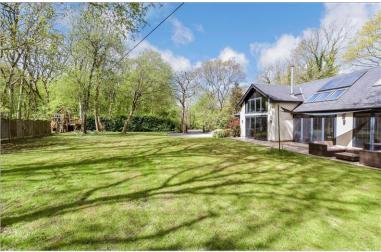

### **OUTSIDE**

Gated Driveway
Front Garden
Large Rear Garden
Outbuilding
Swimming Pool
Stables

## **Main features**

- Sublime finishes including underfloor heating and air source heat pump
- Bi-folding doors from open plan kitchen/breakfast room to rear garden
- 2 ensuite bathrooms to larger bedrooms and walk in wardrobe to main bedroom
- Luxurious heated swimming pool, overlooking tranquil setting, ideal for private entertaining
- In and out gated entrance with double garage