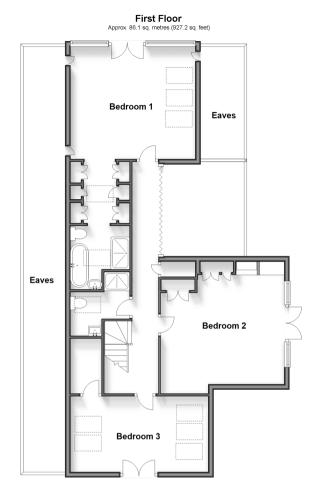

### FIRST FLOOR

Landing

Bedroom 1: 16'11 x 14'6 (5.16m x 4.42m) Ensuite Bathroom: 8'0 x 8'0 (2.44m x 2.44m) Walk in Wardrobe: 8'2 x 6'4 (2.49m x 1.93m) Bedroom 2: 15'11 x 14'11 (4.85m x 4.55m) Bedroom 3: 17'2 x 9'5 (5.24m x 2.87m)

Walk in Wardrobe Shower Room