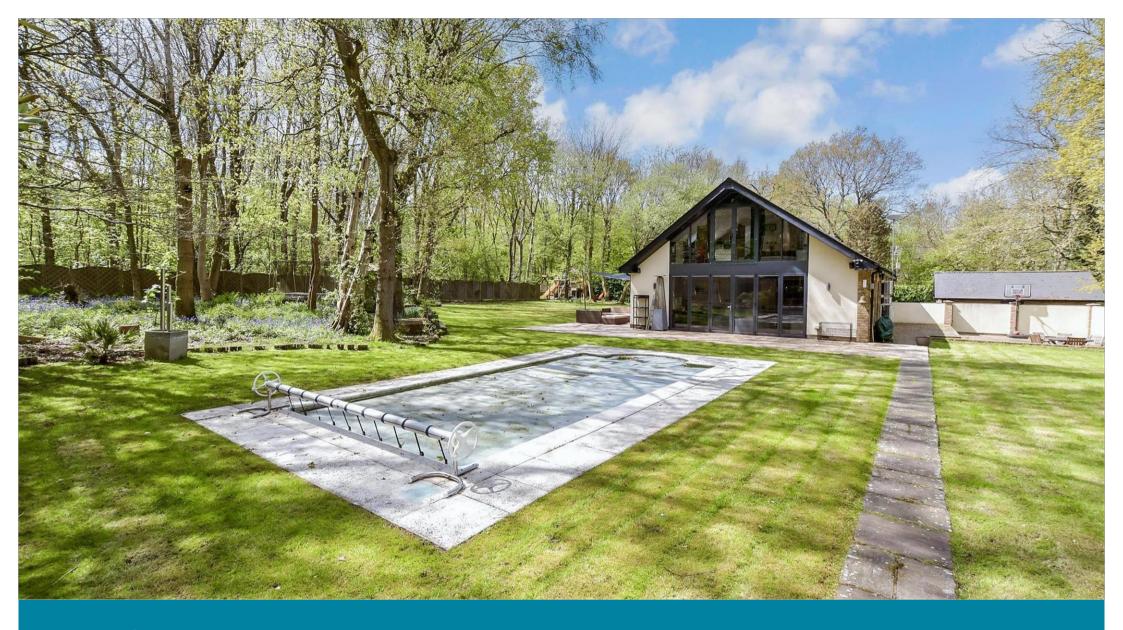

### **OUTSIDE**

Gated Driveway
Front Garden
Large Rear Garden
Outbuilding
Swimming Pool
Stables

## **Main features**

- Sublime finishes including underfloor heating and air source heat pump
- Bi-folding doors from open plan kitchen/breakfast room to rear garden
- 2 ensuite bathrooms to larger bedrooms and walk in wardrobe to main bedroom
- Luxurious heated swimming pool, overlooking tranquil setting, ideal for private entertaining
- In and out gated entrance with double garage