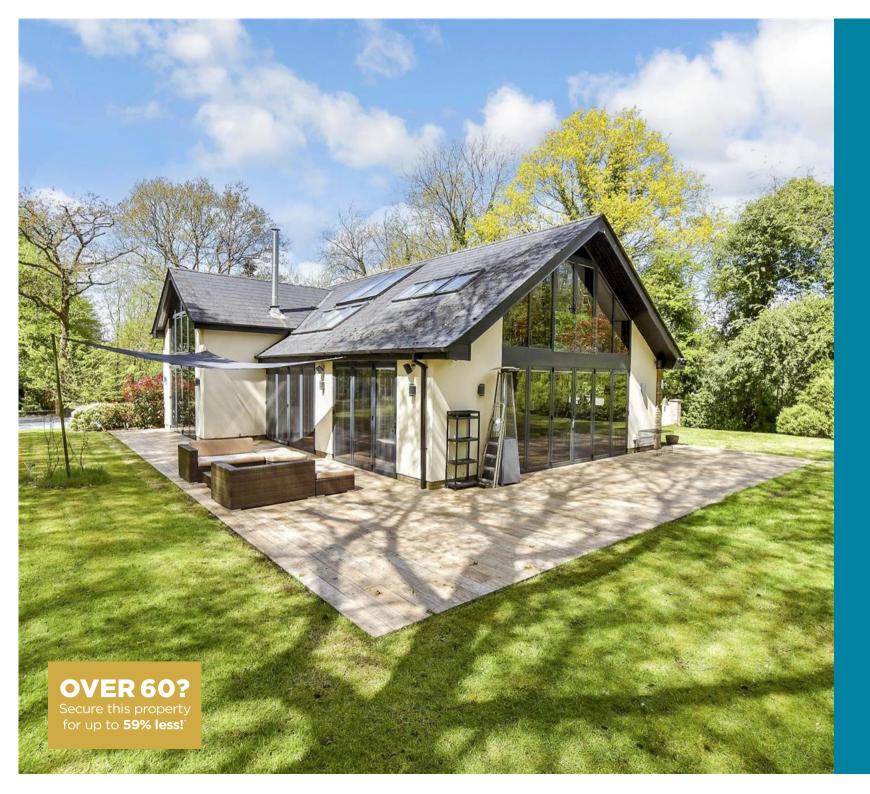

Price £1,175,000

**Freehold** 

5x 🕮 3x 🚅 1x 🕮

Oak Farm Lane, Fairseat, Nr Sevenoaks, Kent, TN15

### **OUTSIDE**

Gated Driveway
Front Garden
Large Rear Garden
Outbuilding
Swimming Pool
Stables

## **Main features**

- Sublime finishes including underfloor heating and air source heat pump
- Bi-folding doors from open plan kitchen/breakfast room to rear garden
- 2 ensuite bathrooms to larger bedrooms and walk in wardrobe to main bedroom
- Luxurious heated swimming pool, overlooking tranquil setting, ideal for private entertaining
- In and out gated entrance with double garage