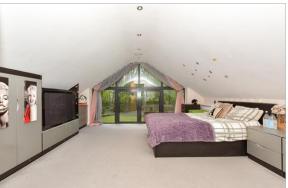

### FIRST FLOOR

Landing

Bedroom 1: 16'11 x 14'6 (5.16m x 4.42m) Ensuite Bathroom: 8'0 x 8'0 (2.44m x 2.44m) Walk in Wardrobe: 8'2 x 6'4 (2.49m x 1.93m) Bedroom 2: 15'11 x 14'11 (4.85m x 4.55m) Bedroom 3: 17'2 x 9'5 (5.24m x 2.87m)