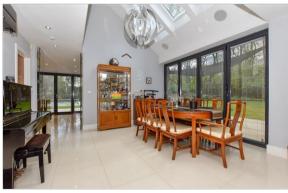

### **GROUND FLOOR**

Porch Hallway

Cloakroom: 5'2 x 3'3 (1.58m x 0.99m) Lounge: 22'11 x 15'0 (6.99m x 4.58m) Dining Area: 13'2 x 12'4 (4.02m x 3.76m) Kitchen/Breakfast Room: 26'4 x 13'7 (8.03m x

4.14m)

Utility Room: 12"7 x 5"2 (3.84m x 1.58m) Bedroom 4: 16"3 x 9"4 (4.96m x 2.85m) Ensuite Bathroom: 6"1 x 5"7 (1.86m x 1.70m) Study/Bedroom 5: 9"5 x 9"4 (2.87m x 2.85m)

## **Main features**

- Sublime finishes including underfloor heating and air source heat pump
- Bi-folding doors from open plan kitchen/breakfast room to rear garden
- 2 ensuite bathrooms to larger bedrooms and walk in wardrobe to main bedroom
- Luxurious heated swimming pool, overlooking tranquil setting, ideal for private entertaining
- In and out gated entrance with double garage