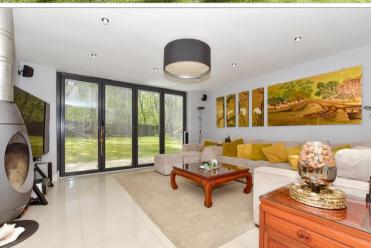

### **GROUND FLOOR**

Porch Hallway

Cloakroom: 5'2 x 3'3 (1.58m x 0.99m) Lounge: 22'11 x 15'0 (6.99m x 4.58m) Dining Area: 13'2 x 12'4 (4.02m x 3.76m) Kitchen/Breakfast Room: 26'4 x 13'7 (8.03m x

4.14m)

Utility Room: 12"7 x 5"2 (3.84m x 1.58m) Bedroom 4: 16"3 x 9"4 (4.96m x 2.85m) Ensuite Bathroom: 6"1 x 5"7 (1.86m x 1.70m) Study/Bedroom 5: 9"5 x 9"4 (2.87m x 2.85m)

## **Main features**

- Sublime finishes including underfloor heating and air source heat pump
- Bi-folding doors from open plan kitchen/breakfast room to rear garden
- 2 ensuite bathrooms to larger bedrooms and walk in wardrobe to main bedroom
- Luxurious heated swimming pool, overlooking tranquil setting, ideal for private entertaining
- In and out gated entrance with double garage