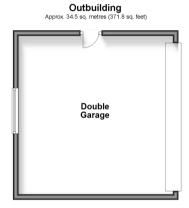

Price £1,175,000

**Freehold** 

5x 🕮 3x 🚅 1x 🕮

Oak Farm Lane, Fairseat, Nr Sevenoaks, Kent, TN15









# **Accommodation**

### **GROUND FLOOR**

Porch Hallway

Cloakroom: 5'2 x 3'3 (1.58m x 0.99m) Lounge: 22'11 x 15'0 (6.99m x 4.58m) Dining Area: 13'2 x 12'4 (4.02m x 3.76m) Kitchen/Breakfast Room: 26'4 x 13'7 (8.03m x

4.14m)

Utility Room: 12"7 x 5"2 (3.84m x 1.58m) Bedroom 4: 16"3 x 9"4 (4.96m x 2.85m) Ensuite Bathroom: 6"1 x 5"7 (1.86m x 1.70m) Study/Bedroom 5: 9"5 x 9"4 (2.87m x 2.85m)

### FIRST FLOOR

Landing

Bedroom 1: 16'11 x 14'6 (5.16m x 4.42m) Ensuite Bathroom: 8'0 x 8'0 (2.44m x 2.44m) Walk in Wardrobe: 8'2 x 6'4 (2.49m x 1.93m) Bedroom 2: 15'11 x 14'11 (4.85m x 4.55m) Bedroom 3: 17'2 x 9'5 (5.24m x 2.87m)

Walk in Wardrobe Shower Room

### **OUTBUILDING**

Double Garage

### **OUTSIDE**

Gated Driveway
Front Garden
Large Rear Garden
Outbuilding
Swimming Pool
Stables