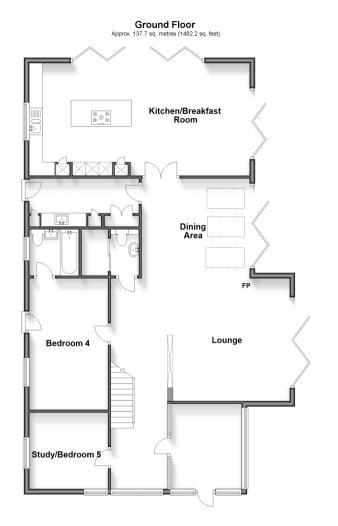

### **GROUND FLOOR**

Porch Hallway

Cloakroom: 5'2 x 3'3 (1.58m x 0.99m) Lounge: 22'11 x 15'0 (6.99m x 4.58m) Dining Area: 13'2 x 12'4 (4.02m x 3.76m) Kitchen/Breakfast Room: 26'4 x 13'7 (8.03m x

4.14m)

Utility Room: 12"7 x 5"2 (3.84m x 1.58m) Bedroom 4: 16"3 x 9"4 (4.96m x 2.85m) Ensuite Bathroom: 6"1 x 5"7 (1.86m x 1.70m) Study/Bedroom 5: 9"5 x 9"4 (2.87m x 2.85m)