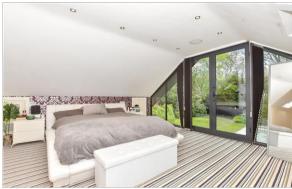

### FIRST FLOOR

Landing

Bedroom 1: 16'11 x 14'6 (5.16m x 4.42m) Ensuite Bathroom: 8'0 x 8'0 (2.44m x 2.44m) Walk in Wardrobe: 8'2 x 6'4 (2.49m x 1.93m) Bedroom 2: 15'11 x 14'11 (4.85m x 4.55m) Bedroom 3: 17'2 x 9'5 (5.24m x 2.87m)

## **Main features**

- Sublime finishes including underfloor heating and air source heat pump
- Bi-folding doors from open plan kitchen/breakfast room to rear garden
- 2 ensuite bathrooms to larger bedrooms and walk in wardrobe to main bedroom
- Luxurious heated swimming pool, overlooking tranquil setting, ideal for private entertaining
- In and out gated entrance with double garage