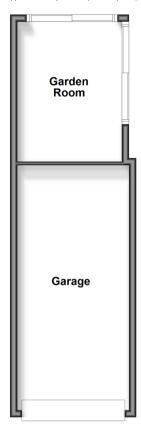

### **OUTBUILDING**

Garden Room: 13'11 x 9'10 (4.24m x 3.00m)

Garage: 23'1 x 10'6 (7.04m x 3.20m)