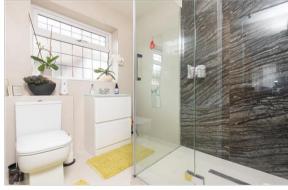

## **GROUND FLOOR**

Hallway

Lounge Area: 18'4 x 15'2 (5.59m x 4.63m) Sitting Area: 20'1 x 11'11 (6.13m x 3.63m)

**Kitchen**: 11'1 x 8'11 (3.38m x 2.72m) Bedroom 1: 12'5 x 12'1 (3.79m x 3.69m) Bedroom 3: 11'1 x 9'4 (3.38m x 2.85m) Shower Room: 8'0 x 5'9 (2.44m x 1.75m)

## FIRST FLOOR

Landing

Bedroom 2: 12'3 x 10'7 (3.74m x 3.23m) Bathroom: 11'8 x 7'10 (3.56m x 2.39m)