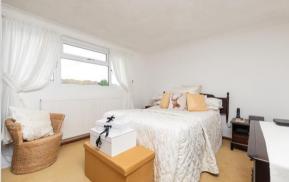

## **GROUND FLOOR**

Hallway

Lounge Area: 18'4 x 15'2 (5.59m x 4.63m) Sitting Area: 20'1 x 11'11 (6.13m x 3.63m)

**Kitchen**: 11'1 x 8'11 (3.38m x 2.72m) Bedroom 1: 12'5 x 12'1 (3.79m x 3.69m) Bedroom 3: 11'1 x 9'4 (3.38m x 2.85m) Shower Room: 8'0 x 5'9 (2.44m x 1.75m)

## FIRST FLOOR

Landing

Bedroom 2: 12'3 x 10'7 (3.74m x 3.23m) Bathroom: 11'8 x 7'10 (3.56m x 2.39m)