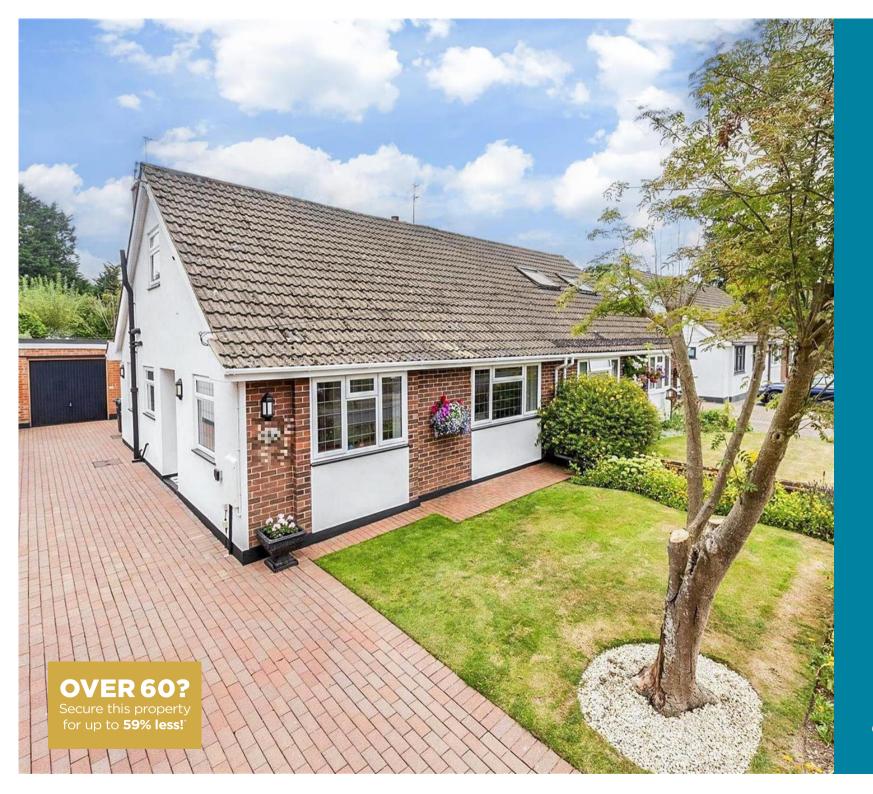

**Price** £600,000

**Freehold** 

3x ∰ 2x 🚅 1x 🕮

Willow Walk,
Culverstone, Kent, DA13

Lards
Helping you move forwards

Outbuilding
Approx. 35.0 sq. metres (376.3 sq. feet)

First Floor

#### **Address**

Willow Walk, Culverstone, Kent, DA13