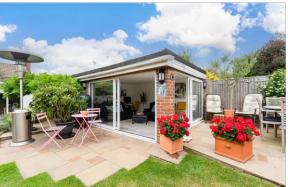

### **OUTBUILDING**

Garden Room: 13'11 x 9'10 (4.24m x 3.00m)

Garage: 23'1 x 10'6 (7.04m x 3.20m)

# **Main features**

- Ideal for those downsizing with 2 bedrooms to ground floor
- Walking distance to local shops and amenities at Culverstone
- Impressive loft conversion providing additional bedroom and bathroom
- Substantial rear garden with summer house and garage
- Catchment to local schools