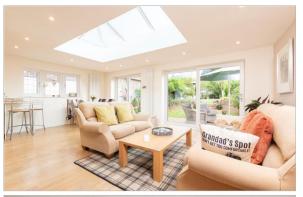

## **GROUND FLOOR**

Hallway

Lounge Area: 18'4 x 15'2 (5.59m x 4.63m) Sitting Area: 20'1 x 11'11 (6.13m x 3.63m)

**Kitchen**: 11'1 x 8'11 (3.38m x 2.72m) Bedroom 1: 12'5 x 12'1 (3.79m x 3.69m) Bedroom 3: 11'1 x 9'4 (3.38m x 2.85m) Shower Room: 8'0 x 5'9 (2.44m x 1.75m)