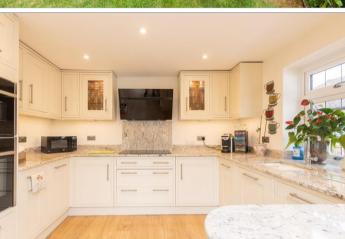

## **GROUND FLOOR**

Hallway

Lounge Area: 18'4 x 15'2 (5.59m x 4.63m) Sitting Area: 20'1 x 11'11 (6.13m x 3.63m)

**Kitchen**: 11'1 x 8'11 (3.38m x 2.72m) Bedroom 1: 12'5 x 12'1 (3.79m x 3.69m) Bedroom 3: 11'1 x 9'4 (3.38m x 2.85m) Shower Room: 8'0 x 5'9 (2.44m x 1.75m)