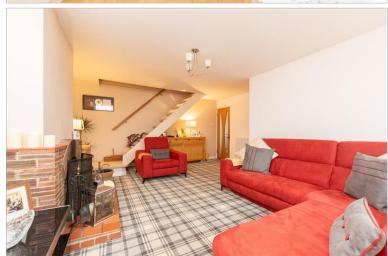

## **GROUND FLOOR**

Hallway

Lounge Area: 18'4 x 15'2 (5.59m x 4.63m) Sitting Area: 20'1 x 11'11 (6.13m x 3.63m)

**Kitchen**: 11'1 x 8'11 (3.38m x 2.72m) Bedroom 1: 12'5 x 12'1 (3.79m x 3.69m) Bedroom 3: 11'1 x 9'4 (3.38m x 2.85m) Shower Room: 8'0 x 5'9 (2.44m x 1.75m)