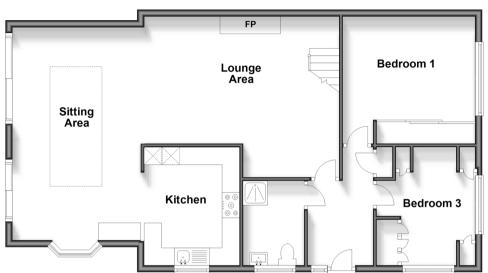

## **GROUND FLOOR**

Hallway

Lounge Area: 18'4 x 15'2 (5.59m x 4.63m) Sitting Area: 20'1 x 11'11 (6.13m x 3.63m)

**Kitchen**: 11'1 x 8'11 (3.38m x 2.72m) Bedroom 1: 12'5 x 12'1 (3.79m x 3.69m) Bedroom 3: 11'1 x 9'4 (3.38m x 2.85m) Shower Room: 8'0 x 5'9 (2.44m x 1.75m)