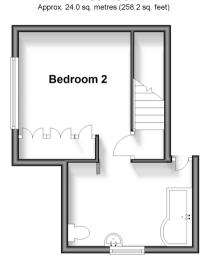

## FIRST FLOOR

Landing

Bedroom 2: 12'3 x 10'7 (3.74m x 3.23m) Bathroom: 11'8 x 7'10 (3.56m x 2.39m)