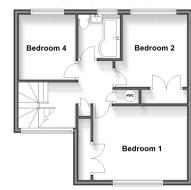

#### FIRST FLOOR

Landing

Bedroom 1: 13'4 x 10'2 (4.07m x 3.10m) Bedroom 2: 9'11 x 9'11 (3.02m x 3.02m) Bedroom 4: 9'0 x 7'11 (2.75m x 2.41m) Bathroom: 6'5 x 5'8 (1.96m x 1.73m)

# Bedroom 3 Dining Family Lounge

Ground Floor

First Floor