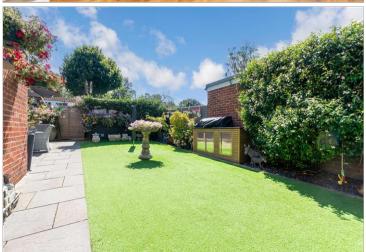

**Price** £420,000

**Freehold** 

4x 🕮 1x 🚅 2x 🕮

Churchside, Vigo, Kent, DA13















## Main features

- Off road parking for 3 vehicles directly to the rear
- Short walk to Trosley Country Park
- Low maintenance garden with rear access
- Planning permission granted for double storey extension
- Stylishly refurbished throughout to an excellent condition

## **Accommodation**

## **GROUND FLOOR**

Hallway Cloakroom

Lounge Area: 15'3 x 10'11 (4.65m x 3.33m) **Kitchen**: 15'8 x 9'11 (4.78m x 3.02m) Family Area: 9'4 x 8'4 (2.85m x 2.54m) Dining Area: 13'5 x 9'11 (4.09m x 3.02m) Bedroom 3: 16'2 x 7'6 (4.93m x 2.29m)

#### FIRST FLOOR

Landing

Bedroom 1: 13'4 x 10'2 (4.07m x 3.10m) Bedroom 2: 9'11 x 9'11 (3.02m x 3.02m) Bedroom 4: 9'0 x 7'11 (2.75m x 2.41m) Bathroom: 6'5 x 5'8 (1.96m x 1.73m)

## OUTSIDE

Driveway Front Garden Rear Garden

# Bedroom 3 Dining Family Lounge

G