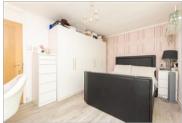

#### FIRST FLOOR

Landing

Bedroom 1: 13'4 x 10'2 (4.07m x 3.10m) Bedroom 2: 9'11 x 9'11 (3.02m x 3.02m) Bedroom 4: 9'0 x 7'11 (2.75m x 2.41m) Bathroom: 6'5 x 5'8 (1.96m x 1.73m)