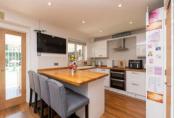

## **GROUND FLOOR**

Hallway Cloakroom

Lounge Area: 15'3 x 10'11 (4.65m x 3.33m) **Kitchen**: 15'8 x 9'11 (4.78m x 3.02m) Family Area: 9'4 x 8'4 (2.85m x 2.54m) Dining Area: 13'5 x 9'11 (4.09m x 3.02m) Bedroom 3: 16'2 x 7'6 (4.93m x 2.29m)