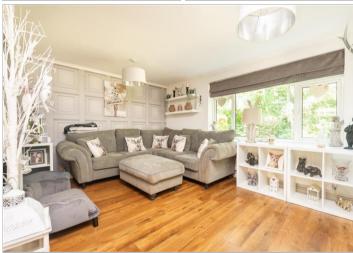

## **GROUND FLOOR**

Hallway Cloakroom

Lounge Area: 15'3 x 10'11 (4.65m x 3.33m) **Kitchen**: 15'8 x 9'11 (4.78m x 3.02m) Family Area: 9'4 x 8'4 (2.85m x 2.54m) Dining Area: 13'5 x 9'11 (4.09m x 3.02m) Bedroom 3: 16'2 x 7'6 (4.93m x 2.29m)