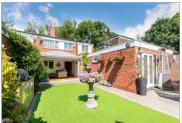

**Price** £420,000

**Freehold** 

4x 🕮 1x 🚅 2x 🕮

Churchside, Vigo, Kent, DA13















## Main features

- Off road parking for 3 vehicles directly to the rear
- Short walk to Trosley Country Park
- Low maintenance garden with rear access
- Planning permission granted for double storey extension
- Stylishly refurbished throughout to an excellent condition

## **Accommodation**

## **GROUND FLOOR**

Hallway Cloakroom

Lounge Area: 15'3 x 10'11 (4.65m x 3.33m) **Kitchen**: 15'8 x 9'11 (4.78m x 3.02m) Family Area: 9'4 x 8'4 (2.85m x 2.54m) Dining Area: 13'5 x 9'11 (4.09m x 3.02m) Bedroom 3: 16'2 x 7'6 (4.93m x 2.29m)

#### FIRST FLOOR

Landing

Bedroom 1: 13'4 x 10'2 (4.07m x 3.10m) Bedroom 2: 9'11 x 9'11 (3.02m x 3.02m) Bedroom 4: 9'0 x 7'11 (2.75m x 2.41m) Bathroom: 6'5 x 5'8 (1.96m x 1.73m)

## OUTSIDE

Driveway Front Garden Rear Garden

# Bedroom 3 Dining Family