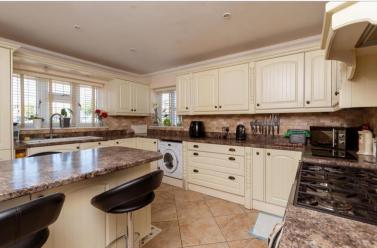

### **GROUND FLOOR**

Hallway Cloakroom

Lounge: 18'0 x 13'9 (5.49m x 4.19m) Conservatory: 14'0 x 7'7 (4.27m x 2.31m) Study: 11'4 x 6'9 (3.46m x 2.06m) Kitchen: 13'8 x 12'1 (4.17m x 3.69m) Bedroom 3: 12'10 x 9'8 (3.91m x 2.95m)