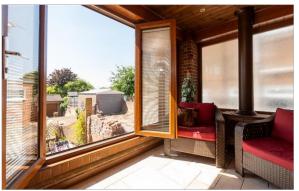

### **GROUND FLOOR**

Hallway Cloakroom

Lounge: 18'0 x 13'9 (5.49m x 4.19m) Conservatory: 14'0 x 7'7 (4.27m x 2.31m) Study: 11'4 x 6'9 (3.46m x 2.06m) Kitchen: 13'8 x 12'1 (4.17m x 3.69m) Bedroom 3: 12'10 x 9'8 (3.91m x 2.95m)