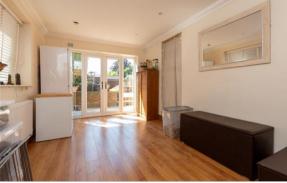

### **GROUND FLOOR**

Hallway Cloakroom

Lounge: 18'0 x 13'9 (5.49m x 4.19m) Conservatory: 14'0 x 7'7 (4.27m x 2.31m) Study: 11'4 x 6'9 (3.46m x 2.06m) Kitchen: 13'8 x 12'1 (4.17m x 3.69m) Bedroom 3: 12'10 x 9'8 (3.91m x 2.95m)