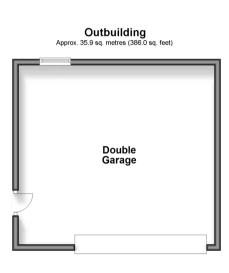

**Price** £600,000

**Freehold** 

4x ∰ 2x 🚅 3x 🕮

Lewis Road, Istead Rise, Kent, DA13



Ground Floor

Approx. 88.9 sq. metres (956.8 sq. feet)









# **Accommodation**

### **GROUND FLOOR**

Hallway Cloakroom

Lounge: 18'0 x 13'9 (5.49m x 4.19m) Conservatory: 14'0 x 7'7 (4.27m x 2.31m) Study: 11'4 x 6'9 (3.46m x 2.06m) Kitchen: 13'8 x 12'1 (4.17m x 3.69m) Bedroom 3: 12'10 x 9'8 (3.91m x 2.95m)

Ensuite Shower Room: 8'5 x 3'9 (2.57m x 1.14m)

### **BASEMENT**

Dining Room:  $25'0 \times 13'6 (7.63m \times 4.12m)$ Basement Room:  $15'11 \times 9'6 (4.85m \times 2.90m)$ Boiler Room:  $6'3 \times 4'4 (1.91m \times 1.32m)$ 

### FIRST FLOOR

Landing

Bedroom 1: 16'3 x 12'3 (4.96m x 3.74m)
Ensuite Shower Room: 6'11 x 6'1 (2.11m x 1.86m)
Walk in Wardrobe: 6'11 x 5'1 (2.11m x 1.55m)
Bedroom 2: 17'7 x 13'0 (5.36m x 3.97m)
Bathroom: 9'3 x 8'0 (2.82m x 2.44m)

### **OUTBUILDING**

Double Garage

### OUTSIDE

Driveway Front Garden Rear Garden