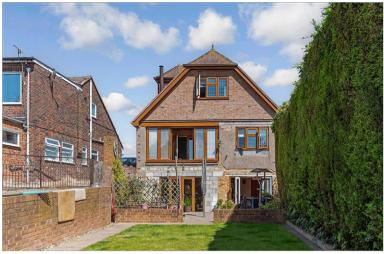

**Price** £600,000

**Freehold** 

4x ∰ 2x 🚅 3x 🕮

Lewis Road, Istead Rise, Kent, DA13

Ground Floor

Approx. 88.9 sq. metres (956.8 sq. feet)