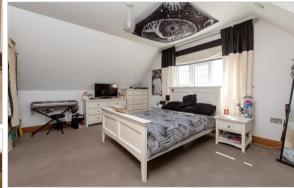

### FIRST FLOOR

Landing

Bedroom 1: 16'3 x 12'3 (4.96m x 3.74m)
Ensuite Shower Room: 6'11 x 6'1 (2.11m x 1.86m)
Walk in Wardrobe: 6'11 x 5'1 (2.11m x 1.55m)
Bedroom 2: 17'7 x 13'0 (5.36m x 3.97m)
Bathroom: 9'3 x 8'0 (2.82m x 2.44m)