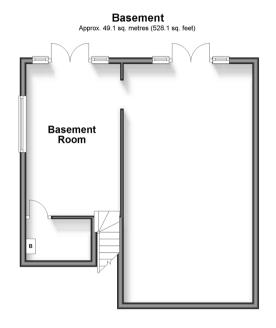

### **BASEMENT**

Dining Room:  $25'0 \times 13'6 (7.63m \times 4.12m)$ Basement Room:  $15'11 \times 9'6 (4.85m \times 2.90m)$ Boiler Room:  $6'3 \times 4'4 (1.91m \times 1.32m)$ 