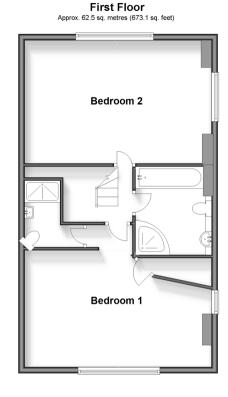

### FIRST FLOOR

Landing

Bedroom 1: 16'3 x 12'3 (4.96m x 3.74m)
Ensuite Shower Room: 6'11 x 6'1 (2.11m x 1.86m)
Walk in Wardrobe: 6'11 x 5'1 (2.11m x 1.55m)
Bedroom 2: 17'7 x 13'0 (5.36m x 3.97m)
Bathroom: 9'3 x 8'0 (2.82m x 2.44m)