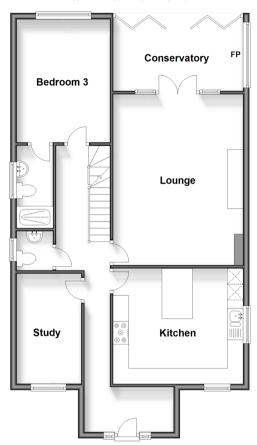

### **GROUND FLOOR**

Hallway Cloakroom

Lounge: 18'0 x 13'9 (5.49m x 4.19m) Conservatory: 14'0 x 7'7 (4.27m x 2.31m) Study: 11'4 x 6'9 (3.46m x 2.06m) Kitchen: 13'8 x 12'1 (4.17m x 3.69m) Bedroom 3: 12'10 x 9'8 (3.91m x 2.95m)

Ensuite Shower Room: 8'5 x 3'9 (2.57m x 1.14m)