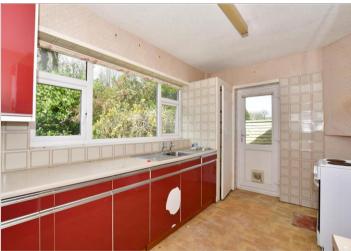

#### **GROUND FLOOR**

Hallway

Lounge: 14'1 x 12'5 (4.30m x 3.79m) Dining Area: 10'3 x 9'8 (3.13m x 2.95m) Kitchen: 13'11 x 8'4 (4.24m x 2.54m) Bedroom 3: 12'11 x 9'11 (3.94m x 3.02m) Bedroom 4: 9'8 x 7'10 (2.95m x 2.39m) Shower Room: 7'7 x 7'4 (2.31m x 2.24m)