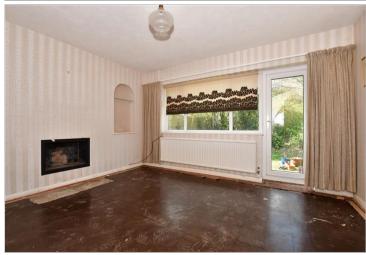

#### **GROUND FLOOR**

Hallway

Lounge: 14'1 x 12'5 (4.30m x 3.79m) Dining Area: 10'3 x 9'8 (3.13m x 2.95m) Kitchen: 13'11 x 8'4 (4.24m x 2.54m) Bedroom 3: 12'11 x 9'11 (3.94m x 3.02m) Bedroom 4: 9'8 x 7'10 (2.95m x 2.39m) Shower Room: 7'7 x 7'4 (2.31m x 2.24m)