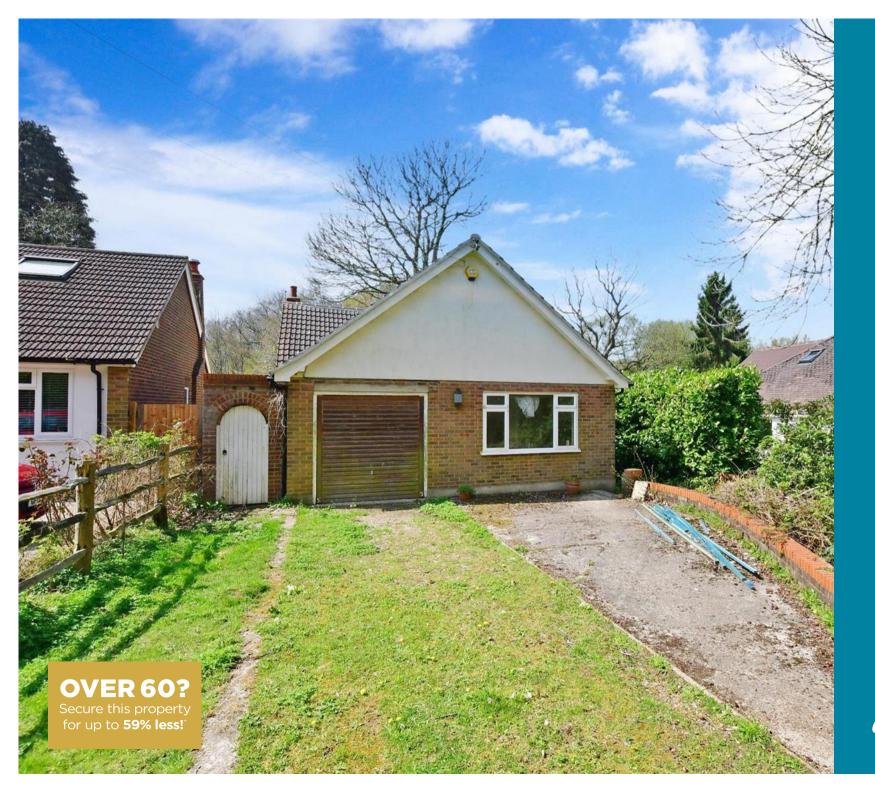

**Price £550,000** 

**Freehold** 

4x 🕮 2x 🚅 1x 🕮

Oak Farm Lane, Fairseat, Nr Sevenoaks, Kent, TN15

### Main features

- Spacious off road parking with integral garage
- Exciting renovation project with potential to improve internally
- Secluded and tranquil setting with stunning countryside walks nearby
- Further potential to extend into loft (subject to consents)
- Short drive to Meopham Station

#### OUTSIDE

Garage: 17'0 x 9'11 (5.19m x 3.02m)

Driveway Front Garden Rear Garden