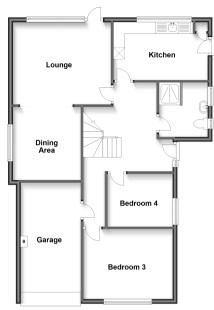

## **Accommodation**

#### **GROUND FLOOR**

Hallway

Lounge: 14'1 x 12'5 (4.30m x 3.79m) Dining Area: 10'3 x 9'8 (3.13m x 2.95m) Kitchen: 13'11 x 8'4 (4.24m x 2.54m) Bedroom 3: 12'11 x 9'11 (3.94m x 3.02m) Bedroom 4: 9'8 x 7'10 (2.95m x 2.39m) Shower Room: 7'7 x 7'4 (2.31m x 2.24m)

#### OUTSIDE

Garage: 17'0 x 9'11 (5.19m x 3.02m)

Driveway Front Garden Rear Garden

# **Ground Floor**