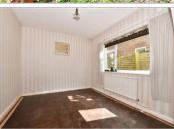

#### **GROUND FLOOR**

Hallway

Lounge: 14'1 x 12'5 (4.30m x 3.79m) Dining Area: 10'3 x 9'8 (3.13m x 2.95m) Kitchen: 13'11 x 8'4 (4.24m x 2.54m) Bedroom 3: 12'11 x 9'11 (3.94m x 3.02m) Bedroom 4: 9'8 x 7'10 (2.95m x 2.39m) Shower Room: 7'7 x 7'4 (2.31m x 2.24m)