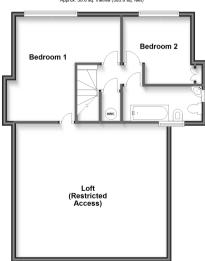

#### FIRST FLOOR

Landing

Bedroom 1: 13'10 x 10'0 (4.22m x 3.05m) Bedroom 2: 12'5 x 9'5 (3.79m x 2.87m) Bathroom: 14'1 x 4'2 (4.30m x 1.27m) Loft (Restricted Access)

### First Floor