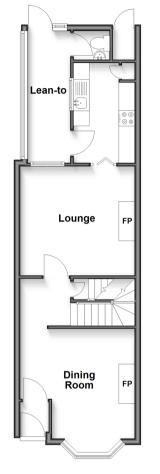

# Ground Floor Approx. 46.6 sq. metres (501.3 sq. feet)

### **GROUND FLOOR**

Entrance Porch

Dining Room: 11'9 x 11'4 (3.58m x 3.46m) Lounge: 11'8 x 11'4 (3.56m x 3.46m) Kitchen: 10'4 x 6'8 (3.15m x 2.03m)

Lean To Cloakroom