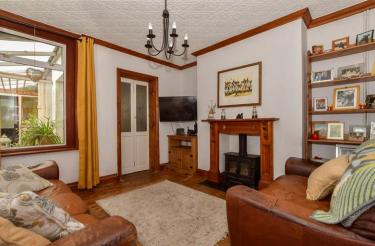

### **GROUND FLOOR**

Entrance Porch

Dining Room: 11'9 x 11'4 (3.58m x 3.46m) Lounge: 11'8 x 11'4 (3.56m x 3.46m) Kitchen: 10'4 x 6'8 (3.15m x 2.03m)

Lean To Cloakroom