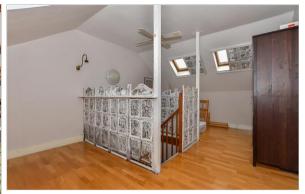

### FIRST FLOOR

Landing

Bedroom 1: 11'9 x 11'4 (3.58m x 3.46m) Bedroom 2: 9'10 x 6'8 (3.00m x 2.03m) Bedroom 3: 8'1 x 7'4 (2.47m x 2.24m)

Wet Room

SECOND FLOOR

Loft Room: 17'8 x 11'8 (5.39m x 3.56m)

**OUTBUILDING** 