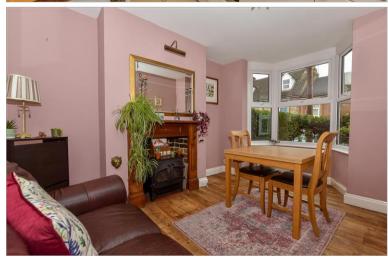

### **GROUND FLOOR**

Entrance Porch

Dining Room: 11'9 x 11'4 (3.58m x 3.46m) Lounge: 11'8 x 11'4 (3.56m x 3.46m) Kitchen: 10'4 x 6'8 (3.15m x 2.03m)

Lean To Cloakroom