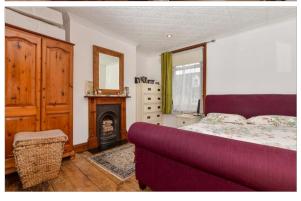

### FIRST FLOOR

Landing

Bedroom 1: 11'9 x 11'4 (3.58m x 3.46m) Bedroom 2: 9'10 x 6'8 (3.00m x 2.03m) Bedroom 3: 8'1 x 7'4 (2.47m x 2.24m)

Wet Room

SECOND FLOOR

Loft Room: 17'8 x 11'8 (5.39m x 3.56m)

**OUTBUILDING** 