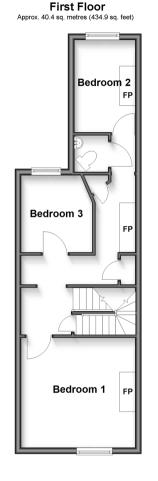

### FIRST FLOOR

Landing

Bedroom 1: 11'9 x 11'4 (3.58m x 3.46m) Bedroom 2: 9'10 x 6'8 (3.00m x 2.03m) Bedroom 3: 8'1 x 7'4 (2.47m x 2.24m)

Wet Room

SECOND FLOOR

Loft Room: 17'8 x 11'8 (5.39m x 3.56m)

**OUTBUILDING** 