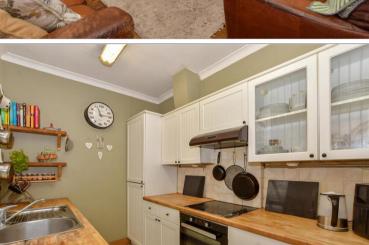

### **GROUND FLOOR**

Entrance Porch

Dining Room: 11'9 x 11'4 (3.58m x 3.46m) Lounge: 11'8 x 11'4 (3.56m x 3.46m) Kitchen: 10'4 x 6'8 (3.15m x 2.03m)

Lean To Cloakroom