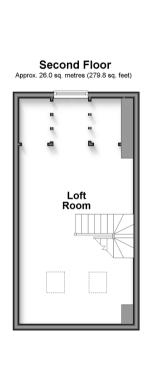

### FIRST FLOOR

Landing

Bedroom 1: 11'9 x 11'4 (3.58m x 3.46m) Bedroom 2: 9'10 x 6'8 (3.00m x 2.03m) Bedroom 3: 8'1 x 7'4 (2.47m x 2.24m)

Wet Room

SECOND FLOOR

Loft Room: 17'8 x 11'8 (5.39m x 3.56m)

**OUTBUILDING** 