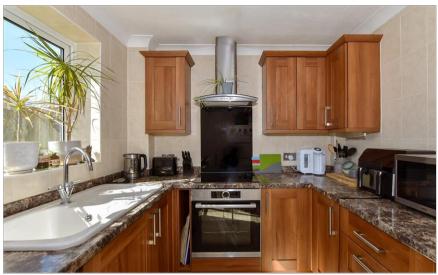

#### **GROUND FLOOR**

Porch

Lounge: 14'6 x 11'0 (4.42m x 3.36m) Kitchen/Diner: 11'0 x 7'8 (3.36m x 2.34m)