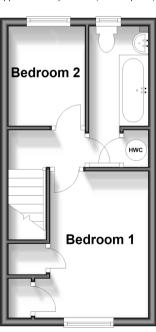

#### **FIRST FLOOR**

Landing

Bedroom 1: 11'3 x 8'9 (3.43m x 2.67m) Bedroom 2: 8'6 x 6'0 (2.59m x 1.83m)

Bathroom

### First Floor

Approx. 23.4 sq. metres (252.2 sq. feet)