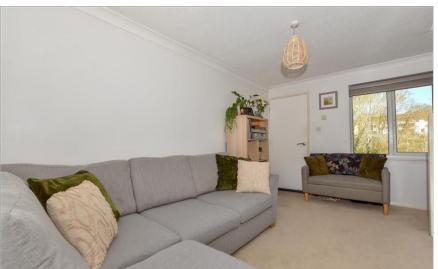

#### **GROUND FLOOR**

Porch

Lounge: 14'6 x 11'0 (4.42m x 3.36m) Kitchen/Diner: 11'0 x 7'8 (3.36m x 2.34m)