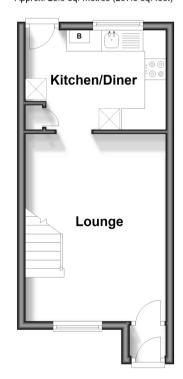

#### **GROUND FLOOR**

Porch

Lounge: 14'6 x 11'0 (4.42m x 3.36m) Kitchen/Diner: 11'0 x 7'8 (3.36m x 2.34m)

# **Ground Floor**

Approx. 23.9 sq. metres (257.5 sq. feet)