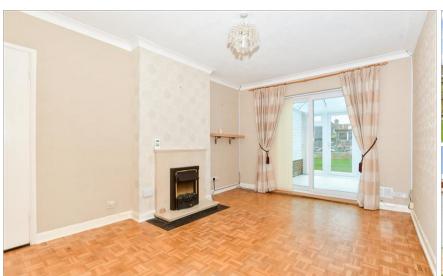

#### **GROUND FLOOR**

Hallway

Lounge: 15'2 x 10'3 (4.63m x 3.13m) Sun Room: 9'5 x 7'6 (2.87m x 2.29m) Conservatory: 9'5 x 7'6 (2.87m x 2.29m)

Kitchen: 10'8 x 8'9 (3.25m x 2.67m)

Breakfast Room: 11'4 x 8'8 (3.46m x 2.64m)