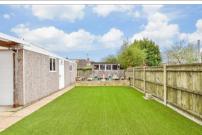

**Guide Price** £350,000

**Freehold** 

2x 🕮 1x 🚅 1x 🕮

Trevor Drive, Allington, Maidstone, Kent ME16











#### Main features

- Set within the popular Allington suburb
- Chain free
- Double glazing and central heating
- Breakfast room and sun room additions overlooking garden
- Tandem garage with car port and driveway for numerous vehicles

### **Accommodation**

#### **GROUND FLOOR**

Hallway

Lounge: 15'2 x 10'3 (4.63m x 3.13m) Sun Room: 9'5 x 7'6 (2.87m x 2.29m) Conservatory: 9'5 x 7'6 (2.87m x 2.29m)

Kitchen: 10'8 x 8'9 (3.25m x 2.67m)

Breakfast Room: 11'4 x 8'8 (3.46m x 2.64m)

Bedroom 1: 12'0 x 10'4 (3.66m x 3.15m) Bedroom 2: 8'10 x 8'2 (2.69m x 2.49m)

**Shower Room** 

#### **OUTBUILDING**

Garage: 25'9 x 10'0 (7.85m x 3.05m)

## OUTSIDE

Rear Garden Front Garden

# Ground Floor Approx. 68.4 sq. metres (736.1 sq. feet)







### Call Maidstone - 01622 683737 ■ wardsofkent.co.uk