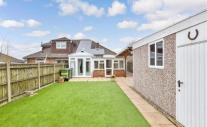

**Guide Price** £350,000

**Freehold** 

2x 🕮 1x 🚅 1x 🕮

Trevor Drive, Allington, Maidstone, Kent ME16











#### Main features

- Set within the popular Allington suburb
- Chain free
- Double glazing and central heating
- Breakfast room and sun room additions overlooking garden
- Tandem garage with car port and driveway for numerous vehicles

### **Accommodation**

#### **GROUND FLOOR**

Hallway

Lounge: 15'2 x 10'3 (4.63m x 3.13m) Sun Room: 9'5 x 7'6 (2.87m x 2.29m) Conservatory: 9'5 x 7'6 (2.87m x 2.29m)

Kitchen: 10'8 x 8'9 (3.25m x 2.67m)

Breakfast Room: 11'4 x 8'8 (3.46m x 2.64m)

Bedroom 1: 12'0 x 10'4 (3.66m x 3.15m) Bedroom 2: 8'10 x 8'2 (2.69m x 2.49m)

**Shower Room** 

#### **OUTBUILDING**

Garage: 25'9 x 10'0 (7.85m x 3.05m)

## OUTSIDE

Rear Garden Front Garden

# Ground Floor Approx. 68.4 sq. metres (736.1 sq. feet)







### Call Maidstone - 01622 683737 ■ wardsofkent.co.u