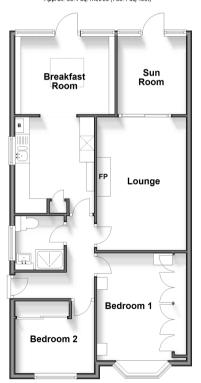

### **Accommodation**

#### **GROUND FLOOR**

Hallway

Lounge: 15'2 x 10'3 (4.63m x 3.13m) Sun Room: 9'5 x 7'6 (2.87m x 2.29m) Conservatory: 9'5 x 7'6 (2.87m x 2.29m)

Kitchen: 10'8 x 8'9 (3.25m x 2.67m)

Breakfast Room: 11'4 x 8'8 (3.46m x 2.64m)

Bedroom 1: 12'0 x 10'4 (3.66m x 3.15m) Bedroom 2: 8'10 x 8'2 (2.69m x 2.49m)

**Shower Room** 

# Ground Floor Approx. 68.4 sq. metres (736.1 sq. feet)