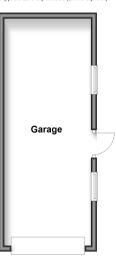

🕮

Trevor Drive, Allington, Maidstone, Kent ME16











#### Main features

- Set within the popular Allington suburb
- Chain free
- Double glazing and central heating
- Breakfast room and sun room additions overlooking garden
- Tandem garage with car port and driveway for numerous vehicles

### **Accommodation**

#### **GROUND FLOOR**

Hallway

Lounge: 15'2 x 10'3 (4.63m x 3.13m) Sun Room: 9'5 x 7'6 (2.87m x 2.29m) Conservatory: 9'5 x 7'6 (2.87m x 2.29m)

Kitchen: 10'8 x 8'9 (3.25m x 2.67m)

Breakfast Room: 11'4 x 8'8 (3.46m x 2.64m)

Bedroom 1: 12'0 x 10'4 (3.66m x 3.15m) Bedroom 2: 8'10 x 8'2 (2.69m x 2.49m)

**Shower Room** 

#### **OUTBUILDING**

Garage: 25'9 x 10'0 (7.85m x 3.05m)

## OUTSIDE

Rear Garden Front Garden

# Ground Floor Approx. 68.4 sq. metres (736.1 sq. feet)







### Call Maidstone - 01622 683737 ■ wardsofkent.co.uk



Through a Homewise Home For Life Plan people aged 60+ can secure this property for up to 59% less, by purchasing a Lifetime Lease.

■ Appliances & services are untested, dimensions are approximate and floor plans are not to scale





POTENTIAL:

CURRENT