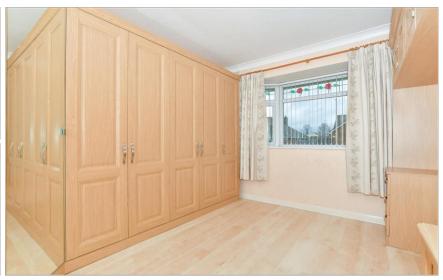

Bedroom 1: 12'0 x 10'4 (3.66m x 3.15m) Bedroom 2: 8'10 x 8'2 (2.69m x 2.49m)

**Shower Room** 