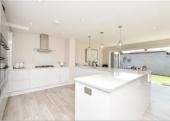

### **GROUND FLOOR**

**Entrance Porch** 

Cloakroom: 5'9 x 2'9 (1.75m x 0.84m) Lounge: 14'8 x 11'9 (4.47m x 3.58m) Kitchen/Dining Area: 22'2 x 15'7 (6.76m x 4.75m)