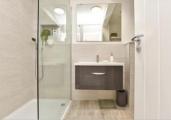

### **FIRST FLOOR**

Landing

Bedroom 1: 14'9 x 11'2 (4.50m x 3.41m) Bedroom 2: 16'0 x 8'2 (4.88m x 2.49m) Bedroom 3: 9'1 x 5'9 (2.77m x 1.75m) Bedroom 4: 11'8 x 3'9 (3.56m x 1.14m) Shower Room: 9'1 x 5'8 (2.77m x 1.73m)