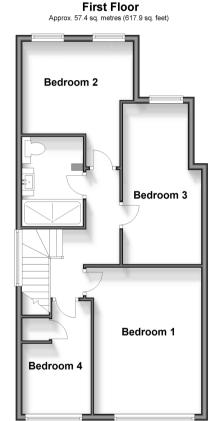

### **FIRST FLOOR**

Landing

Bedroom 1: 14'9 x 11'2 (4.50m x 3.41m) Bedroom 2: 16'0 x 8'2 (4.88m x 2.49m) Bedroom 3: 9'1 x 5'9 (2.77m x 1.75m) Bedroom 4: 11'8 x 3'9 (3.56m x 1.14m) Shower Room: 9'1 x 5'8 (2.77m x 1.73m)