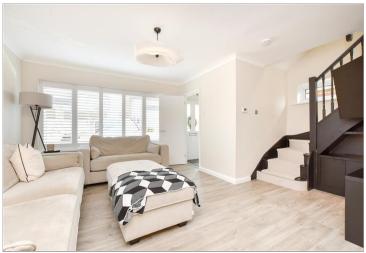

### **GROUND FLOOR**

**Entrance Porch** 

Cloakroom: 5'9 x 2'9 (1.75m x 0.84m) Lounge: 14'8 x 11'9 (4.47m x 3.58m) Kitchen/Dining Area: 22'2 x 15'7 (6.76m x 4.75m)

# Dining Area Lounge

Ground Floor
Approx. 61.0 sq. metres (656.6 sq. feet)