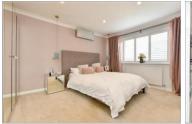

### **FIRST FLOOR**

Landing

Bedroom 1: 14'9 x 11'2 (4.50m x 3.41m) Bedroom 2: 16'0 x 8'2 (4.88m x 2.49m) Bedroom 3: 9'1 x 5'9 (2.77m x 1.75m) Bedroom 4: 11'8 x 3'9 (3.56m x 1.14m) Shower Room: 9'1 x 5'8 (2.77m x 1.73m)