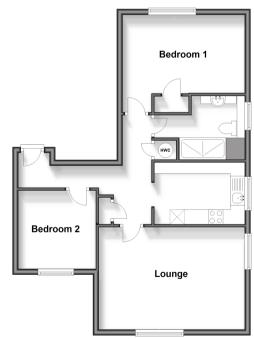

### **TOP FLOOR**

Hallway

Lounge: 16'1 x 11'7 (4.91m x 3.53m) Kitchen: 10'0 x 6'9 (3.05m x 2.06m) Bedroom 1: 13'6 x 10'8 (4.12m x 3.25m) Bedroom 2: 9'2 x 8'2 (2.80m x 2.49m) Shower Room: 10'0 x 7'1 (3.05m x 2.16m)