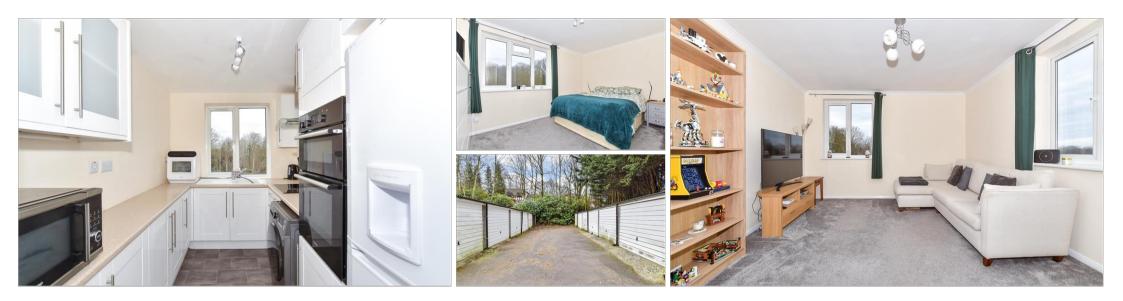

### **TOP FLOOR**

Hallway

Lounge: 16'1 x 11'7 (4.91m x 3.53m) Kitchen: 10'0 x 6'9 (3.05m x 2.06m) Bedroom 1: 13'6 x 10'8 (4.12m x 3.25m) Bedroom 2: 9'2 x 8'2 (2.80m x 2.49m) Shower Room: 10'0 x 7'1 (3.05m x 2.16m)

#### OUTSIDE

Communal Gardens Garage En Bloc